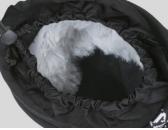

## POWDER CUFF

This nylon cuff has a convenient adjustment for the closure around the wrist preventing snow from getting inside when riding powder.