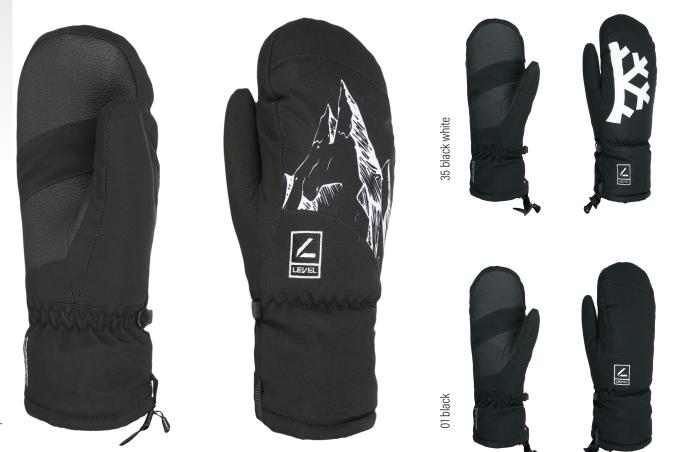

## **J MITT**

CODE: 8190JM | SIZE: 4 (JR XXS) / 8 (JR 4XL)

**DESCRIPTION:** The Super Radiator JR is the ultimate defense against the harshness winter elements; super warm, GORE-TEX + Gore Warm Technology and exceptio¬nal breathability!