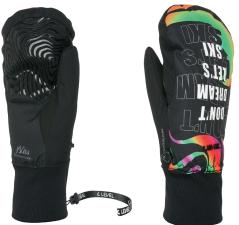

# CORAL MITT

## **CODE:** 8178WM | **SIZE:** XS / L

**DESCRIPTION:** As soon as this mitten landed on our catalogue, it became a favourite among the women in our Snowboard and Freeride team. The Membra-Therm Plus technology makes sure that this model is always warm and dry. This system separates the inner part from the outer layer, keeping away the wet feeling on a cold day. The short cuff can be easily worn underneath your ski jacket, preventing cold air from getting inside. The silicone details on the palm ensure that the grip is always at its best in every situation. The Coral Mitt is available in different colour versions, filled with its young and smart soul.