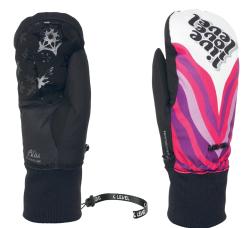

# CORAL MITT

## **CODE:** 8178WM | **SIZE:** XS / L

**DESCRIPTION:** As soon as this mitten landed on our catalogue, it became a favourite among the women in our Snowboard and Freeride team. The Membra-Therm Plus technology makes sure that this model is always warm and dry. This system separates the inner part from the outer layer, keeping away the wet feeling on a cold day. The short cuff can be easily worn underneath your ski jacket, preventing cold air from getting inside. The silicone details on the palm ensure that the grip is always at its best in every situation. The Coral Mitt is available in different colour versions, filled with its young and smart soul.