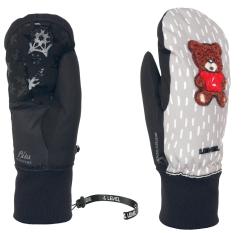

# CORAL MITT

## **CODE:** 8178WM | **SIZE:** XS / L

**DESCRIPTION:** As soon as this mitten landed on our catalogue, it became a favourite among the women in our Snowboard and Freeride team. The Membra-Therm Plus technology makes sure that this model is always warm and dry. This system separates the inner part from the outer layer, keeping away the wet feeling on a cold day. The short cuff can be easily worn underneath your ski jacket, preventing cold air from getting inside. The silicone details on the palm ensure that the grip is always at its best in every situation. The Coral Mitt is available in different colour versions, filled with its young and smart soul.