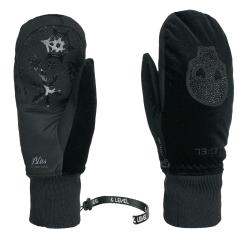

# CORAL MITT

## **CODE:** 8178WM | **SIZE:** XS / L

**DESCRIPTION:** As soon as this mitten landed on our catalogue, it became a favourite among the women in our Snowboard and Freeride team. The Membra-Therm Plus technology makes sure that this model is always warm and dry. This system separates the inner part from the outer layer, keeping away the wet feeling on a cold day. The short cuff can be easily worn underneath your ski jacket, preventing cold air from getting inside. The silicone details on the palm ensure that the grip is always at its best in every situation. The Coral Mitt is available in different colour versions, filled with its young and smart soul.