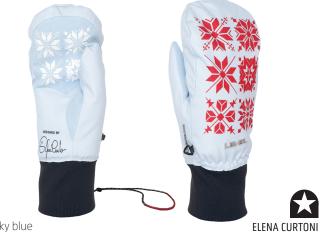

# ELENA CURTONI - SKIER AND ARTIST:

1040

Elena Curtoni, a member of the LEVEL alpine team, combines her passion for skiing and art. With her artistic talent, she has created two new glove models, merging design and functionality. The collaboration with LEVEL began last year and has expanded, reflecting her commitment to aesthetics and performance. Elena conveys her joy of skiing through her art, inspiring young athletes to express themselves. Discover how her artistic curves intertwine with her descents, bringing a unique touch to the world of skiing.