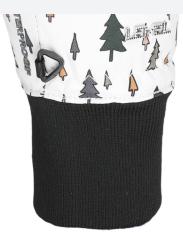

# CORAL MITT

## **CODE:** 8178WM | **SIZE:** XS / L

**DESCRIPTION:** As soon as this mitten landed on our catalogue, it became a favourite among the women in our Snowboard and Freeride team. The Membra-Therm Plus technology makes sure that this model is always warm and dry. This system separates the inner part from the outer layer, keeping away the wet feeling on a cold day. The short cuff can be easily worn underneath your ski jacket, preventing cold air from getting inside. The silicone details on the palm ensure that the grip is always at its best in every situation. The Coral Mitt is available in different colour versions, filled with its young and smart soul.

#### SUBLIMATED DESIGN

Different motifs are digitally printed on both shells for a trendy-inspired glove.

#### SHORT GAUNTLET STYLE

The short under-cuff can easily be tucked into your ski jacket for more agility and less bulk getting in your way of wrist movement.