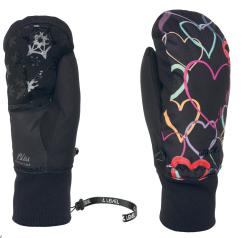

# CORAL MITT

## **CODE:** 8178WM | **SIZE:** XS / L

**DESCRIPTION:** As soon as this mitten landed on our catalogue, it became a favourite among the women in our Snowboard and Freeride team. The Membra-Therm Plus technology makes sure that this model is always warm and dry. This system separates the inner part from the outer layer, keeping away the wet feeling on a cold day. The short cuff can be easily worn underneath your ski jacket, preventing cold air from getting inside. The silicone details on the palm ensure that the grip is always at its best in every situation. The Coral Mitt is available in different colour versions, filled with its young and smart soul.