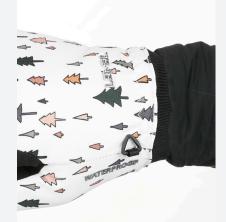

#### FIT: Relaxed CUFF TYPE: Under jacket

MATERIAL: Water resistant sublimated fabric, Silicone printed palm INSULATION: Level Loft, Hydrofill DRY TECHNOLOGY: Membra-Therm Plus FEATURES: Knitted cuff, Storm leash

#### WATERPROOF FABRIC TREATMENT

The fabric is laminated with a process that permits to add a breathable waterproof membrane tothe outer material, optimizing warmth and comfort while keeping the hands dry.

#### STRETCH KNITTED CUFF

Our stretch knitted cuff offers a snug, comfortable fit that seals out cold and snow. Its flexibility ensures easy glove entry and a secure, draftfree seal

#### SHORT GAUNTLET STYLE

The short under-cuff can easily be tucked into your ski jacket for more agility and less bulk getting in your way of wrist movement.