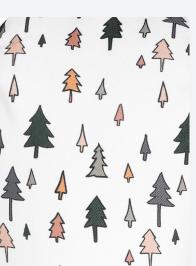

## **CODE:** 8178WM | **SIZE:** XS / L

**DESCRIPTION:** As soon as this mitten landed on our catalogue, it became a favourite among the women in our Snowboard and Freeride team. The Membra-Therm Plus technology makes sure that this model is always warm and dry. This system separates the inner part from the outer layer, keeping away the wet feeling on a cold day. The short cuff can be easily worn underneath your ski jacket, preventing cold air from getting inside. The silicone details on the palm ensure that the grip is always at its best in every situation. The Coral Mitt is available in different colour versions, filled with its young and smart soul.

#### SUBLIMATED DESIGN

Different motifs are digitally printed on both shells for a trendy-inspired glove.