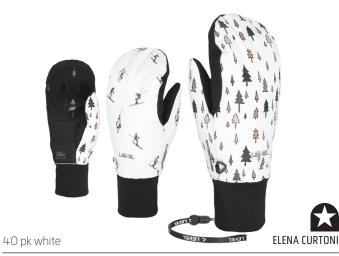

# ELENA CURTONI - SKIER AND ARTIST:

1040

Elena Curtoni, a member of the LEVEL alpine team, combines her passion for skiing and art. With her artistic talent, she has created two new glove models, merging design and functionality. The collaboration with LEVEL began last year and has expanded, reflecting her commitment to aesthetics and performance. Elena conveys her joy of skiing through her art, inspiring young athletes to express themselves. Discover how her artistic curves intertwine with her descents, bringing a unique touch to the world of skiing.