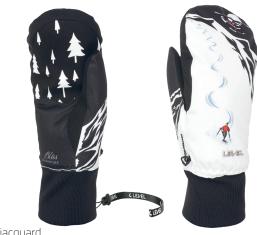

# CORAL MITT

## **CODE:** 8178WM | **SIZE:** XS / L

**DESCRIPTION:** As soon as this mitten landed on our catalogue, it became a favourite among the women in our Snowboard and Freeride team. The Membra-Therm Plus technology makes sure that this model is always warm and dry. This system separates the inner part from the outer layer, keeping away the wet feeling on a cold day. The short cuff can be easily worn underneath your ski jacket, preventing cold air from getting inside. The silicone details on the palm ensure that the grip is always at its best in every situation. The Coral Mitt is available in different colour versions, filled with its young and smart soul.