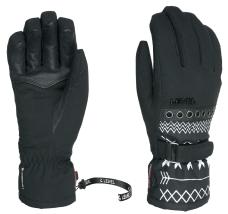

OI black

53 dark

56 pattern

63 eclipse

## 4000 **VENUS**

**CODE:** 8174WG | **SIZE:** XS / L

**DESCRIPTION:** Venus, designed for women facing -22°C, blends performance with style, featuring Membra-therm Plus, Multilayer Primaloft, Polygene treated lining, and a fur cuff.

WARMTH INDEX: 4000 - Very Warm

FIT: Natural CUFF TYPE: Hybrid

MATERIAL: Water resistant fabric, Waterproof goat leather palm INSULATION: Multilayer Primaloft, Soft-touch lining with Polygiene treatment **DRY TECHNOLOGY:** Membra-Therm Plus **FEATURES:** Cuff with fur inside, Storm leash, Adjustable strap