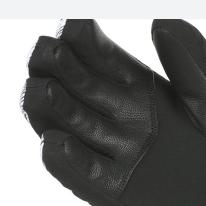

## WATERPROOF GOAT LEATHER

A soft waterproof leather, used mainly for ski gloves in areas which are exposed to high abrasion such as the palms or between the thumb and index finger.