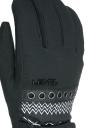

OI black

53 dark

56 pattern

63 eclipse

## 4000 **VENUS**

**CODE:** 8174WG | **SIZE:** XS / L

**DESCRIPTION:** Venus, designed for women facing -22°C, blends performance with style, featuring Membra-therm Plus, Multilayer Primaloft, Polygene treated lining, and a fur cuff.

WARMTH INDEX: 4000 - Very Warm

FIT: Natural CUFF TYPE: Hybrid

MATERIAL: Water resistant fabric, Waterproof goat leather palm INSULATION: Multilayer Primaloft, Soft-touch lining with Polygiene treatment **DRY TECHNOLOGY:** Membra-Therm Plus **FEATURES:** Cuff with fur inside, Storm leash, Adjustable strap