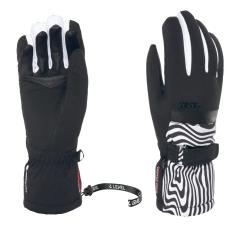

OI black

53 dark

56 pattern

63 eclipse

## 4000 **VENUS**

**CODE:** 8174WG | **SIZE:** XS / L

**DESCRIPTION:** Venus, designed for women facing -22°C, blends performance with style, featuring Membra-therm Plus, Multilayer Primaloft, Polygene treated lining, and a fur cuff.

WARMTH INDEX: 4000 - Very Warm

FIT: Natural CUFF TYPE: Hybrid

MATERIAL: Water resistant fabric, Waterproof goat leather palm INSULATION: Multilayer Primaloft, Soft-touch lining with Polygiene treatment **DRY TECHNOLOGY:** Membra-Therm Plus **FEATURES:** Cuff with fur inside, Storm leash, Adjustable strap