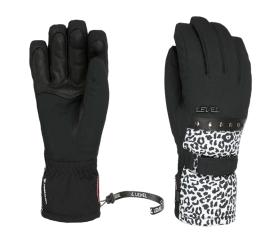

OI black

53 dark

56 pattern

63 eclipse

## 4000 **VENUS**

**CODE:** 8174WG | **SIZE:** XS / L

**DESCRIPTION:** Venus, designed for women facing -22°C, blends performance with style, featuring Membra-therm Plus, Multilayer Primaloft, Polygene treated lining, and a fur cuff.

WARMTH INDEX: 4000 - Very Warm

FIT: Natural CUFF TYPE: Hybrid

MATERIAL: Water resistant fabric, Waterproof goat leather palm INSULATION: Multilayer Primaloft, Soft-touch lining with Polygiene treatment **DRY TECHNOLOGY:** Membra-Therm Plus **FEATURES:** Cuff with fur inside, Storm leash, Adjustable strap