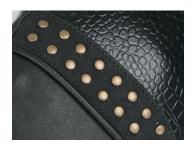

## METAL STUDS

Metal studs and sleek alligator pattern leather for a glint-inspired mitten.