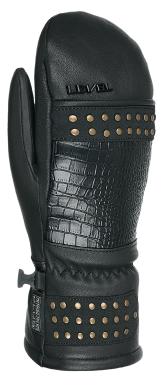

WARMTH INDEX: 4000 - Very Warm

FIT: Natural MATERIAL: Water resistant sheep leather, Water resistant sheep leather palm INSULATION: Multilayer Primaloft, Soft-touch lining with Polygiene treatment DRY TECHNOLOGY: Membra-Therm Plus SUSTAINABLE VALUE: 73% Organic FEATURES: Fur cuff, Metal studs decoration, Leather with crocodile pattern, Storm leash

## METAL STUDS

Metal studs and sleek alligator pattern leather for a glint-inspired mitten.