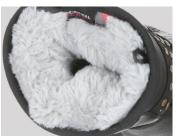

#### **COZY FUR**

Stay warm and cosy. A thick fur cuff for optimum warmth and comfort. This model is ideal for adding a touch of glamour to your winter looks.