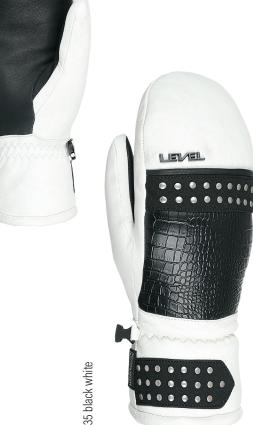

# **DUSTY MITT**

**CODE:** 8136WM | **SIZE:** XS / L

**DESCRIPTION:** When cutting-edge design meets technology. Soft sheepskin, above average warmth and guaranteed water resistance thanks to its waterproof insert.

WARMTH INDEX: 4000 - Very Warm

FIT: Natural MATERIAL: Water resistant sheep leather, Water resistant sheep leather palm INSULATION: Multilayer Primaloft, Soft-touch lining with Polygiene treatment DRY TECHNOLOGY: Membra-Therm Plus SUSTAINABLE VALUE: 73% Organic FEATURES: Fur cuff, Metal studs decoration, Leather with crocodile pattern, Storm leash

## METAL STUDS

Metal studs and sleek alligator pattern leather for a glint-inspired mitten.