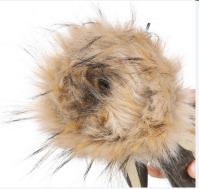

## WATERPROOF GOAT LEATHER A soft waterproof leather, used mainly for ski gloves in areas which are exposed to high abrasion such as the palms or between the thumb

and index finger.