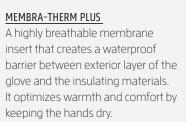

## **DAKOTA**

**CODE:** 8109WM | **SIZE:** XS / L

<u>DESCRIPTION:</u> Dakota stands out in Level's catalogue with its distinctive design, adjustable laces, Membra-Therm Plus and Primaloft for warmth and waterproofing, leather palm, fur cuff.

WARMTH INDEX: 4000 - Very Warm

FIT: Natural CUFF TYPE: Hybrid

MATERIAL: Waterproof goat leather, Waterproof goat leather palm INSULATION: Multilayer Primaloft, Hydrofill DRY TECHNOLOGY: Membra-Therm Plus SUSTAINABLE VALUE: 75% Organic FEATURES: Fur cuff, Full adjustable fit, Storm leash, Finger lining inside, Storm leash

39 pk rainbow

Stay warm and cosy. A thick fur cuff for optimum warmth and comfort. This model is ideal for adding a touch of glamour to your winter looks.

COZY FUR