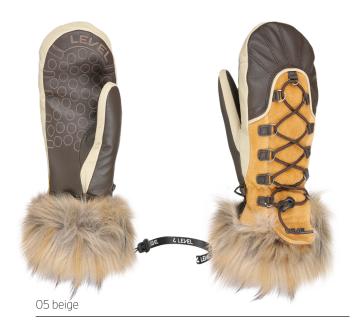

## **DAKOTA**

**CODE:** 8109WM | **SIZE:** XS / L

<u>DESCRIPTION:</u> Dakota stands out in Level's catalogue with its distinctive design, adjustable laces, Membra-Therm Plus and Primaloft for warmth and waterproofing, leather palm, fur cuff.

WARMTH INDEX: 4000 - Very Warm

FIT: Natural CUFF TYPE: Hybrid

MATERIAL: Waterproof goat leather, Waterproof goat leather palm INSULATION: Multilayer Primaloft, Hydrofill DRY TECHNOLOGY: Membra-Therm Plus SUSTAINABLE VALUE: 75% Organic FEATURES: Fur cuff, Full adjustable fit, Storm leash, Finger lining inside, Storm leash