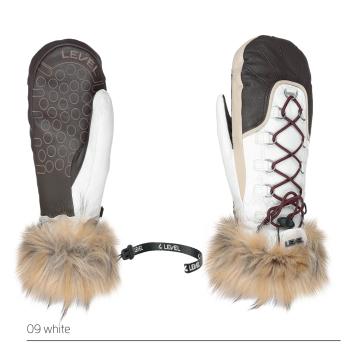

## **DAKOTA**

**CODE:** 8109WM | **SIZE:** XS / L

<u>DESCRIPTION:</u> Dakota stands out in Level's catalogue with its distinctive design, adjustable laces, Membra-Therm Plus and Primaloft for warmth and waterproofing, leather palm, fur cuff.

WARMTH INDEX: 4000 - Very Warm

FIT: Natural CUFF TYPE: Hybrid

MATERIAL: Waterproof goat leather, Waterproof goat leather palm INSULATION: Multilayer Primaloft, Hydrofill DRY TECHNOLOGY: Membra-Therm Plus SUSTAINABLE VALUE: 75% Organic FEATURES: Fur cuff, Full adjustable fit, Storm leash, Finger lining inside, Storm leash