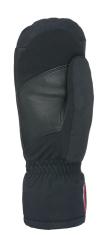

## **FLAMES MITT**

**CODE:** 8107WM | **SIZE:** XS / L

TARGET CONSUMER: Skiers and Riders who want performance and a perfect fit 5000 - Extra Warm

FIT: Natural

MATERIAL: Water resistant fabric, Water resistant sheep leather palm **INSULATION:** Multilayer Primaloft, Merino wool lining with Polygiene treatment DRY TECHNOLOGY: Membra-Therm Plus FEATURES: Long fur cuff, Powder cuff, Storm leash