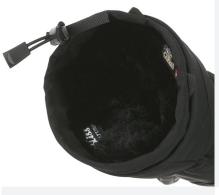

20 blue

barrier between exterior layer of the glove and the insulating materials. It optimizes warmth and comfort by

keeping the hands dry.

COZY FUR

Stay warm and cosy. A thick fur cuff for optimum warmth and comfort. This model is ideal for adding a touch of glamour to your winter looks.