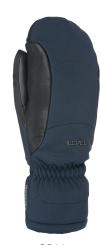

OI black

## **FLAMES MITT**

**CODE:** 8107WM | **SIZE:** XS / L

TARGET CONSUMER: Skiers and Riders who want performance and a perfect fit 5000 - Extra Warm

FIT: Natural

MATERIAL: Water resistant fabric, Water resistant sheep leather palm **INSULATION:** Multilayer Primaloft, Merino wool lining with Polygiene treatment DRY TECHNOLOGY: Membra-Therm Plus FEATURES: Long fur cuff, Powder cuff, Storm leash