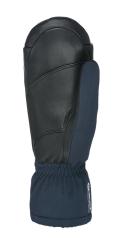

OI black

## **FLAMES MITT**

**CODE:** 8107WM | **SIZE:** XS / L

TARGET CONSUMER: Skiers and Riders who want performance and a perfect fit 5000 - Extra Warm

FIT: Natural

MATERIAL: Water resistant fabric, Water resistant sheep leather palm **INSULATION:** Multilayer Primaloft, Merino wool lining with Polygiene treatment DRY TECHNOLOGY: Membra-Therm Plus FEATURES: Long fur cuff, Powder cuff, Storm leash