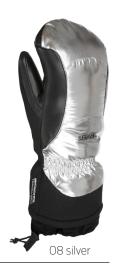

## **FLAMES MITT**

**CODE:** 8107WM | **SIZE:** XS / L

TARGET CONSUMER: Skiers and Riders who want performance and a perfect fit 5000 - Extra Warm

FIT: Natural

MATERIAL: Water resistant fabric, Water resistant sheep leather palm **INSULATION:** Multilayer Primaloft, Merino wool lining with Polygiene treatment DRY TECHNOLOGY: Membra-Therm Plus FEATURES: Long fur cuff, Powder cuff, Storm leash