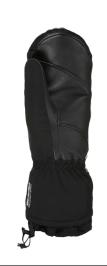

## **FLAMES MITT**

**CODE:** 8107WM | **SIZE:** XS / L

TARGET CONSUMER: Skiers and Riders who want performance and a perfect fit 5000 - Extra Warm

FIT: Natural

MATERIAL: Water resistant fabric, Water resistant sheep leather palm **INSULATION:** Multilayer Primaloft, Merino wool lining with Polygiene treatment DRY TECHNOLOGY: Membra-Therm Plus FEATURES: Long fur cuff, Powder cuff, Storm leash