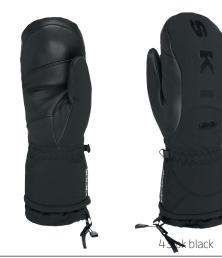

## **FLAMES MITT**

**CODE:** 8107WM | **SIZE:** XS / L

TARGET CONSUMER: Skiers and Riders who want performance and a perfect fit 5000 - Extra Warm

FIT: Natural

MATERIAL: Water resistant fabric, Water resistant sheep leather palm **INSULATION:** Multilayer Primaloft, Merino wool lining with Polygiene treatment DRY TECHNOLOGY: Membra-Therm Plus FEATURES: Long fur cuff, Powder cuff, Storm leash