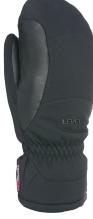

## **FLAMES MITT**

**CODE:** 8107WM | **SIZE:** XS / L

TARGET CONSUMER: Skiers and Riders who want performance and a perfect fit 5000 - Extra Warm

FIT: Natural

MATERIAL: Water resistant fabric, Water resistant sheep leather palm **INSULATION:** Multilayer Primaloft, Merino wool lining with Polygiene treatment DRY TECHNOLOGY: Membra-Therm Plus FEATURES: Long fur cuff, Powder cuff, Storm leash