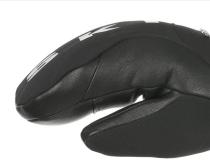

This is a special anatomical construction that permits a preformed shape. The preformed shape reduces wrinkles on the palm and guarantees better fit and sensitivity.