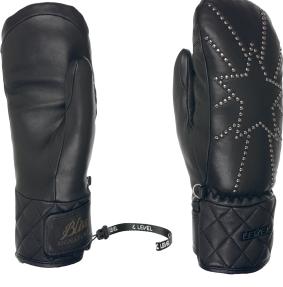

## CODE: 8104WM | SIZE: XS / L

**DESCRIPTION:** The Coco Mitt is one of the warmest and strongest models of our Women's Line. Thanks to its sheep leather lining, this mitten is extremely soft and comfortable, even after a full day on the ski slopes. Membra-Therm Plus and Multilayer Primaloft technology make the Coco Mitt waterproof. In addition, Polygiene fabrics are used to avoid the formation of bacteria in the inner part of the glove. The short cuff is enriched with fur to make it cosy and to keep cold air from getting into the mitten. The design has been updated without losing the iconic look of one of the best-selling gloves in our catalogue.

WARMTH INDEX: 4000 - Very Warm

FIT: Natural CUFF TYPE: Under jacket

MATERIAL: Water resistant sheep leather, Water resistant sheep leather palm INSULATION: Multilayer Primaloft, Merino wool lining with Polygiene treatment DRY TECHNOLOGY: Membra-Therm Plus SUSTAINABLE VALUE: 73% Organic FEATURES: Fur short cuff, Storm leash

### COZY FUR

Stay warm and cosy. A thick fur cuff for optimum warmth and comfort. This model is ideal for adding a touch of glamour to your winter looks.

The short under-cuff can easily be tucked into your ski jacket for more agility and less bulk getting in your way of wrist movement.