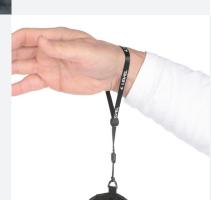

# POLYGIENE®

With Polygiene® Stays Fresh Technology, enjoy fresh-all-day confidence. Polygiene makes your glove/mitten stay fresh!

100% NATURAL WOOL

This cord is used to secure

the glove to your hand with

an adjustable plastic. A big advantage when you don't want

to wear gloves but want to keep them attached to the wrist.

STORM LEASH

MULTILAYER PRIMALOFT®

breathability.

Soft insulation fabric. An insulation