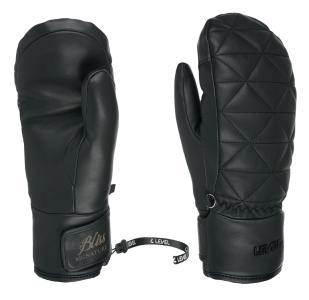

43 pk black



56 pattern



63 eclipse



## CODE: 8104WM | SIZE: XS / L

**DESCRIPTION:** The Coco Mitt is one of the warmest and strongest models of our Women's Line. Thanks to its sheep leather lining, this mitten is extremely soft and comfortable, even after a full day on the ski slopes. Membra-Therm Plus and Multilayer Primaloft technology make the Coco Mitt waterproof. In addition, Polygiene fabrics are used to avoid the formation of bacteria in the inner part of the glove. The short cuff is enriched with fur to make it cosy and to keep cold air from getting into the mitten. The design has been updated without losing the iconic look of one of the best-selling gloves in our catalogue.

WARMTH INDEX: 4000 - Very Warm

FIT: Natural CUFF TYPE: Under jacket

MATERIAL: Water resistant s