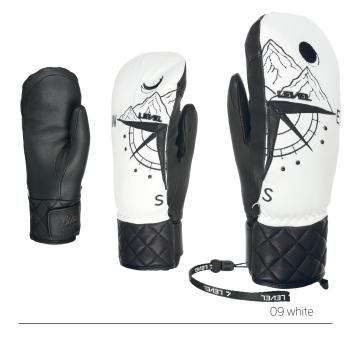

43 pk black



56 pattern



63 eclipse



## CODE: 8104WM | SIZE: XS / L

**DESCRIPTION:** The Coco Mitt is one of the warmest and strongest models of our Women's Line. Thanks to its sheep leather lining, this mitten is extremely soft and comfortable, even after a full day on the ski slopes. Membra-Therm Plus and Multilayer Primaloft technology make the Coco Mitt waterproof. In addition, Polygiene fabrics are used to avoid the formation of bacteria in the inner part of the glove. The short cuff is enriched with fur to make it cosy and to keep cold air from getting into the mitten. The design has been updated without losing the iconic look of one of the best-selling gloves in our catalogue.

WARMTH INDEX: 4000 - Very Warm

FIT: Natural CUFF TYPE: Under jacket

MATERIAL: Water resista