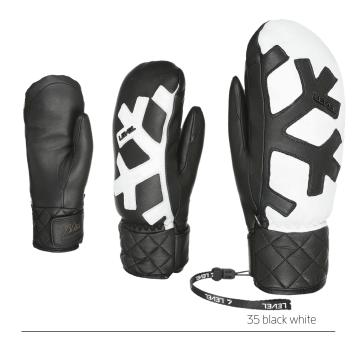

43 pk black



56 pattern



63 eclipse



## CODE: 8104WM | SIZE: XS / L

**DESCRIPTION:** The Coco Mitt is one of the warmest and strongest models of our Women's Line. Thanks to its sheep leather lining, this mitten is extremely soft and comfortable, even after a full day on the ski slopes. Membra-Therm Plus and Multilayer Primaloft technology make the Coco Mitt waterproof. In addition, Polygiene fabrics are used to avoid the formation of bacteria in the inner part of the glove. The short cuff is enriched with fur to make it cosy and to keep cold air from getting into the mitten. The design has been updated without losing the iconic look of one of the best-selling gloves in our catalogue.

WARMTH INDEX: 4000 - Very Warm

FIT: Natural CUFF TYPE: Under jacket

MATERIAL: Water resistant