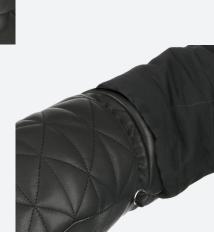

## CODE: 8104WM | SIZE: XS / L

**DESCRIPTION:** The Coco Mitt is one of the warmest and strongest models of our Women's Line. Thanks to its sheep leather lining, this mitten is extremely soft and comfortable, even after a full day on the ski slopes. Membra-Therm Plus and Multilayer Primaloft technology make the Coco Mitt waterproof. In addition, Polygiene fabrics are used to avoid the formation of bacteria in the inner part of the glove. The short cuff is enriched with fur to make it cosy and to keep cold air from getting into the mitten. The design has been updated without losing the iconic look of one of the best-selling gloves in our catalogue.

WARMTH INDEX: 4000 - Very Warm

FIT: Natural CUFF TYPE: Under jacket

MATERIAL: Water resistant sheep leather, Water resistant sheep leather palm INSULATION: Multilayer Primaloft, Merino wool lining with Polygiene treatment DRY TECHNOLOGY: Membra-Therm Plus SUSTAINABLE VALUE: 73% Organic FEATURES: Fur short cuff, Storm leash

### COZY FUR

Stay warm and cosy. A thick fur cuff for optimum warmth and comfort. This model is ideal for adding a touch of glamour to your winter looks.

The short under-cuff can easily be tucked into your ski jacket for more agility and less bulk getting in your way of wrist movement.