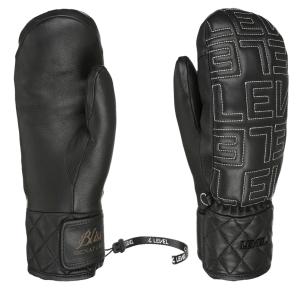

43 pk black



56 pattern



63 eclipse



## CODE: 8104WM | SIZE: XS / L

**DESCRIPTION:** The Coco Mitt is one of the warmest and strongest models of our Women's Line. Thanks to its sheep leather lining, this mitten is extremely soft and comfortable, even after a full day on the ski slopes. Membra-Therm Plus and Multilayer Primaloft technology make the Coco Mitt waterproof. In addition, Polygiene fabrics are used to avoid the formation of bacteria in the inner part of the glove. The short cuff is enriched with fur to make it cosy and to keep cold air from getting into the mitten. The design has been updated without losing the iconic look of one of the best-selling gloves in our catalogue.

WARMTH INDEX: 4000 - Very Warm

FIT: Natural CUFF TYPE: Under jacket

MATERIAL: Water resistant sheep leather, W