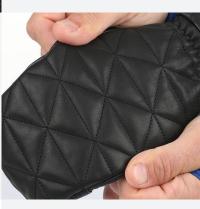

## CODE: 8104WM | SIZE: XS / L

**DESCRIPTION:** The Coco Mitt is one of the warmest and strongest models of our Women's Line. Thanks to its sheep leather lining, this mitten is extremely soft and comfortable, even after a full day on the ski slopes. Membra-Therm Plus and Multilayer Primaloft technology make the Coco Mitt waterproof. In addition, Polygiene fabrics are used to avoid the formation of bacteria in the inner part of the glove. The short cuff is enriched with fur to make it cosy and to keep cold air from getting into the mitten. The design has been updated without losing the iconic look of one of the best-selling gloves in our catalogue.

WARMTH INDEX: 4000 - Very Warm

FIT: Natural CUFF TYPE: Under jacket

MATERIAL: Water resistant sheep leather, Water resistant sheep leather palm INSULATION: Multilayer Primaloft, Merino wool lining with Polygiene treatment DRY TECHNOLOGY: Membra-Therm Plus SUSTAINABLE VALUE: 73% Organic FEATURES: Fur short cuff, Storm leash