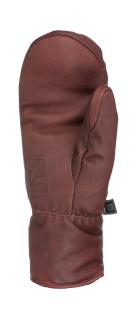

## **MINX MITT**

**CODE:** 8102WM | **SIZE:** XS / L

<u>TARGET CONSUMER:</u> Fashion-oriented Skiers and Riders looking for a super warm mitt in very soft leather

WARMTH INDEX: 4000 - Very Warm

FIT: Natural

MATERIAL: Waterproof goat leather INSULATION: Level Needle, Fleece DRY TECHNOLOGY: Membra-Therm Plus SUSTAINABLE VALUE: 75% Organic FEATURES: Storm leash, Hook&loop closure

OI black