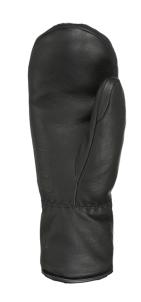

## **MINX MITT**

**CODE:** 8102WM | **SIZE:** XS / L

<u>TARGET CONSUMER:</u> Fashion-oriented Skiers and Riders looking for a super warm mitt in very soft leather

WARMTH INDEX: 4000 - Very Warm

FIT: Natural

MATERIAL: Waterproof goat leather INSULATION: Level Needle, Fleece DRY TECHNOLOGY: Membra-Therm Plus SUSTAINABLE VALUE: 75% Organic FEATURES: Storm leash, Hook&loop closure

OI black