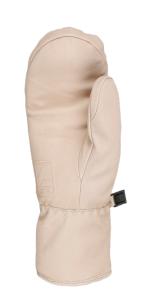

## **MINX MITT**

**CODE:** 8102WM | **SIZE:** XS / L

<u>TARGET CONSUMER:</u> Fashion-oriented Skiers and Riders looking for a super warm mitt in very soft leather

WARMTH INDEX: 4000 - Very Warm

FIT: Natural

MATERIAL: Waterproof goat leather INSULATION: Level Needle, Fleece DRY TECHNOLOGY: Membra-Therm Plus SUSTAINABLE VALUE: 75% Organic FEATURES: Storm leash, Hook&loop closure

OI black

05 beige