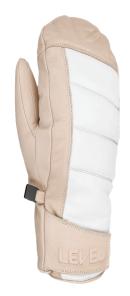

## **MINX MITT**

**CODE:** 8102WM | **SIZE:** XS / L

<u>TARGET CONSUMER:</u> Fashion-oriented Skiers and Riders looking for a super warm mitt in very soft leather

WARMTH INDEX: 4000 - Very Warm

FIT: Natural

MATERIAL: Waterproof goat leather INSULATION: Level Needle, Fleece DRY TECHNOLOGY: Membra-Therm Plus SUSTAINABLE VALUE: 75% Organic FEATURES: Storm leash, Hook&loop closure

OI black