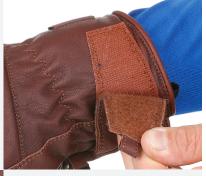

## ADJUSTABLE STRAP

This closing system makes it easy to fit under jackets therefore offering a better closure.

A soft waterproof leather, used mainly for ski gloves in areas which are exposed to high abrasion such as the palms or between the thumb and index finger.