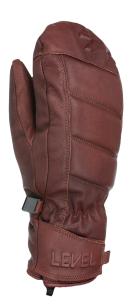

## **MINX MITT**

**CODE:** 8102WM | **SIZE:** XS / L

<u>TARGET CONSUMER:</u> Fashion-oriented Skiers and Riders looking for a super warm mitt in very soft leather

WARMTH INDEX: 4000 - Very Warm

FIT: Natural

MATERIAL: Waterproof goat leather INSULATION: Level Needle, Fleece DRY TECHNOLOGY: Membra-Therm Plus SUSTAINABLE VALUE: 75% Organic FEATURES: Storm leash, Hook&loop closure

OI black

## ADJUSTABLE STRAP

This closing system makes it easy to fit under jackets therefore offering a better closure.

A soft waterproof leather, used mainly for ski gloves in areas which are exposed to high abrasion such as the palms or between the thumb and index finger.