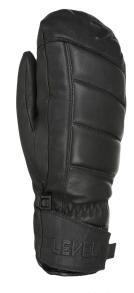

## **MINX MITT**

**CODE:** 8102WM | **SIZE:** XS / L

<u>TARGET CONSUMER:</u> Fashion-oriented Skiers and Riders looking for a super warm mitt in very soft leather

WARMTH INDEX: 4000 - Very Warm

FIT: Natural

MATERIAL: Waterproof goat leather INSULATION: Level Needle, Fleece DRY TECHNOLOGY: Membra-Therm Plus SUSTAINABLE VALUE: 75% Organic FEATURES: Storm leash, Hook&loop closure

OI black