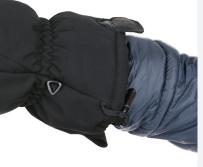

# **OVERGLOVE THERMO-PLUS 5000**

**CODE:** 60500M | **SIZE:** S / L

<u>DESCRIPTION:</u> The Overglove Thermoplus 5000, featuring Membra-Therm Plus and special fabric lamination, provides superior insulation and waterproofing. Available in half sizes for a perfect fit, it keeps hands warm without sacrificing grip.

WARMTH INDEX: 5000 - Extra Warm

FIT: Relaxed CUFF TYPE: Over jacket

<u>MATERIAL:</u> Water resistant fabric, Waterproof goat leather palm <u>INSULATION:</u> Level Needle, Knitted brush inside <u>FEATURES:</u> Puller, Storm leash, Adjustable cuff

## GOAT LEATHER PALM

This tough and protective palm combines woven waterresistant micro fabric and goat leather for both stretch and durability, while a MEMBRATHERM PLUS waterproof and breathable insert keeps intruding moisture at bay.