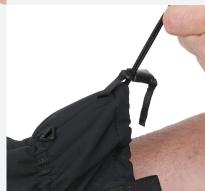

### PULLER

A wider puller inserted in underside of cuff helps to properly wear the glove/mitten

#### ELASTIC CORD

This elastic cord seals from the outside environment when the snow is deep and the weather is foul. The cuff goes completely over your jacket sleeve and cinch's tight with the cord.