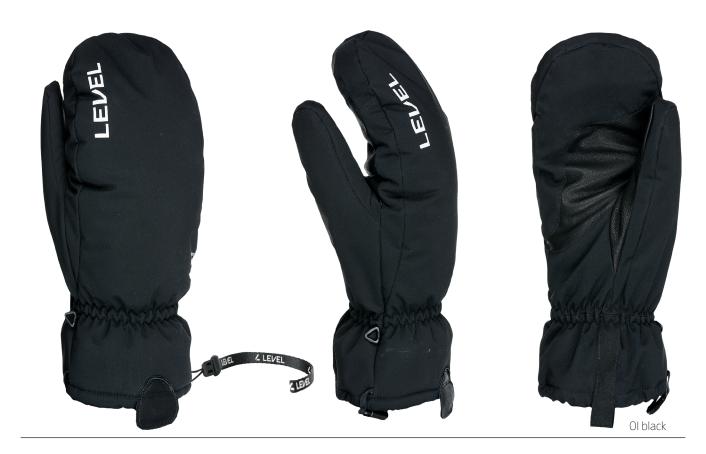

# **OVERGLOVE THERMO-PLUS 5000**

**CODE:** 60500M | **SIZE:** S / L

<u>DESCRIPTION:</u> The Overglove Thermoplus 5000, featuring Membra-Therm Plus and special fabric lamination, provides superior insulation and waterproofing. Available in half sizes for a perfect fit, it keeps hands warm without sacrificing grip.

WARMTH INDEX: 5000 - Extra Warm

FIT: Relaxed CUFF TYPE: Over jacket

<u>MATERIAL:</u> Water resistant fabric, Waterproof goat leather palm <u>INSULATION:</u> Level Needle, Knitted brush inside <u>FEATURES:</u> Puller, Storm leash, Adjustable cuff

## GOAT LEATHER PALM

This tough and protective palm combines woven waterresistant micro fabric and goat leather for both stretch and durability, while a MEMBRATHERM PLUS waterproof and breathable insert keeps intruding moisture at bay.

### PULLER

A wider puller inserted in underside of cuff helps to properly wear the glove/mitten

#### LONG CUFF

Long gauntlet-style glove offers higher insulation and seals out the cold very effectively thanks to a draw cord.

#### ELASTIC CORD

This elastic cord seals from the outside environment when the snow is deep and the weather is foul. The cuff goes completely over your jacket sleeve and cinch's tight with the cord.