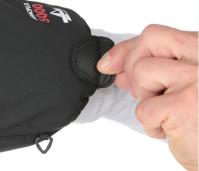

### PULLER

A wider puller inserted in underside of cuff helps to properly wear the glove/mitten