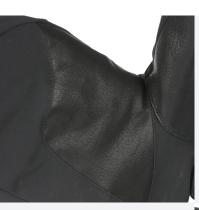

## GOAT LEATHER PALM

This tough and protective palm combines woven waterresistant micro fabric and goat leather for both stretch and durability, while a MEMBRATHERM PLUS waterproof and breathable insert keeps intruding moisture at bay.