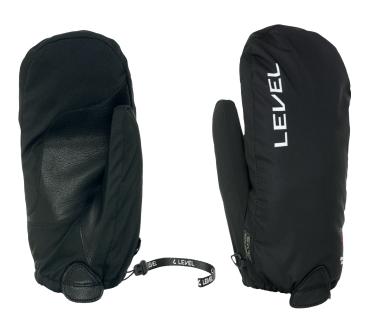

## **OVERGLOVE THERMO-PLUS 4000**

**CODE:** 60440M | **SIZE:** S / L

<u>DESCRIPTION:</u> The Overglove Thermoplus 4000, featuring special fabric lamination, provides superior insulation and waterproofing. Available in three sizes for a perfect fit, it keeps hands warm without sacrificing grip.

WARMTH INDEX: 4000 - Very Warm

FIT: Relaxed

<u>MATERIAL</u>: Water resistant fabric, Reinforced leather palm <u>INSULATION</u>: Fiberfill, Knitted brush inside <u>DRY TECHNOLOGY</u>: Membra-Therm Plus <u>FEATURES</u>: Puller, Storm leash

## <u>PULLER</u>

A wider puller inserted in underside of cuff helps to properly wear the glove/mitten

The Overglove features a goat leather reinforcement at the palm's center, ensuring durability and protection while the waterproof fabric keeps hands dry.