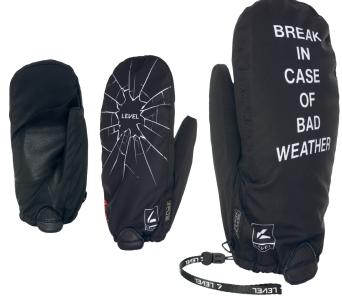

## **OVERGLOVE THERMO-PLUS 4000**

**CODE:** 60440M | **SIZE:** S / L

<u>DESCRIPTION:</u> The Overglove Thermoplus 4000, featuring special fabric lamination, provides superior insulation and waterproofing. Available in three sizes for a perfect fit, it keeps hands warm without sacrificing grip.

WARMTH INDEX: 4000 - Very Warm

FIT: Relaxed

<u>MATERIAL</u>: Water resistant fabric, Reinforced leather palm <u>INSULATION</u>: Fiberfill, Knitted brush inside <u>DRY TECHNOLOGY</u>: Membra-Therm Plus <u>FEATURES</u>: Puller, Storm leash