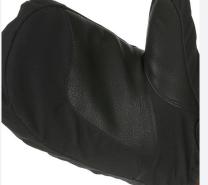

## <u>PULLER</u>

A wider puller inserted in underside of cuff helps to properly wear the glove/mitten

The Overglove features a goat leather reinforcement at the palm's center, ensuring durability and protection while the waterproof fabric keeps hands dry.