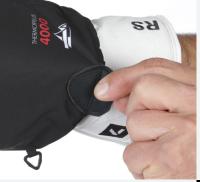

## **OVERGLOVE THERMO-PLUS 4000**

**CODE:** 60440M | **SIZE:** S / L

<u>DESCRIPTION:</u> The Overglove Thermoplus 4000, featuring special fabric lamination, provides superior insulation and waterproofing. Available in three sizes for a perfect fit, it keeps hands warm without sacrificing grip.

## <u>PULLER</u>

A wider puller inserted in underside of cuff helps to properly wear the glove/mitten

The Overglove features a goat leather reinforcement at the palm's center, ensuring durability and protection while the waterproof fabric keeps hands dry.