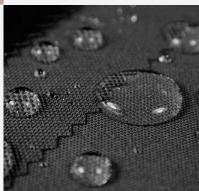

## WATERPROOF FABRIC TREATMENT

The fabric is laminated with a process that permits to add a breathable waterproof membrane to the outer material, optimizing warmth and comfort while keeping the hands dry.