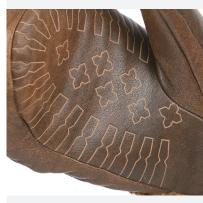

LASERED DETAILS Laser-etched pattern on distressed leather for a rugged vintage look

67 wood