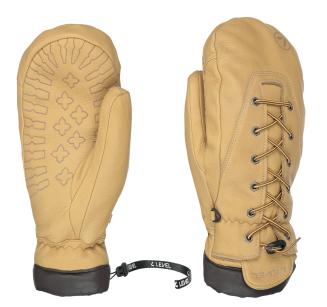

## **REXFORD UTAH**

## CODE: 5006UM | SIZE: 6,5 (XS) / 10,5 (3XL)

**DESCRIPTION:** Level's Rexford Utah mitten, featuring vintage details and warm colours, combines Multilayer Primaloft and Membra-Therm Plus for warmth and waterproofing. Goat leather with a safety leash ensures security in extreme weather.

WARMTH INDEX: 3000 - Warm

FIT: Natural CUFF TYPE: Hybrid

MATERIAL: Waterproof goat leather INSULATION: Multilayer Primaloft, Hydrofill DRY TECHNOLOGY: Membra-Therm Plus SUSTAINABLE VALUE: 68% Organic FEATURES: Full adjustable fit, Laser print on palm, Storm leash, Finger lining inside