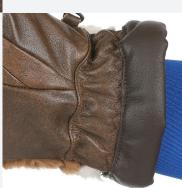

## ELASTIC CUFF

Experience the perfect fit with our elastic wrist cuff. Designed for flexibility and snugness, it ensures your glove stays comfortably in place, even during your most dynamic activities.