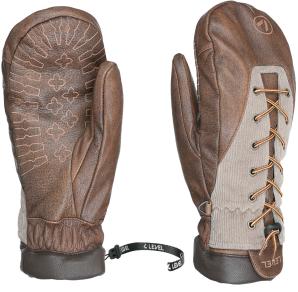

## **REXFORD UTAH**

## CODE: 5006UM | SIZE: 6,5 (XS) / 10,5 (3XL)

**DESCRIPTION:** Level's Rexford Utah mitten, featuring vintage details and warm colours, combines Multilayer Primaloft and Membra-Therm Plus for warmth and waterproofing. Goat leather with a safety leash ensures security in extreme weather.