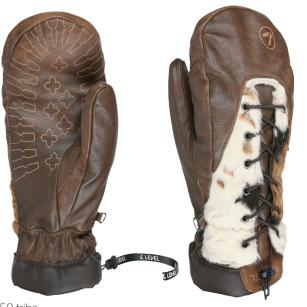

50 tribe

MEMBRA-THERM PLUS

A highly breathable membrane insert that creates a waterproof barrier between exterior layer of the glove and the insulating materials. It optimizes warmth and comfort by keeping the hands dry.

LASERED DETAILS Laser-etched pattern on distressed leather for a rugged vintage look

67 wood