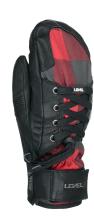

# **REXFORD SNEAKER**

**CODE:** 5002UM | **SIZE:** 6,5 (XS) / 10,5 (3XL)

**DESCRIPTION:** The latest level invention, super-styled sneaker like design; extra warm, super soft and newest style, nothing to compare!

WARMTH INDEX: 3000 - Warm

FIT: Natural MATERIAL: Waterproof goat leather INSULATION: Multilayer Primaloft, Hydrofill DRY TECHNOLOGY: Membra-Therm Plus SUSTAINABLE VALUE: 68% Organic FEATURES: Short cuff, Full adjustable fit, Storm leash, Finger lining inside

06 light blue

11 red