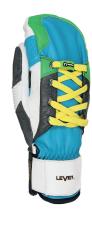

# **REXFORD SNEAKER**

**CODE:** 5002UM | **SIZE:** 6,5 (XS) / 10,5 (3XL)

**DESCRIPTION:** The latest level invention, super-styled sneaker like design; extra warm, super soft and newest style, nothing to compare!

WARMTH INDEX: 3000 - Warm

FIT: Natural MATERIAL: Waterproof goat leather INSULATION: Multilayer Primaloft, Hydrofill DRY TECHNOLOGY: Membra-Therm Plus SUSTAINABLE VALUE: 68% Organic FEATURES: Short cuff, Full adjustable fit, Storm leash, Finger lining inside

06 light blue

11 red