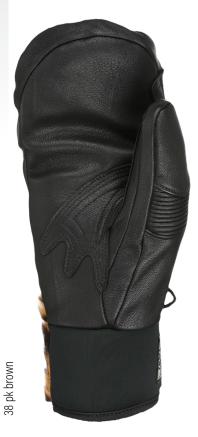

# **REXFORD SNEAKER**

**CODE:** 5002UM | **SIZE:** 6,5 (XS) / 10,5 (3XL)

**DESCRIPTION:** The latest level invention, super-styled sneaker like design; extra warm, super soft and newest style, nothing to compare!

WARMTH INDEX: 3000 - Warm

FIT: Natural MATERIAL: Waterproof goat leather INSULATION: Multilayer Primaloft, Hydrofill DRY TECHNOLOGY: Membra-Therm Plus SUSTAINABLE VALUE: 68% Organic FEATURES: Short cuff, Full adjustable fit, Storm leash, Finger lining inside