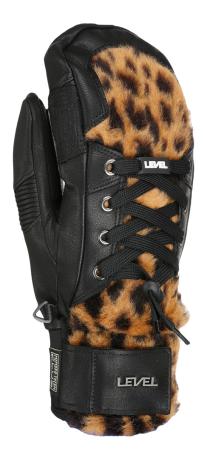

# **REXFORD SNEAKER**

**CODE:** 5002UM | **SIZE:** 6,5 (XS) / 10,5 (3XL)

**DESCRIPTION:** The latest level invention, super-styled sneaker like design; extra warm, super soft and newest style, nothing to compare!

WARMTH INDEX: 3000 - Warm

FIT: Natural MATERIAL: Waterproof goat leather INSULATION: Multilayer Primaloft, Hydrofill DRY TECHNOLOGY: Membra-Therm Plus SUSTAINABLE VALUE: 68% Organic FEATURES: Short cuff, Full adjustable fit, Storm leash, Finger lining inside