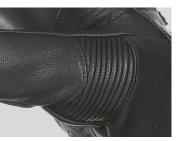

### THUMB PADDING

Thumb padding for added impact protection and better flexibility.