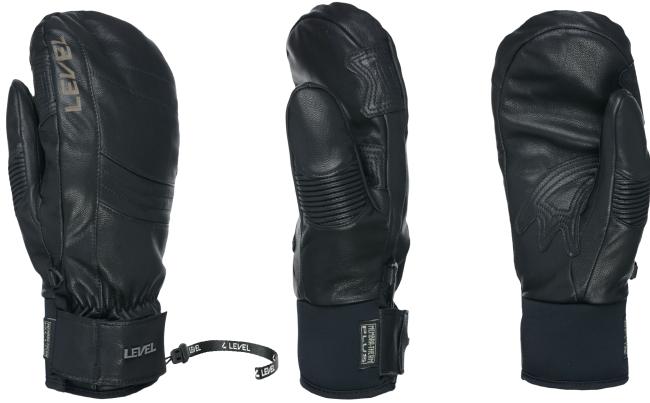

## **REXFORD MITT**

**<u>CODE:</u>** 500IUM | <u>SIZE:</u> 7 (S) / I0,5 (3XL)

**DESCRIPTION:** The Rexford from Level, made of goat leather with Membra-Therm Plus, combines style and functionality. With reinforcements on the palm and index finger, padding on the thumb, and available in various colors, it is chosen by the Pro Team athletes for its performance on the slopes.

WARMTH INDEX: 3000 - Warm

FIT: Relaxed CUFF TYPE: Hybrid

MATERIAL: Waterproof goat leather, Reinforced leather palm INSULATION: Multilayer Primaloft, Hydrofill DRY TECHNOLOGY: Membra-Therm Plus SUSTAINABLE VALUE: 68% Organic FEATURES: Short neoprene cuff, Hook&loop closure, Storm leash, Finger lining inside

LASERED LOGO LEVEL laser-etched logo on distressed leather for a rugged vintage look.