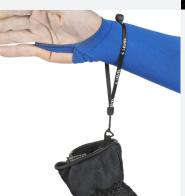

STORM LEASH

This cord is used to secure the glove to your hand with an adjustable plastic. A big advantage when you don't want to wear gloves but want to keep them attached to the wrist.