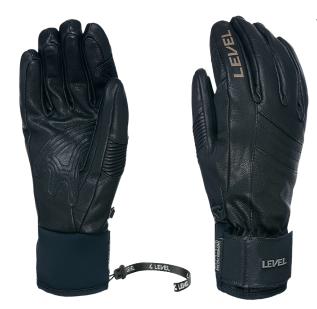

## CODE: 5000UG | <u>SIZE:</u> 7 (S) / 10,5 (3XL)

**DESCRIPTION:** The Rexford from Level, made of goat leather with Membra-Therm Plus, combines style and functionality. With reinforcements on the palm and index finger, padding on the thumb, and available in various colors, it is chosen by the Pro Team athletes for its performance on the slopes.

OI black