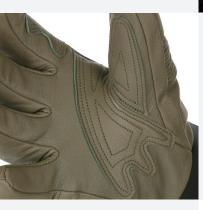

**REINFORCED LEATHER PALM** Abrasion-resistant goat leather patches on palm and index finger for both stretch and durability.

33 scottish brown