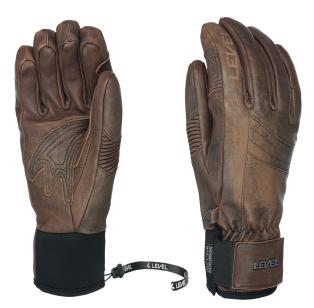

## CODE: 5000UG | <u>SIZE:</u> 7 (S) / 10,5 (3XL)

**DESCRIPTION:** The Rexford from Level, made of goat leather with Membra-Therm Plus, combines style and functionality. With reinforcements on the palm and index finger, padding on the thumb, and available in various colors, it is chosen by the Pro Team athletes for its performance on the slopes.

WARMTH INDEX: 3000 - Warm

FIT: Natural CUFF TYPE: Hybrid

MATERIAL: Waterproof goat leather, Reinforced leather palm INSULATION: Multilayer Primaloft, Hydrofill <u>DRY TECHNOLOGY</u>: Membra-Therm Plus SUSTAINABLE VALUE: 68% Organic <u>FEATURES</u>: Short neoprene cuff, Hook&loop closure, Storm leash

**REINFORCED LEATHER PALM** Abrasion-resistant goat leather patches on palm and index finger for both stretch and durability.

33 scottish brown