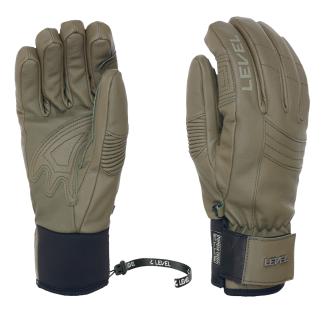

## CODE: 5000UG | <u>SIZE:</u> 7 (S) / 10,5 (3XL)

**DESCRIPTION:** The Rexford from Level, made of goat leather with Membra-Therm Plus, combines style and functionality. With reinforcements on the palm and index finger, padding on the thumb, and available in various colors, it is chosen by the Pro Team athletes for its performance on the slopes.

WARMTH INDEX: 3000 - Warm

FIT: Natural CUFF TYPE: Hybrid

MATERIAL: Waterproof goat leather, Reinforced leather palm INSULATION: Multilayer Primaloft, Hydrofill <u>DRY TECHNOLOGY</u>: Membra-Therm Plus SUSTAINABLE VALUE: 68% Organic <u>FEATURES</u>: Short neoprene cuff, Hook&loop closure, Storm leash

OI black