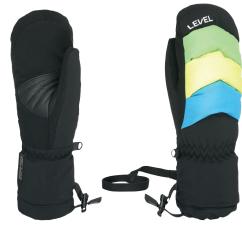

OI black

35 black white

39 pk rainbow

43 pk black

## **RAINBOW JR MITT**

CODE: 4167JM | SIZE: 4 (JR XXS) / 7 (JR XXL)

<u>DESCRIPTION:</u> Mitten with PrimaLoft® ThermoPlum padding and Membra-Therm Plus for extreme warmth. Goat leather palm for abrasion resistance, preformed fingers for comfort. The Rainbow Down JR combines style and function for young free-riders with its unique design.

WARMTH INDEX: 4000 - Very Warm

FIT: Natural CUFF TYPE: Over jacket

MATERIAL: Water resistant fabric, Leather reinforcement patch INSULATION: Primaloft ThermoPlume®, Hydrofill DRY TECHNOLOGY: Membra-Therm Plus SUSTAINABLE VALUE: 50% Recycled 5% Organic FEATURES: Adjustable cuff, Preformed glove, Safety leash