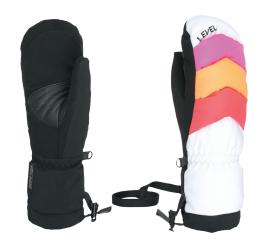

OI black

35 black white

39 pk rainbow

43 pk black

## **RAINBOW JR MITT**

CODE: 4167JM | SIZE: 4 (JR XXS) / 7 (JR XXL)

<u>DESCRIPTION:</u> Mitten with PrimaLoft® ThermoPlum padding and Membra-Therm Plus for extreme warmth. Goat leather palm for abrasion resistance, preformed fingers for comfort. The Rainbow Down JR combines style and function for young free-riders with its unique design.

WARMTH INDEX: 4000 - Very Warm

FIT: Natural CUFF TYPE: Over jacket

MATERIAL: Water resistant fabric, Leather reinforcement patch INSULATION: Primaloft ThermoPlume®, Hydrofill DRY TECHNOLOGY: Membra-Therm Plus SUSTAINABLE VALUE: 50% Recycled 5% Organic FEATURES: Adjustable cuff, Preformed glove, Safety leash