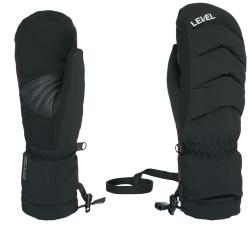

OI black

35 black white

39 pk rainbow

43 pk black

## **RAINBOW JR MITT**

CODE: 4167JM | SIZE: 4 (JR XXS) / 7 (JR XXL)

<u>DESCRIPTION:</u> Mitten with PrimaLoft® ThermoPlum padding and Membra-Therm Plus for extreme warmth. Goat leather palm for abrasion resistance, preformed fingers for comfort. The Rainbow Down JR combines style and function for young free-riders with its unique design.

WARMTH INDEX: 4000 - Very Warm

FIT: Natural CUFF TYPE: Over jacket

MATERIAL: Water resistant fabric, Leather reinforcement patch INSULATION: Primaloft ThermoPlume®, Hydrofill DRY TECHNOLOGY: Membra-Therm Plus SUSTAINABLE VALUE: 50% Recycled 5% Organic FEATURES: Adjustable cuff, Preformed glove, Safety leash