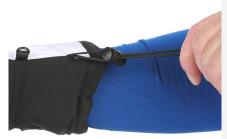

## POWDER CUFF

This nylon cuff has a convenient adjustment for the closure around the wrist preventing snow from getting inside when riding powder.

This is a special anatomical construction that permits a preformed shape. The preformed shape reduces wrinkles on the palm and guarantees better fit and sensitivity.