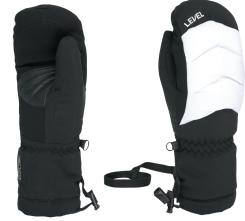

OI black

35 black white

39 pk rainbow

43 pk black

## **RAINBOW JR MITT**

CODE: 4167JM | SIZE: 4 (JR XXS) / 7 (JR XXL)

<u>DESCRIPTION:</u> Mitten with PrimaLoft® ThermoPlum padding and Membra-Therm Plus for extreme warmth. Goat leather palm for abrasion resistance, preformed fingers for comfort. The Rainbow Down JR combines style and function for young free-riders with its unique design.

WARMTH INDEX: 4000 - Very Warm

FIT: Natural CUFF TYPE: Over jacket

MATERIAL: Water resistant fabric, Leather reinforcement patch INSULATION: Primaloft ThermoPlume®, Hydrofill DRY TECHNOLOGY: Membra-Therm Plus SUSTAINABLE VALUE: 50% Recycled 5% Organic FEATURES: Adjustable cuff, Preformed glove, Safety leash