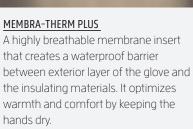

WARMTH INDEX: 4000 - Very Warm

FIT: Natural CUFF TYPE: Over jacket

MATERIAL: Water resistant fabric, Leather reinforcement patch INSULATION: Primaloft ThermoPlume®, Hydrofill DRY TECHNOLOGY: Membra-Therm Plus SUSTAINABLE VALUE: 50% Recycled 5% Organic FEATURES: Adjustable cuff, Preformed glove, Safety leash