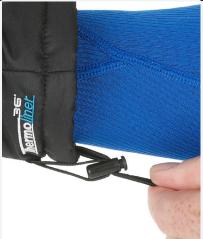

#### **ELASTIC CORD**

This elastic cord seals from the outside environment when the snow is deep and the weather is foul. The cuff goes completely over your jacket sleeve and cinch's tight with the cord.