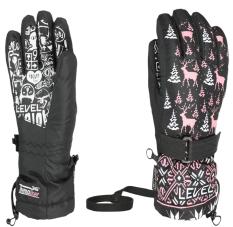

OI black

II red

20 blue

68 ninja pink

70 yellow-blue

# **JUNIOR**

**CODE:** 4I53JG | **SIZE:** II (4-5 Y) / VI (II-I2 Y)

<u>DESCRIPTION:</u> Junior is a playful and colourful glove for young skiers who want to spend full days on the ski slopes. Available in different colour versions. The inner layers with Membra-therm Plus maximise warmth and waterproofness. With a Thermoplus 3000 index, this model is perfect for every weather condition and can withstand temperatures down to -I7°C below zero. Different designs include the classic Level eagle with "Racing" colours and many fictional characters printed on the back of the hand to make these gloves the perfect choice for tomorrow's ski champions.

WARMTH INDEX: 3000 - Warm

FIT: Natural CUFF TYPE: Over jacket

<u>MATERIAL</u>: Water resistant fabric <u>INSULATION</u>: Fiberfill, Hydrofill <u>DRY TECHNOLOGY</u>: Membra-Therm Plus <u>FEATURES</u>: Long adjustable cuff, Adjustable strap, Sublimation on back, Screen printed palm, Safety leash