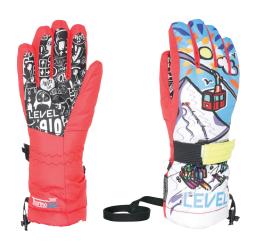

OI black

II red

20 blue

68 ninja pink

70 yellow-blue

# **JUNIOR**

**CODE:** 4I53JG | **SIZE:** II (4-5 Y) / VI (II-I2 Y)

<u>DESCRIPTION:</u> Junior is a playful and colourful glove for young skiers who want to spend full days on the ski slopes. Available in different colour versions. The inner layers with Membra-therm Plus maximise warmth and waterproofness. With a Thermoplus 3000 index, this model is perfect for every weather condition and can withstand temperatures down to -I7°C below zero. Different designs include the classic Level eagle with "Racing" colours and many fictional characters printed on the back of the hand to make these gloves the perfect choice for tomorrow's ski champions.

WARMTH INDEX: 3000 - Warm

FIT: Natural CUFF TYPE: Over jacket

<u>MATERIAL</u>: Water resistant fabric <u>INSULATION</u>: Fiberfill, Hydrofill <u>DRY TECHNOLOGY</u>: Membra-Therm Plus <u>FEATURES</u>: Long adjustable cuff, Adjustable strap, Sublimation on back, Screen printed palm, Safety leash