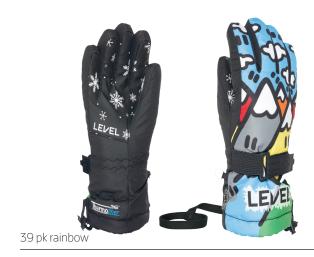

OI black

II red

20 blue

68 ninja pink

70 yellow-blue

# **JUNIOR**

**CODE:** 4I53JG | **SIZE:** II (4-5 Y) / VI (II-I2 Y)

<u>DESCRIPTION:</u> Junior is a playful and colourful glove for young skiers who want to spend full days on the ski slopes. Available in different colour versions. The inner layers with Membra-therm Plus maximise warmth and waterproofness. With a Thermoplus 3000 index, this model is perfect for every weather condition and can withstand temperatures down to -I7°C below zero. Different designs include the classic Level eagle with "Racing" colours and many fictional characters printed on the back of the hand to make these gloves the perfect choice for tomorrow's ski champions.

WARMTH INDEX: 3000 - Warm

FIT: Natural CUFF TYPE: Over jacket

<u>MATERIAL</u>: Water resistant fabric <u>INSULATION</u>: Fiberfill, Hydrofill <u>DRY TECHNOLOGY</u>: Membra-Therm Plus <u>FEATURES</u>: Long adjustable cuff, Adjustable strap, Sublimation on back, Screen printed palm, Safety leash