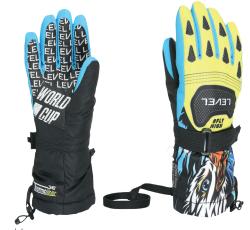

OI black

II red

20 blue

68 ninja pink

70 yellow-blue

# **JUNIOR**

**CODE:** 4I53JG | **SIZE:** II (4-5 Y) / VI (II-I2 Y)

<u>DESCRIPTION:</u> Junior is a playful and colourful glove for young skiers who want to spend full days on the ski slopes. Available in different colour versions. The inner layers with Membra-therm Plus maximise warmth and waterproofness. With a Thermoplus 3000 index, this model is perfect for every weather condition and can withstand temperatures down to -I7°C below zero. Different designs include the classic Level eagle with "Racing" colours and many fictional characters printed on the back of the hand to make these gloves the perfect choice for tomorrow's ski champions.

WARMTH INDEX: 3000 - Warm

FIT: Natural CUFF TYPE: Over jacket

<u>MATERIAL</u>: Water resistant fabric <u>INSULATION</u>: Fiberfill, Hydrofill <u>DRY TECHNOLOGY</u>: Membra-Therm Plus <u>FEATURES</u>: Long adjustable cuff, Adjustable strap, Sublimation on back, Screen printed palm, Safety leash