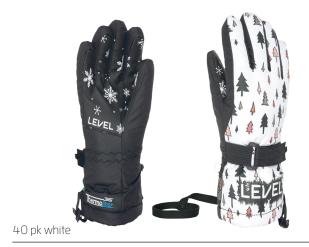

OI black

II red

20 blue

68 ninja pink

70 yellow-blue

# **JUNIOR**

**CODE:** 4I53JG | **SIZE:** II (4-5 Y) / VI (II-I2 Y)

<u>DESCRIPTION:</u> Junior is a playful and colourful glove for young skiers who want to spend full days on the ski slopes. Available in different colour versions. The inner layers with Membra-therm Plus maximise warmth and waterproofness. With a Thermoplus 3000 index, this model is perfect for every weather condition and can withstand temperatures down to -I7°C below zero. Different designs include the classic Level eagle with "Racing" colours and many fictional characters printed on the back of the hand to make these gloves the perfect choice for tomorrow's ski champions.

WARMTH INDEX: 3000 - Warm

FIT: Natural CUFF TYPE: Over jacket

<u>MATERIAL</u>: Water resistant fabric <u>INSULATION</u>: Fiberfill, Hydrofill <u>DRY TECHNOLOGY</u>: Membra-Therm Plus <u>FEATURES</u>: Long adjustable cuff, Adjustable strap, Sublimation on back, Screen printed palm, Safety leash