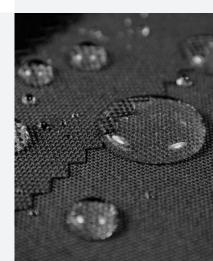

#### WATERPROOF FABRIC TREATMENT

The fabric is laminated with a process that permits to add a breathable waterproof membrane tothe outer material, optimizing warmth and comfort while keeping the hands dry.