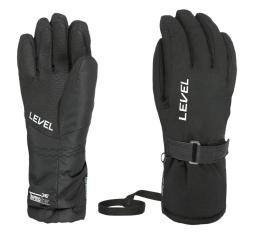

OI black

II red

20 blue

68 ninja pink

70 yellow-blue

# **JUNIOR**

**CODE:** 4I53JG | **SIZE:** II (4-5 Y) / VI (II-I2 Y)

<u>DESCRIPTION:</u> Junior is a playful and colourful glove for young skiers who want to spend full days on the ski slopes. Available in different colour versions. The inner layers with Membra-therm Plus maximise warmth and waterproofness. With a Thermoplus 3000 index, this model is perfect for every weather condition and can withstand temperatures down to -I7°C below zero. Different designs include the classic Level eagle with "Racing" colours and many fictional characters printed on the back of the hand to make these gloves the perfect choice for tomorrow's ski champions.

WARMTH INDEX: 3000 - Warm

FIT: Natural CUFF TYPE: Over jacket

<u>MATERIAL</u>: Water resistant fabric <u>INSULATION</u>: Fiberfill, Hydrofill <u>DRY TECHNOLOGY</u>: Membra-Therm Plus <u>FEATURES</u>: Long adjustable cuff, Adjustable strap, Sublimation on back, Screen printed palm, Safety leash