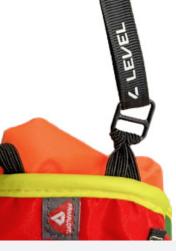

## JUNIOR SAFETY LEASH

New specific leash for children that detaches with a maximum load of 2.5 kg (5.5 lb) thus avoiding unnecessary harm to the baby.