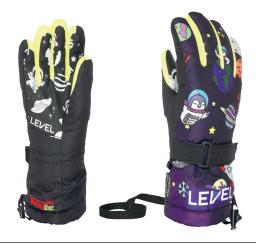

OI black

II red

20 blue

68 ninja pink

70 yellow-blue

# **JUNIOR**

**CODE:** 4I53JG | **SIZE:** II (4-5 Y) / VI (II-I2 Y)

<u>DESCRIPTION:</u> Junior is a playful and colourful glove for young skiers who want to spend full days on the ski slopes. Available in different colour versions. The inner layers with Membra-therm Plus maximise warmth and waterproofness. With a Thermoplus 3000 index, this model is perfect for every weather condition and can withstand temperatures down to -I7°C below zero. Different designs include the classic Level eagle with "Racing" colours and many fictional characters printed on the back of the hand to make these gloves the perfect choice for tomorrow's ski champions.

WARMTH INDEX: 3000 - Warm

FIT: Natural CUFF TYPE: Over jacket

<u>MATERIAL</u>: Water resistant fabric <u>INSULATION</u>: Fiberfill, Hydrofill <u>DRY TECHNOLOGY</u>: Membra-Therm Plus <u>FEATURES</u>: Long adjustable cuff, Adjustable strap, Sublimation on back, Screen printed palm, Safety leash