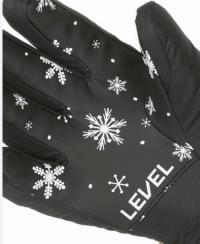

# **JUNIOR**

**CODE:** 4I53JG | **SIZE:** II (4-5 Y) / VI (II-I2 Y)

<u>DESCRIPTION:</u> Junior is a playful and colourful glove for young skiers who want to spend full days on the ski slopes. Available in different colour versions. The inner layers with Membra-therm Plus maximise warmth and waterproofness. With a Thermoplus 3000 index, this model is perfect for every weather condition and can withstand temperatures down to -I7°C below zero. Different designs include the classic Level eagle with "Racing" colours and many fictional characters printed on the back of the hand to make these gloves the perfect choice for tomorrow's ski champions.