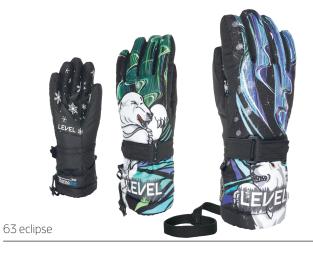

OI black

II red

20 blue

68 ninja pink

70 yellow-blue

# **JUNIOR**

**CODE:** 4I53JG | **SIZE:** II (4-5 Y) / VI (II-I2 Y)

<u>DESCRIPTION:</u> Junior is a playful and colourful glove for young skiers who want to spend full days on the ski slopes. Available in different colour versions. The inner layers with Membra-therm Plus maximise warmth and waterproofness. With a Thermoplus 3000 index, this model is perfect for every weather condition and can withstand temperatures down to -I7°C below zero. Different designs include the classic Level eagle with "Racing" colours and many fictional characters printed on the back of the hand to make these gloves the perfect choice for tomorrow's ski champions.

WARMTH INDEX: 3000 - Warm

FIT: Natural CUFF TYPE: Over jacket

<u>MATERIAL</u>: Water resistant fabric <u>INSULATION</u>: Fiberfill, Hydrofill <u>DRY TECHNOLOGY</u>: Membra-Therm Plus <u>FEATURES</u>: Long adjustable cuff, Adjustable strap, Sublimation on back, Screen printed palm, Safety leash