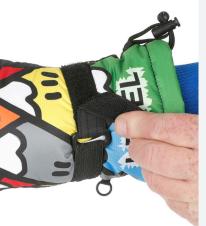

## JUNIOR SAFETY LEASH

New specific leash for children that detaches with a maximum load of 2.5 kg (5.5 lb) thus avoiding unnecessary harm to the baby.