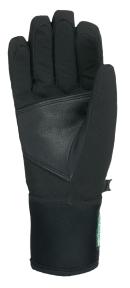

## **COMET JR**

**CODE:** 4139JG | **SIZE:** 4 (JR S) / 8 (JR XXL)

<u>TARGET CONSUMER:</u> Junior Snowboarders and skiers looking for performance and durability in a cool design mitt

**WARMTH INDEX:** 3000 - Warm

FIT: Natural

MATERIAL: Water resistant fabric, Leather reinforcement patch INSULATION: Recycled Level Loft, Recycled Hydrofill DRY TECHNOLOGY: Membra-Therm Green SUSTAINABLE VALUE: 75% Recycled 4% Organic FEATURES: Short cuff with puller, Hook&loop closure

43 pk black

EL & LEVEL & LEN

REINFORCED LEATHER PALM

Abrasion-resistant goat leather patches on palm and index finger for both stretch and durability.

PULLER

A wider puller inserted in underside of cuff helps to properly wear the glove/ mitten