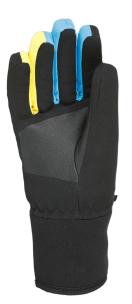

43 pk black

EL & LEVEL & LEN

REINFORCED LEATHER PALM

Abrasion-resistant goat leather patches on palm and index finger for both stretch and durability.

PULLER

A wider puller inserted in underside of cuff helps to properly wear the glove/ mitten