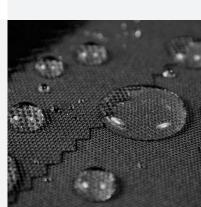

## WATERPROOF FABRIC TREATMENT

The fabric is laminated with a process that permits to add a breathable waterproof membrane to the outer material, optimizing warmth and comfort while keeping the hands dry.