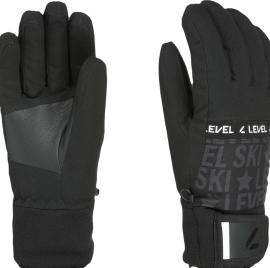

## **COMET JR**

**CODE:** 4139JG | **SIZE:** 4 (JR S) / 8 (JR XXL)

<u>TARGET CONSUMER:</u> Junior Snowboarders and skiers looking for performance and durability in a cool design mitt

**WARMTH INDEX:** 3000 - Warm

FIT: Natural

MATERIAL: Water resistant fabric, Leather reinforcement patch INSULATION: Recycled Level Loft, Recycled Hydrofill DRY TECHNOLOGY: Membra-Therm Green SUSTAINABLE VALUE: 75% Recycled 4% Organic FEATURES: Short cuff with puller, Hook&loop closure

43 pk black

EL & LEVEL & LEN

REINFORCED LEATHER PALM

Abrasion-resistant goat leather patches on palm and index finger for both stretch and durability.

PULLER

A wider puller inserted in underside of cuff helps to properly wear the glove/ mitten