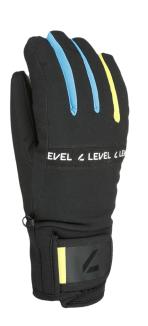

43 pk black

EL & LEVEL & LEN

REINFORCED LEATHER PALM

Abrasion-resistant goat leather patches on palm and index finger for both stretch and durability.

PULLER

A wider puller inserted in underside of cuff helps to properly wear the glove/ mitten