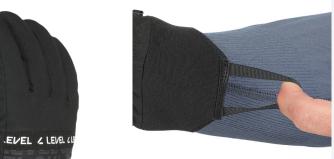

43 pk black

EL & LEVEL & LEN

REINFORCED LEATHER PALM

Abrasion-resistant goat leather patches on palm and index finger for both stretch and durability.

PULLER

A wider puller inserted in underside of cuff helps to properly wear the glove/ mitten