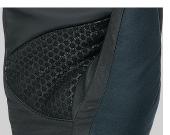

**REINFORCED LEATHER PALM** Abrasion-resistant goat leather patches on palm and thumb finger for both stretch and durability.

49 logos

**GOOSE DOWN** 

High-fill power goose down represents the highest quality down commercially available. The down is isolated in small chambers so there is no fill migration; this ensures goose down even distribution and a great insulation performance.