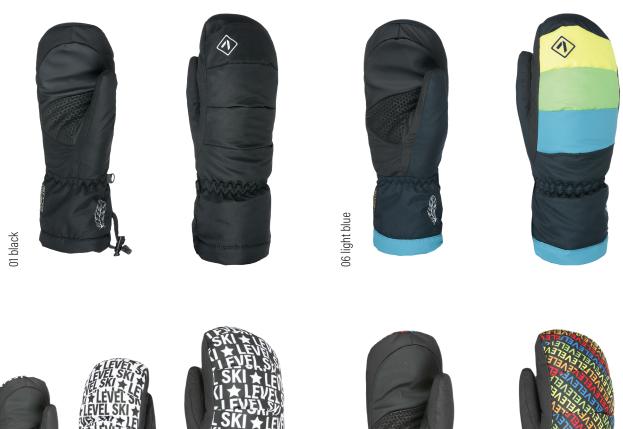

## **RAINBOW DOWN JR MITT**

CODE: 4137JM | SIZE: 4 (JR XXS) / 7 (JR XXL)

DESCRIPTION: This feather mitten for young future riders is the result of constant research in LEVEL. The feather padding assures maximum warmth along with a waterproof membrane, the leather patch on the palms ensures resistance.

WARMTH INDEX: 4000 - Very Warm

FIT: Natural MATERIAL: Water resistant fabric, Leather reinforcement patch INSULATION: Down (550 Filpower), Hydrofill DRY TECHNOLOGY: Membra-Therm Plus FEATURES: Short cuff, Preformed glove