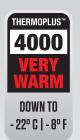

WARMTH INDEX: 4000 - Very Warm

FIT: Natural MATERIAL: Water resistant fabric, Leather reinforcement patch INSULATION: Down (550 Filpower), Hydrofill DRY TECHNOLOGY: Membra-Therm Plus FEATURES: Short cuff, Preformed glove