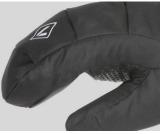

## **RAINBOW DOWN JR MITT**

CODE: 4137JM | SIZE: 4 (JR XXS) / 7 (JR XXL)

DESCRIPTION: This feather mitten for young future riders is the result of constant research in LEVEL. The feather padding assures maximum warmth along with a waterproof membrane, the leather patch on the palms ensures resistance.

**REINFORCED LEATHER PALM** Abrasion-resistant goat leather patches on palm and thumb finger for both stretch and durability.

49 logos

**GOOSE DOWN** 

High-fill power goose down represents the highest quality down commercially available. The down is isolated in small chambers so there is no fill migration; this ensures goose down even distribution and a great insulation performance.

## PREFORMED FINGERS

This is a special anatomical construction that permits a preformed shape. The preformed shape reduces wrinkles on the palm and guarantees better fit and sensitivity.