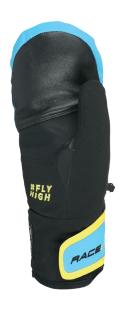

## **RACE JR MITT**

**CODE:** 4119JM | **SIZE:** 4 (JR XXS) / 8 (JR 4XL)

<u>DESCRIPTION:</u> The Race Junior, for young skiers, mirrors the adult design with added reinforcements and Membra-Therm Plus system. Available in classic yellow or Ester Ledecka's Pro Model for safety and warmth.

WARMTH INDEX: 3000 - Warm

FIT: Natural CUFF TYPE: Hybrid

<u>MATERIAL</u>: Water resistant sublimated fabric, Reinforced leather palm <u>INSULATION</u>: Thinsulate, Hydrofill <u>DRY TECHNOLOGY</u>: Membra-Therm Plus <u>HIGHLIGHTS</u>: Knuckle protection <u>FEATURES</u>: Sublimation on back, Reinforced palm, Durashield on fingers protections