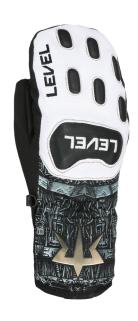

## **RACE JR MITT**

**CODE:** 4119JM | **SIZE:** 4 (JR XXS) / 8 (JR 4XL)

<u>DESCRIPTION:</u> The Race Junior, for young skiers, mirrors the adult design with added reinforcements and Membra-Therm Plus system. Available in classic yellow or Ester Ledecka's Pro Model for safety and warmth.

WARMTH INDEX: 3000 - Warm

FIT: Natural CUFF TYPE: Hybrid

<u>MATERIAL</u>: Water resistant sublimated fabric, Reinforced leather palm <u>INSULATION</u>: Thinsulate, Hydrofill <u>DRY TECHNOLOGY</u>: Membra-Therm Plus <u>HIGHLIGHTS</u>: Knuckle protection <u>FEATURES</u>: Sublimation on back, Reinforced palm, Durashield on fingers protections