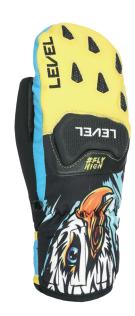

## **RACE JR MITT**

**CODE:** 4119JM | **SIZE:** 4 (JR XXS) / 8 (JR 4XL)

<u>DESCRIPTION:</u> The Race Junior, for young skiers, mirrors the adult design with added reinforcements and Membra-Therm Plus system. Available in classic yellow or Ester Ledecka's Pro Model for safety and warmth.

WARMTH INDEX: 3000 - Warm

FIT: Natural CUFF TYPE: Hybrid

<u>MATERIAL</u>: Water resistant sublimated fabric, Reinforced leather palm <u>INSULATION</u>: Thinsulate, Hydrofill <u>DRY TECHNOLOGY</u>: Membra-Therm Plus <u>HIGHLIGHTS</u>: Knuckle protection <u>FEATURES</u>: Sublimation on back, Reinforced palm, Durashield on fingers protections