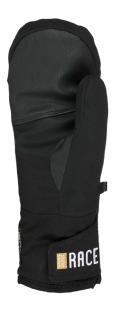

## **RACE JR MITT**

**CODE:** 4119JM | **SIZE:** 4 (JR XXS) / 8 (JR 4XL)

<u>DESCRIPTION:</u> The Race Junior, for young skiers, mirrors the adult design with added reinforcements and Membra-Therm Plus system. Available in classic yellow or Ester Ledecka's Pro Model for safety and warmth.

WARMTH INDEX: 3000 - Warm

FIT: Natural CUFF TYPE: Hybrid

<u>MATERIAL</u>: Water resistant sublimated fabric, Reinforced leather palm <u>INSULATION</u>: Thinsulate, Hydrofill <u>DRY TECHNOLOGY</u>: Membra-Therm Plus <u>HIGHLIGHTS</u>: Knuckle protection <u>FEATURES</u>: Sublimation on back, Reinforced palm, Durashield on fingers protections