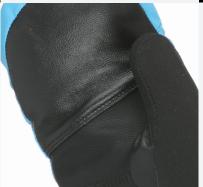

Abrasion-resistant goat leather patches on palm and index finger for both stretch and durability.