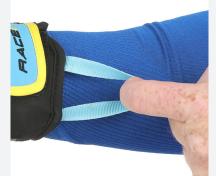

A wider puller inserted in underside of cuff helps to properly wear the glove/mitten