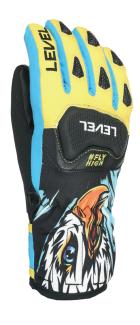

## SUBLIMATION PRINTING

High-resolution prints on both backs for a trendy-inspired glove/mitt.