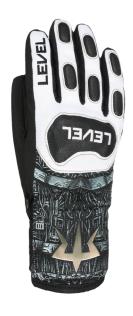

## SUBLIMATION PRINTING

High-resolution prints on both backs for a trendy-inspired glove/mitt.