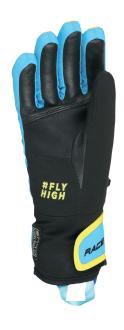

## **RACE JR**

**CODE:** 4119JG | **SIZE:** 4 (JR XXS) / 8 (JR 4XL)

<u>DESCRIPTION:</u> The Race Junior, for young skiers, mirrors the adult design with added reinforcements and Membra-Therm Plus system. Available in classic yellow or Ester Ledecka's Pro Model for safety and warmth.

WARMTH INDEX: 3000 - Warm

FIT: Natural CUFF TYPE: Hybrid

<u>MATERIAL</u>: Water resistant sublimated fabric, Reinforced leather palm <u>INSULATION</u>: Thinsulate, Hydrofill <u>DRY TECHNOLOGY</u>: Membra-Therm Plus <u>HIGHLIGHTS</u>: Knuckle protection <u>FEATURES</u>: Sublimation on back, Reinforced palm, Durashield on fingers protections