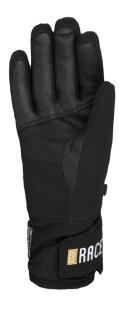

## **RACE JR**

**CODE:** 4119JG | **SIZE:** 4 (JR XXS) / 8 (JR 4XL)

<u>DESCRIPTION:</u> The Race Junior, for young skiers, mirrors the adult design with added reinforcements and Membra-Therm Plus system. Available in classic yellow or Ester Ledecka's Pro Model for safety and warmth.

WARMTH INDEX: 3000 - Warm

FIT: Natural CUFF TYPE: Hybrid

<u>MATERIAL</u>: Water resistant sublimated fabric, Reinforced leather palm <u>INSULATION</u>: Thinsulate, Hydrofill <u>DRY TECHNOLOGY</u>: Membra-Therm Plus <u>HIGHLIGHTS</u>: Knuckle protection <u>FEATURES</u>: Sublimation on back, Reinforced palm, Durashield on fingers protections