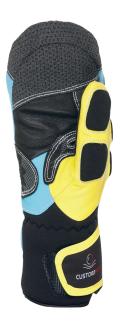

## **WORLDCUP JR CF MITT**

CODE: 4117JM | SIZE: 4 (JR XXS) / 8 (JR 4XL)

<u>DESCRIPTION:</u> Level's Worldcup Junior CF offers young skiers high-performance with a warm wool lining, Thinsulate, and Polygiene. It has added protection and iconic Golden Eagle design for aspiring champions.

WARMTH INDEX: 4000 - Very Warm

FIT: Natural CUFF TYPE: Hybrid

<u>MATERIAL</u>: Waterproof goat leather, Superfabric, Waterproof goat leather palm <u>INSULATION</u>: Thinsulate, Wool lining with Polygiene treatment <u>HIGHLIGHTS</u>: Special gate protection <u>FEATURES</u>: Sublimation on back, Silicone grip, Superfabric reinforcement, Custom Fit, Finger lining inside (sizes 6, 7, 8), Durashield on back