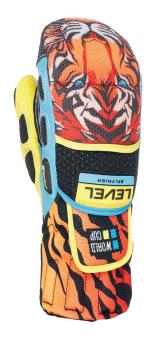

## **WORLDCUP JR CF MITT**

CODE: 4117JM | SIZE: 4 (JR XXS) / 8 (JR 4XL)

<u>DESCRIPTION:</u> Level's Worldcup Junior CF offers young skiers high-performance with a warm wool lining, Thinsulate, and Polygiene. It has added protection and iconic Golden Eagle design for aspiring champions.

WARMTH INDEX: 4000 - Very Warm

FIT: Natural CUFF TYPE: Hybrid

<u>MATERIAL</u>: Waterproof goat leather, Superfabric, Waterproof goat leather palm <u>INSULATION</u>: Thinsulate, Wool lining with Polygiene treatment <u>HIGHLIGHTS</u>: Special gate protection <u>FEATURES</u>: Sublimation on back, Silicone grip, Superfabric reinforcement, Custom Fit, Finger lining inside (sizes 6, 7, 8), Durashield on back