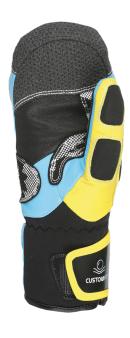

## **WORLDCUP JR CF MITT**

CODE: 4117JM | SIZE: 4 (JR XXS) / 8 (JR 4XL)

<u>DESCRIPTION:</u> Level's Worldcup Junior CF offers young skiers high-performance with a warm wool lining, Thinsulate, and Polygiene. It has added protection and iconic Golden Eagle design for aspiring champions.

WARMTH INDEX: 4000 - Very Warm

FIT: Natural CUFF TYPE: Hybrid

<u>MATERIAL</u>: Waterproof goat leather, Superfabric, Waterproof goat leather palm <u>INSULATION</u>: Thinsulate, Wool lining with Polygiene treatment <u>HIGHLIGHTS</u>: Special gate protection <u>FEATURES</u>: Sublimation on back, Silicone grip, Superfabric reinforcement, Custom Fit, Finger lining inside (sizes 6, 7, 8), Durashield on back