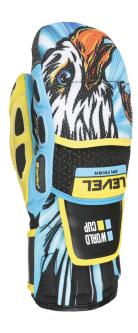

## **WORLDCUP JR CF MITT**

CODE: 4117JM | SIZE: 4 (JR XXS) / 8 (JR 4XL)

<u>DESCRIPTION:</u> Level's Worldcup Junior CF offers young skiers high-performance with a warm wool lining, Thinsulate, and Polygiene. It has added protection and iconic Golden Eagle design for aspiring champions.

WARMTH INDEX: 4000 - Very Warm

FIT: Natural CUFF TYPE: Hybrid

<u>MATERIAL</u>: Waterproof goat leather, Superfabric, Waterproof goat leather palm <u>INSULATION</u>: Thinsulate, Wool lining with Polygiene treatment <u>HIGHLIGHTS</u>: Special gate protection <u>FEATURES</u>: Sublimation on back, Silicone grip, Superfabric reinforcement, Custom Fit, Finger lining inside (sizes 6, 7, 8), Durashield on back