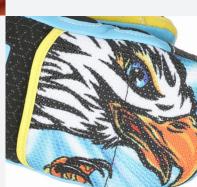

## **WORLDCUP JR CF MITT**

CODE: 4117JM | SIZE: 4 (JR XXS) / 8 (JR 4XL)

<u>DESCRIPTION:</u> Level's Worldcup Junior CF offers young skiers high-performance with a warm wool lining, Thinsulate, and Polygiene. It has added protection and iconic Golden Eagle design for aspiring champions.

WARMTH INDEX: 4000 - Very Warm

FIT: Natural CUFF TYPE: Hybrid

<u>MATERIAL</u>: Waterproof goat leather, Superfabric, Waterproof goat leather palm <u>INSULATION</u>: Thinsulate, Wool lining with Polygiene treatment <u>HIGHLIGHTS</u>: Special gate protection <u>FEATURES</u>: Sublimation on back, Silicone grip, Superfabric reinforcement, Custom Fit, Finger lining inside (sizes 6, 7, 8), Durashield on back