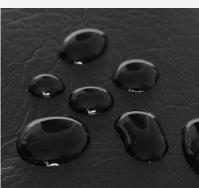

## WATERPROOF GOAT LEATHER

A soft waterproof leather, used mainly for ski gloves in areas which are exposed to high abrasion such as the palms or between the thumb and index finger.