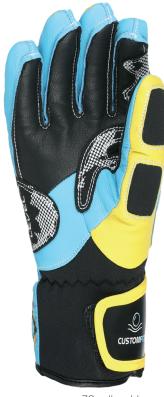

## **WORLDCUP JR CF**

CODE: 4117JG | SIZE: 4 (JR XXS) / 8 (JR 4XL)

<u>DESCRIPTION:</u> Level's Worldcup Junior CF offers young skiers high-performance with a warm wool lining, Thinsulate, and Polygiene. It has added protection and iconic Golden Eagle design for aspiring champions.

WARMTH INDEX: 3000 - Warm

FIT: Natural CUFF TYPE: Hybrid

<u>MATERIAL</u>: Waterproof goat leather, Superfabric, Waterproof goat leather palm <u>INSULATION</u>: Thinsulate, Wool lining with Polygiene treatment <u>HIGHLIGHTS</u>: Special gate protection <u>FEATURES</u>: Sublimation on back, Outside stitching, Silicone grip, Superfabric, Custom Fit, Durashield on back cuff and fingers protections

## WATERPROOF GOAT LEATHER

A soft waterproof leather, used mainly for ski gloves in areas which are exposed to high abrasion such as the palms or between the thumb and index finger.