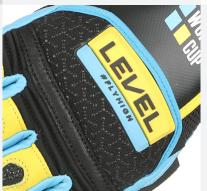

## **WORLDCUP JR CF**

CODE: 4117JG | SIZE: 4 (JR XXS) / 8 (JR 4XL)

<u>DESCRIPTION:</u> Level's Worldcup Junior CF offers young skiers high-performance with a warm wool lining, Thinsulate, and Polygiene. It has added protection and iconic Golden Eagle design for aspiring champions.

WARMTH INDEX: 3000 - Warm

FIT: Natural CUFF TYPE: Hybrid

<u>MATERIAL</u>: Waterproof goat leather, Superfabric, Waterproof goat leather palm <u>INSULATION</u>: Thinsulate, Wool lining with Polygiene treatment <u>HIGHLIGHTS</u>: Special gate protection <u>FEATURES</u>: Sublimation on back, Outside stitching, Silicone grip, Superfabric, Custom Fit, Durashield on back cuff and fingers protections