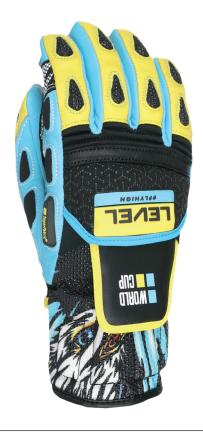

## **WORLDCUP JR CF**

CODE: 4117JG | SIZE: 4 (JR XXS) / 8 (JR 4XL)

<u>DESCRIPTION:</u> Level's Worldcup Junior CF offers young skiers high-performance with a warm wool lining, Thinsulate, and Polygiene. It has added protection and iconic Golden Eagle design for aspiring champions.

WARMTH INDEX: 3000 - Warm

FIT: Natural CUFF TYPE: Hybrid

<u>MATERIAL</u>: Waterproof goat leather, Superfabric, Waterproof goat leather palm <u>INSULATION</u>: Thinsulate, Wool lining with Polygiene treatment <u>HIGHLIGHTS</u>: Special gate protection <u>FEATURES</u>: Sublimation on back, Outside stitching, Silicone grip, Superfabric, Custom Fit, Durashield on back cuff and fingers protections