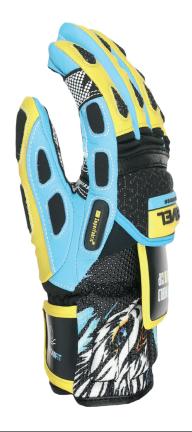

## **WORLDCUP JR CF**

CODE: 4117JG | SIZE: 4 (JR XXS) / 8 (JR 4XL)

<u>DESCRIPTION:</u> Level's Worldcup Junior CF offers young skiers high-performance with a warm wool lining, Thinsulate, and Polygiene. It has added protection and iconic Golden Eagle design for aspiring champions.

WARMTH INDEX: 3000 - Warm

FIT: Natural CUFF TYPE: Hybrid

<u>MATERIAL</u>: Waterproof goat leather, Superfabric, Waterproof goat leather palm <u>INSULATION</u>: Thinsulate, Wool lining with Polygiene treatment <u>HIGHLIGHTS</u>: Special gate protection <u>FEATURES</u>: Sublimation on back, Outside stitching, Silicone grip, Superfabric, Custom Fit, Durashield on back cuff and fingers protections