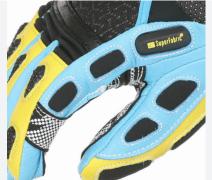

SuperFabric® is a material that's longer lasting, has higher durability, and is designed for everything from extreme applications to rugged daily usage.