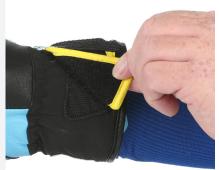

#### ADJUSTABLE STRAP

This closing system makes it easy to fit under jackets therefore offering a better closure.

70 yellow blue