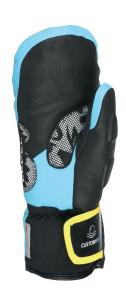

## **SQ JR CF MITT**

**CODE:** 4113JM | **SIZE:** 4 (JR XXS) / 8 (JR 4XL)

<u>DESCRIPTION:</u> The SQ JR CF mitten provides Level's Custom Fit technology for a personalized fit, waterproof goat leather, horizontal protection pads, and an adjustable cuff for junior racers.

WARMTH INDEX: 4000 - Very Warm

FIT: Natural CUFF TYPE: Hybrid

<u>MATERIAL</u>: Waterproof goat leather, Water resistant sublimated fabric, Waterproof goat leather palm <u>INSULATION</u>: Thinsulate, Hydrofill <u>HIGHLIGHTS</u>: Knuckle protection <u>FEATURES</u>: Sublimation on back, Reinforced palm, Custom Fit, Durashield on back

13 orange