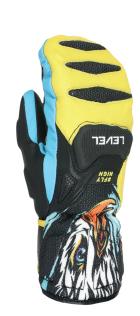

## **SQ JR CF MITT**

**CODE:** 4113JM | **SIZE:** 4 (JR XXS) / 8 (JR 4XL)

<u>DESCRIPTION:</u> The SQ JR CF mitten provides Level's Custom Fit technology for a personalized fit, waterproof goat leather, horizontal protection pads, and an adjustable cuff for junior racers.

WARMTH INDEX: 4000 - Very Warm

FIT: Natural CUFF TYPE: Hybrid

<u>MATERIAL</u>: Waterproof goat leather, Water resistant sublimated fabric, Waterproof goat leather palm <u>INSULATION</u>: Thinsulate, Hydrofill <u>HIGHLIGHTS</u>: Knuckle protection <u>FEATURES</u>: Sublimation on back, Reinforced palm, Custom Fit, Durashield on back

#### ADJUSTABLE STRAP

This closing system makes it easy to fit under jackets therefore offering a better closure.

70 yellow blue