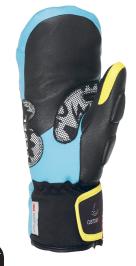

## **SQ JR CF MITT**

**CODE:** 4113JM | **SIZE:** 4 (JR XXS) / 8 (JR 4XL)

<u>DESCRIPTION:</u> The SQ JR CF mitten provides Level's Custom Fit technology for a personalized fit, waterproof goat leather, horizontal protection pads, and an adjustable cuff for junior racers.

WARMTH INDEX: 4000 - Very Warm

FIT: Natural CUFF TYPE: Hybrid

<u>MATERIAL</u>: Waterproof goat leather, Water resistant sublimated fabric, Waterproof goat leather palm <u>INSULATION</u>: Thinsulate, Hydrofill <u>HIGHLIGHTS</u>: Knuckle protection <u>FEATURES</u>: Sublimation on back, Reinforced palm, Custom Fit, Durashield on back

13 orange