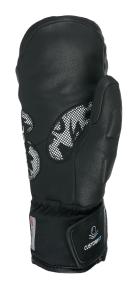

### 3D KNUCKLE PROTECTION

Introducing our 3D Knuckle Shape Protection – a necessity on the race course. Designed with armored protection for fingers and knuckles, ensuring a must-have hand protection for ski racers.