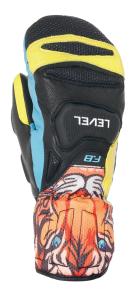

## **SQ JR CF MITT**

**CODE:** 4113JM | **SIZE:** 4 (JR XXS) / 8 (JR 4XL)

<u>DESCRIPTION:</u> The SQ JR CF mitten provides Level's Custom Fit technology for a personalized fit, waterproof goat leather, horizontal protection pads, and an adjustable cuff for junior racers.

WARMTH INDEX: 4000 - Very Warm

FIT: Natural CUFF TYPE: Hybrid

<u>MATERIAL</u>: Waterproof goat leather, Water resistant sublimated fabric, Waterproof goat leather palm <u>INSULATION</u>: Thinsulate, Hydrofill <u>HIGHLIGHTS</u>: Knuckle protection <u>FEATURES</u>: Sublimation on back, Reinforced palm, Custom Fit, Durashield on back

#### ADJUSTABLE STRAP

This closing system makes it easy to fit under jackets therefore offering a better closure.

70 yellow blue