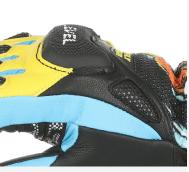

### 3D KNUCKLE PROTECTION

Introducing our 3D Knuckle Shape Protection – a necessity on the race course. Designed with armored protection for fingers and knuckles, ensuring a must-have hand protection for ski racers.