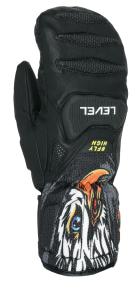

## **SQ JR CF MITT**

**CODE:** 4113JM | **SIZE:** 4 (JR XXS) / 8 (JR 4XL)

<u>DESCRIPTION:</u> The SQ JR CF mitten provides Level's Custom Fit technology for a personalized fit, waterproof goat leather, horizontal protection pads, and an adjustable cuff for junior racers.

WARMTH INDEX: 4000 - Very Warm

FIT: Natural CUFF TYPE: Hybrid

<u>MATERIAL</u>: Waterproof goat leather, Water resistant sublimated fabric, Waterproof goat leather palm <u>INSULATION</u>: Thinsulate, Hydrofill <u>HIGHLIGHTS</u>: Knuckle protection <u>FEATURES</u>: Sublimation on back, Reinforced palm, Custom Fit, Durashield on back