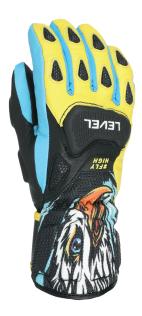

## **SQ JR CF**

<u>CODE:</u> 4||3||G|| <u>SIZE:</u> 4 (JR XXS) / 8 (JR 4XL)

DESCRIPTION: Level's SQ JR CF, a junior glove with waterproof goat leather, Thinsulate for warmth, and padding for safety, ensures grip and feel for young competitive skiers.

WARMTH INDEX: 3000 - Warm

FIT: Natural CUFF TYPE: Hybrid

MATERIAL: Waterproof goat leather, Water resistant sublimated fabric, Waterproof goat leather palm INSULATION: Thinsulate, Hydrofill HIGHLIGHTS: Knuckle protection FEATURES: Sublimation on back, Reinforced palm, Custom Fit, Durashield on back cuff and fingers protections