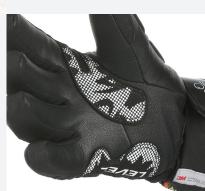

## SPECIFIC PALM CUT

The improved palm-shape facilitates gripping ski poles and offers better sensibility.