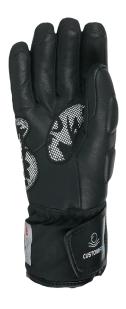

## **SQ JR CF**

<u>CODE:</u> 4||3||G|| <u>SIZE:</u> 4 (JR XXS) / 8 (JR 4XL)

DESCRIPTION: Level's SQ JR CF, a junior glove with waterproof goat leather, Thinsulate for warmth, and padding for safety, ensures grip and feel for young competitive skiers.

WARMTH INDEX: 3000 - Warm

FIT: Natural CUFF TYPE: Hybrid

MATERIAL: Waterproof goat leather, Water resistant sublimated fabric, Waterproof goat leather palm INSULATION: Thinsulate, Hydrofill HIGHLIGHTS: Knuckle protection FEATURES: Sublimation on back, Reinforced palm, Custom Fit, Durashield on back cuff and fingers protections