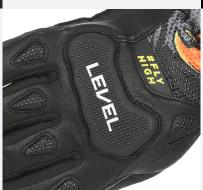

## **SQ JR CF**

<u>CODE:</u> 4||3||G|| <u>SIZE:</u> 4 (JR XXS) / 8 (JR 4XL)

DESCRIPTION: Level's SQ JR CF, a junior glove with waterproof goat leather, Thinsulate for warmth, and padding for safety, ensures grip and feel for young competitive skiers.

WARMTH INDEX: 3000 - Warm

FIT: Natural CUFF TYPE: Hybrid

MATERIAL: Waterproof goat leather, Water resistant sublimated fabric, Waterproof goat leather palm INSULATION: Thinsulate, Hydrofill HIGHLIGHTS: Knuckle protection FEATURES: Sublimation on back, Reinforced palm, Custom Fit, Durashield on back cuff and fingers protections

Armor on the fingers and knuckles to provide ski racers the hand protection that's a musthave on the race course.