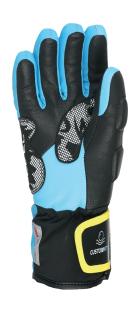

## **SQ JR CF**

<u>CODE:</u> 4||3||G|| <u>SIZE:</u> 4 (JR XXS) / 8 (JR 4XL)

DESCRIPTION: Level's SQ JR CF, a junior glove with waterproof goat leather, Thinsulate for warmth, and padding for safety, ensures grip and feel for young competitive skiers.

WARMTH INDEX: 3000 - Warm

FIT: Natural CUFF TYPE: Hybrid

MATERIAL: Waterproof goat leather, Water resistant sublimated fabric, Waterproof goat leather palm INSULATION: Thinsulate, Hydrofill HIGHLIGHTS: Knuckle protection FEATURES: Sublimation on back, Reinforced palm, Custom Fit, Durashield on back cuff and fingers protections