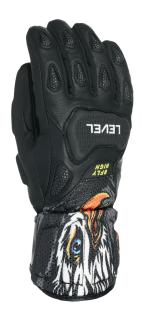

## **SQ JR CF**

<u>CODE:</u> 4||3||G|| <u>SIZE:</u> 4 (JR XXS) / 8 (JR 4XL)

DESCRIPTION: Level's SQ JR CF, a junior glove with waterproof goat leather, Thinsulate for warmth, and padding for safety, ensures grip and feel for young competitive skiers.

WARMTH INDEX: 3000 - Warm

FIT: Natural CUFF TYPE: Hybrid

MATERIAL: Waterproof goat leather, Water resistant sublimated fabric, Waterproof goat leather palm INSULATION: Thinsulate, Hydrofill HIGHLIGHTS: Knuckle protection FEATURES: Sublimation on back, Reinforced palm, Custom Fit, Durashield on back cuff and fingers protections