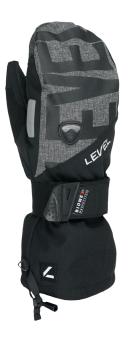

## **FLY JR MITT**

<u>CODE:</u> 400IJM | <u>SIZE:</u> 5 (JR S) / 7 (JR XXL)

**DESCRIPTION:** Ideal for young snowboarders, with Biomex Protection, reinforced palm, and Membra-Therm Plus system to keep hands warm and dry, tailored for small wrists.

WARMTH INDEX: 3000 - Warm

FIT: Relaxed CUFF TYPE: Over jacket

MATERIAL: Water resistant fabric, Youkon palm reinforcement INSULATION: Knitted brush inside DRY TECHNOLOGY: Membra-Therm Plus HIGHLIGHTS: BIOMEX© Protection Jr FEATURES: Long cuff, Adjustable strap, Fleece removable lining, Breathable system, Nose cleaner