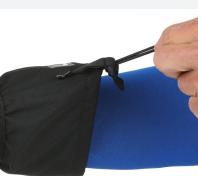

## ELASTIC CORD

This elastic cord seals from the outside environment when the snow is deep and the weather is foul. The cuff goes completely over your jacket sleeve and cinch's tight with the cord.