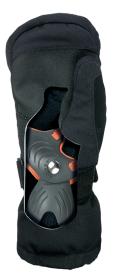

## **FLY JR MITT**

<u>CODE:</u> 400IJM | <u>SIZE:</u> 5 (JR S) / 7 (JR XXL)

**DESCRIPTION:** Ideal for young snowboarders, with Biomex Protection, reinforced palm, and Membra-Therm Plus system to keep hands warm and dry, tailored for small wrists.

WARMTH INDEX: 3000 - Warm

FIT: Relaxed CUFF TYPE: Over jacket

MATERIAL: Water resistant fabric, Youkon palm reinforcement INSULATION: Knitted brush inside DRY TECHNOLOGY: Membra-Therm Plus HIGHLIGHTS: BIOMEX© Protection Jr FEATURES: Long cuff, Adjustable strap, Fleece removable lining, Breathable system, Nose cleaner