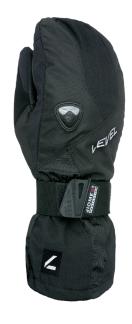

## **FLY JR MITT**

<u>CODE:</u> 400IJM | <u>SIZE:</u> 5 (JR S) / 7 (JR XXL)

**DESCRIPTION:** Ideal for young snowboarders, with Biomex Protection, reinforced palm, and Membra-Therm Plus system to keep hands warm and dry, tailored for small wrists.

WARMTH INDEX: 3000 - Warm

FIT: Relaxed CUFF TYPE: Over jacket

MATERIAL: Water resistant fabric, Youkon palm reinforcement INSULATION: Knitted brush inside DRY TECHNOLOGY: Membra-Therm Plus HIGHLIGHTS: BIOMEX© Protection Jr FEATURES: Long cuff, Adjustable strap, Fleece removable lining, Breathable system, Nose cleaner