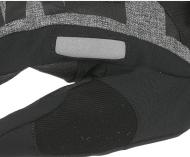

## **FLY JR MITT**

<u>CODE:</u> 400IJM | <u>SIZE:</u> 5 (JR S) / 7 (JR XXL)

**DESCRIPTION:** Ideal for young snowboarders, with Biomex Protection, reinforced palm, and Membra-Therm Plus system to keep hands warm and dry, tailored for small wrists.

WARMTH INDEX: 3000 - Warm

FIT: Relaxed CUFF TYPE: Over jacket

MATERIAL: Water resistant fabric, Youkon palm reinforcement INSULATION: Knitted brush inside DRY TECHNOLOGY: Membra-Therm Plus HIGHLIGHTS: BIOMEX© Protection Jr FEATURES: Long cuff, Adjustable strap, Fleece removable lining, Breathable system, Nose cleaner

**GOGGLE & NOSE CLEANER** 

The mini goggle squeegees helps to easy-clean your lenses. The special velvet fabric on the thumb provides a soft place to wipe your runny nose.

MEMBRA-THERM PLUS

insert that creates a waterproof barrier between exterior layer of the glove and the insulating materials. It optimizes warmth and comfort by keeping the hands dry.