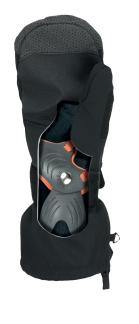

## **FLY JR MITT**

<u>CODE:</u> 400IJM | <u>SIZE:</u> 5 (JR S) / 7 (JR XXL)

**DESCRIPTION:** Ideal for young snowboarders, with Biomex Protection, reinforced palm, and Membra-Therm Plus system to keep hands warm and dry, tailored for small wrists.

WARMTH INDEX: 3000 - Warm

FIT: Relaxed CUFF TYPE: Over jacket

MATERIAL: Water resistant fabric, Youkon palm reinforcement INSULATION: Knitted brush inside DRY TECHNOLOGY: Membra-Therm Plus HIGHLIGHTS: BIOMEX© Protection Jr FEATURES: Long cuff, Adjustable strap, Fleece removable lining, Breathable system, Nose cleaner