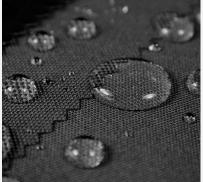

## WATERPROOF FABRIC TREATMENT

The fabric is laminated with a process that permits to add a breathable waterproof membrane tothe outer material, optimizing warmth and comfort while keeping the hands dry