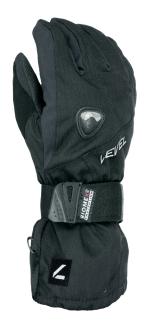

## **FLY JR**

**CODE:** 400IJG | **SIZE:** 5 (JR S) / 7 (JR XXL)

<u>DESCRIPTION:</u> Ideal for young snowboarders, with Biomex Protection, reinforced palm, and Membra-Therm Plus system to keep hands warm and dry, tailored for small wrists.

WARMTH INDEX: 3000 - Warm

FIT: Relaxed CUFF TYPE: Over jacket

MATERIAL: Water resistant fabric, Youkon palm reinforcement INSULATION: Knitted brush inside DRY TECHNOLOGY: Membra-Therm Plus HIGHLIGHTS: BIOMEX© Protection Jr FEATURES: Long cuff, Adjustable strap, Fleece removable lining, Breathable system, Nose cleaner