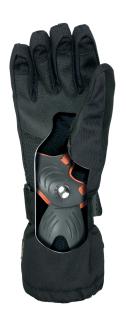

## **FLY JR**

**CODE:** 400IJG | **SIZE:** 5 (JR S) / 7 (JR XXL)

<u>DESCRIPTION:</u> Ideal for young snowboarders, with Biomex Protection, reinforced palm, and Membra-Therm Plus system to keep hands warm and dry, tailored for small wrists.

WARMTH INDEX: 3000 - Warm

FIT: Relaxed CUFF TYPE: Over jacket

MATERIAL: Water resistant fabric, Youkon palm reinforcement INSULATION: Knitted brush inside DRY TECHNOLOGY: Membra-Therm Plus HIGHLIGHTS: BIOMEX© Protection Jr FEATURES: Long cuff, Adjustable strap, Fleece removable lining, Breathable system, Nose cleaner