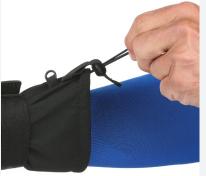

## ELASTIC CORD

This elastic cord seals from the outside environment when the snow is deep and the weather is foul. The cuff goes completely over your jacket sleeve and cinch's tight with the cord.

This closing system makes it easy to fit under jackets therefore offering a better closure.