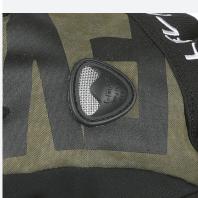

## BREATHABLE SYSTEM

An air exchanging vent is placed on the back of the glove allowing moisture to escape. This improves the drying time of the glove and avoids hands getting wet.