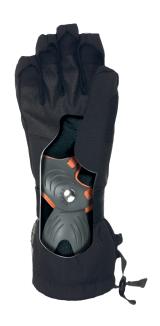

## **FLY JR**

**CODE:** 400IJG | **SIZE:** 5 (JR S) / 7 (JR XXL)

<u>DESCRIPTION:</u> Ideal for young snowboarders, with Biomex Protection, reinforced palm, and Membra-Therm Plus system to keep hands warm and dry, tailored for small wrists.

WARMTH INDEX: 3000 - Warm

FIT: Relaxed CUFF TYPE: Over jacket

MATERIAL: Water resistant fabric, Youkon palm reinforcement INSULATION: Knitted brush inside DRY TECHNOLOGY: Membra-Therm Plus HIGHLIGHTS: BIOMEX© Protection Jr FEATURES: Long cuff, Adjustable strap, Fleece removable lining, Breathable system, Nose cleaner