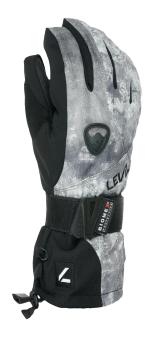

## **FLY JR**

**CODE:** 400IJG | **SIZE:** 5 (JR S) / 7 (JR XXL)

<u>DESCRIPTION:</u> Ideal for young snowboarders, with Biomex Protection, reinforced palm, and Membra-Therm Plus system to keep hands warm and dry, tailored for small wrists.

WARMTH INDEX: 3000 - Warm

FIT: Relaxed CUFF TYPE: Over jacket

MATERIAL: Water resistant fabric, Youkon palm reinforcement INSULATION: Knitted brush inside DRY TECHNOLOGY: Membra-Therm Plus HIGHLIGHTS: BIOMEX© Protection Jr FEATURES: Long cuff, Adjustable strap, Fleece removable lining, Breathable system, Nose cleaner