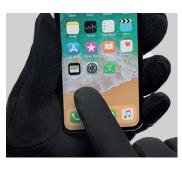

#### I-TOUCH SYSTEM

The "I-Touch" system allows you to use your smart phone without having to remove the glove.