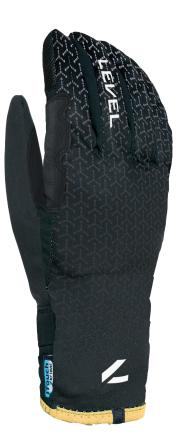

# **BACK XC**

CODE: 3495UG | SIZE: XS / XXL

**DESCRIPTION:** The BACK XC glove is water-repellent, windproof and breathable, so not only will your hands be protected against the elements but moisture on the inside will escape to the outside. Plus, the non-slip palm is equipped with silicone imprints to ensure both a secure grip and durability. Ideal for cross country skiing, snowshoeing and winter running.

WARMTH INDEX: 1000 - Light

FIT: Slim MATERIAL: Wind breaker fabric, Silicone printed palm DRY TECHNOLOGY: Partial wind breaker HIGHLIGHTS: I-Touch system FEATURES: Short cuff, Foam pads on palm

01 black