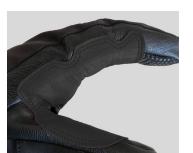

#### INDEX REINFORCEMENT

The leather index reinforcement protects against tearing. This light glove is specifically indicated for cross-country skiing and Nordic Walking.