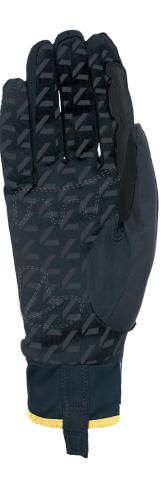

# **BACK XC**

CODE: 3495UG | SIZE: XS / XXL

**DESCRIPTION:** The BACK XC glove is water-repellent, windproof and breathable, so not only will your hands be protected against the elements but moisture on the inside will escape to the outside. Plus, the non-slip palm is equipped with silicone imprints to ensure both a secure grip and durability. Ideal for cross country skiing, snowshoeing and winter running.

WARMTH INDEX: 1000 - Light

FIT: Slim MATERIAL: Wind breaker fabric, Silicone printed palm DRY TECHNOLOGY: Partial wind breaker HIGHLIGHTS: I-Touch system FEATURES: Short cuff, Foam pads on palm

01 black