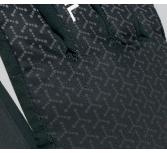

#### SILICONE PRINTED PALM A silicone pattern applied to the palm. Provides excellent waterproofing, improved sensitivity, and exceptional grip.