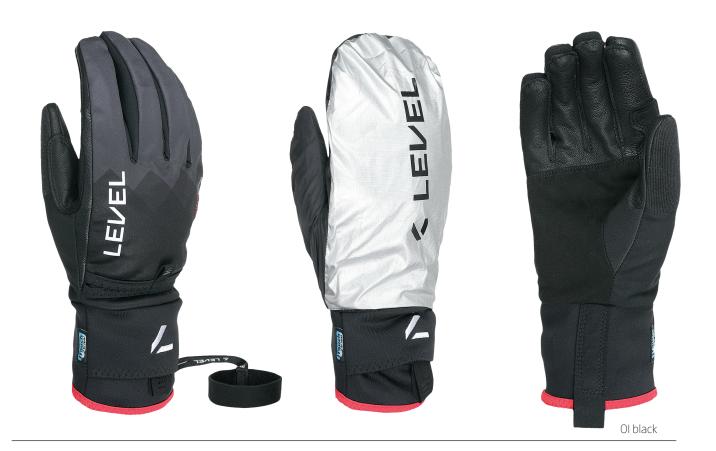

## **SKI ALPER LIGHT**

**CODE:** 3489UG | **SIZE:** XS / XXL

<u>DESCRIPTION:</u> Ski Alper Light is perfect for late spring snow, featuring Merino Wool lining and a weather cover. Includes a watch peephole and goat leather palm for grip, plus I-Touch for smartphones.

WARMTH INDEX: 1000 - Light

FIT: Slim CUFF TYPE: Under jacket

<u>MATERIAL</u>: Windbreaker fabric, Waterproof goat leather palm <u>INSULATION</u>: Merino wool-recycled polyester lining <u>DRY TECHNOLOGY</u>: Partial wind breaker HIGHLIGHTS: I-Touch system FEATURES: Short cuff, Cabrio cover, Watch window, Safety leash