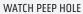

The watch slot on the cuff, which tucks around the face of your watch, allows you to check time without exposing any part of your wrist to cold air.