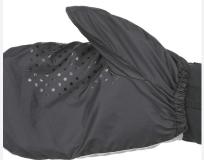

## WIND&RAIN COVER

Developed by LEVEL for enhanced wind and rain protection, this technical innovation is the ideal solution for temperature variations.

Now, extended to the thumb for complete coverage.