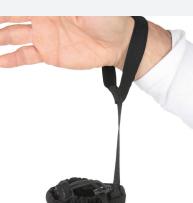

## SAFETY STORM LEASH

A new leash concept that offers an increased safety feature for riders and skiers.