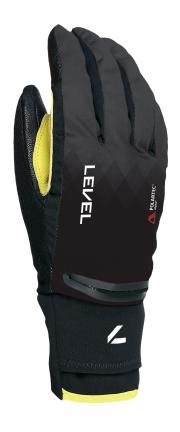

## **SKI ALPER**

CODE: 3485UG OI black | SIZE: XS / XXL

TARGET CONSUMER: Ski Mountaineers looking for performance; warmth; and moisture management gloves

**WARMTH INDEX:** 2000 - Standard

 $\underline{\text{FIT:}}\,\text{Slim}$ 

MATERIAL: Windbreaker fabric, Waterproof goat leather palm INSULATION: Polartec Alpha, Merino wool-recycled polyester lining DRY TECHNOLOGY: Partial wind breaker HIGHLIGHTS: I-Touch system FEATURES: Short cuff, Wind&rain-cover pocket, Watch window, Safety leash

## POLARTEC® ALPHA®

Alpha® active insulation is engineered for consistent warmth, while allowing greater breathability during activity. This air exchange technology creates sustained comfort without shedding layers, which isn't an option during a mission.

## WIND&RAIN COVER

Created by LEVEL to improve wind and rain protection this technical feature is the perfect solution for temperature and weather changes

The watch slot on the cuff, which tucks around the face of your watch, allows you to check time without exposing any part of your wrist to cold air.