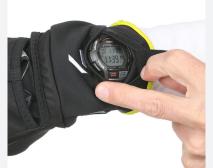

## WIND&RAIN COVER

Created by LEVEL to improve wind and rain protection this technical feature is the perfect solution for temperature and weather changes

The watch slot on the cuff, which tucks around the face of your watch, allows you to check time without exposing any part of your wrist to cold air.