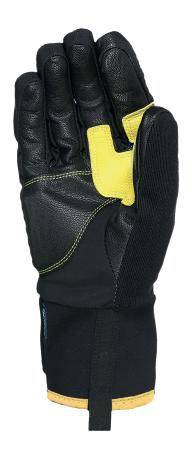

MATERIAL: Windbreaker fabric, Waterproof goat leather palm INSULATION: Polartec Alpha, Merino wool-recycled polyester lining DRY TECHNOLOGY: Partial wind breaker HIGHLIGHTS: I-Touch system FEATURES: Short cuff, Wind&rain-cover pocket, Watch window, Safety leash

## SAFETY STORM LEASH

A new leash concept that offers an increased safety feature for riders and skiers.