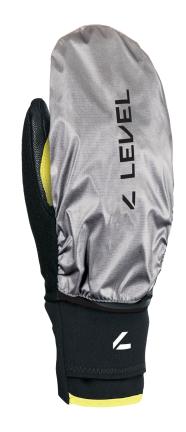

## WIND&RAIN COVER

Created by LEVEL to improve wind and rain protection this technical feature is the perfect solution for temperature and weather changes

The watch slot on the cuff, which tucks around the face of your watch, allows you to check time without exposing any part of your wrist to cold air.