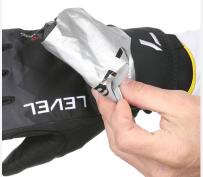

## WIND&RAIN COVER

Created by LEVEL to improve wind and rain protection this technical feature is the perfect solution for temperature and weather changes

The watch slot on the cuff, which tucks around the face of your watch, allows you to check time without exposing any part of your wrist to cold air.