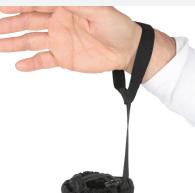

## SAFETY STORM LEASH

A new leash concept that offers an increased safety feature for riders and skiers.