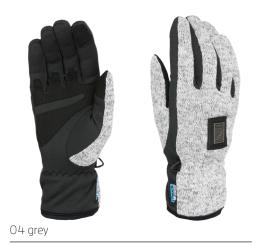

## 1000 **I-HIGHLAND**

**CODE:** 3465UG | **SIZE:** S / XXL

**DESCRIPTION:** The I-Highland, favored in the Mountain Light line, is available in various colors for warm days down to -5°C. The back is made of elastic fabric, and the palm is made of leather for grip, featuring the I-Touch system.

WARMTH INDEX: 1000 - Light

FIT: Slim CUFF TYPE: Under jacket

MATERIAL: Stretch fleece fabric HIGHLIGHTS: I-Touch system FEATURES: Soft reinforcement on the palm