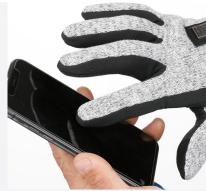

## I-TOUCH SYSTEM The "I-Touch" system allows you to use your smart phone without having to remove the glove.

delivers unrestricted movement and warmth. Its dynamic flexibility ensures your gloves move with you, enhancing