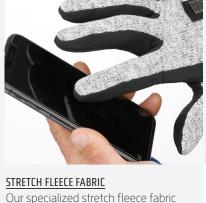

## I-TOUCH SYSTEM The "I-Touch" system allows you to use your smart phone without having to remove the glove.

delivers unrestricted movement and warmth. Its dynamic flexibility ensures your gloves move with you, enhancing