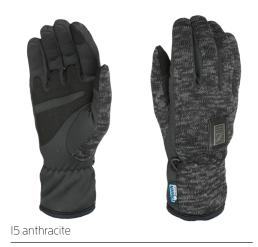

## 1000 **I-HIGHLAND**

**CODE:** 3465UG | **SIZE:** S / XXL

**DESCRIPTION:** The I-Highland, favored in the Mountain Light line, is available in various colors for warm days down to -5°C. The back is made of elastic fabric, and the palm is made of leather for grip, featuring the I-Touch system.

WARMTH INDEX: 1000 - Light

FIT: Slim CUFF TYPE: Under jacket

MATERIAL: Stretch fleece fabric HIGHLIGHTS: I-Touch system FEATURES: Soft reinforcement on the palm