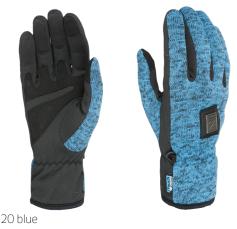

## 1000 **I-HIGHLAND**

**CODE:** 3465UG | **SIZE:** S / XXL

**DESCRIPTION:** The I-Highland, favored in the Mountain Light line, is available in various colors for warm days down to -5°C. The back is made of elastic fabric, and the palm is made of leather for grip, featuring the I-Touch system.

WARMTH INDEX: 1000 - Light

FIT: Slim CUFF TYPE: Under jacket

MATERIAL: Stretch fleece fabric HIGHLIGHTS: I-Touch system FEATURES: Soft reinforcement on the palm