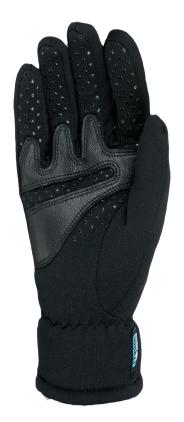

## TECHNICAL PALM

Leather reinforcement patch as silicone drops provide a secure grip. Digital material on the index finger allows for gloves-on touch screen functionality.