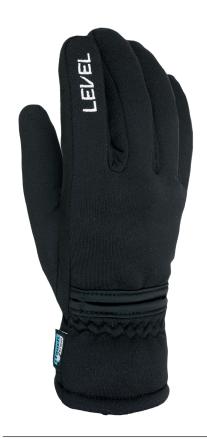

## TRAIL POLARTEC I-TOUCH

CODE: 3452UG | SIZE: XS / XXL

<u>DESCRIPTION:</u> Trail Polartec I-Touch offers a light, spring mountain glove in Polartec Polarstretch for warmth and flexibility, waterproof cover, and I-Touch for smartphone use.

WARMTH INDEX: 1000 - Light

FIT: Slim CUFF TYPE: Under jacket

<u>MATERIAL:</u> Polartec, Leather reinforcement patch <u>INSULATION:</u> Polartec <u>HIGHLIGHTS:</u> I-Touch system <u>FEATURES:</u> Short cuff, Wind&rain-cover pocket

## I-TOUCH SYSTEM

The "I-Touch" system allows you to use your smart phone without having to remove the glove.

Developed by LEVEL for enhanced wind and rain protection, this technical innovation is the ideal solution for temperature variations. Now, extended to the thumb for complete coverage.