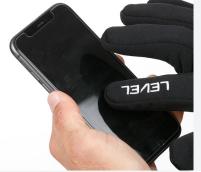

## I-TOUCH SYSTEM

The "I-Touch" system allows you to use your smart phone without having to remove the glove.

Developed by LEVEL for enhanced wind and rain protection, this technical innovation is the ideal solution for temperature variations. Now, extended to the thumb for complete coverage.