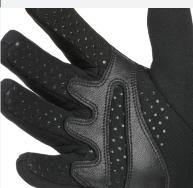

## TECHNICAL PALM

Leather reinforcement patch as silicone drops provide a secure grip. Digital material on the index finger allows for gloves-on touch screen functionality.