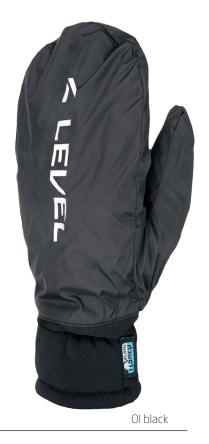

## TRAIL POLARTEC I-TOUCH

CODE: 3452UG | SIZE: XS / XXL

<u>DESCRIPTION:</u> Trail Polartec I-Touch offers a light, spring mountain glove in Polartec Polarstretch for warmth and flexibility, waterproof cover, and I-Touch for smartphone use.

WARMTH INDEX: 1000 - Light

FIT: Slim CUFF TYPE: Under jacket

<u>MATERIAL:</u> Polartec, Leather reinforcement patch <u>INSULATION:</u> Polartec <u>HIGHLIGHTS:</u> I-Touch system <u>FEATURES:</u> Short cuff, Wind&rain-cover pocket