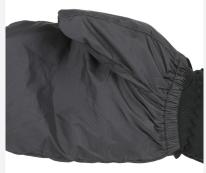

## TRAIL POLARTEC I-TOUCH

CODE: 3452UG | SIZE: XS / XXL

<u>DESCRIPTION:</u> Trail Polartec I-Touch offers a light, spring mountain glove in Polartec Polarstretch for warmth and flexibility, waterproof cover, and I-Touch for smartphone use.

WARMTH INDEX: 1000 - Light

FIT: Slim CUFF TYPE: Under jacket

<u>MATERIAL:</u> Polartec, Leather reinforcement patch <u>INSULATION:</u> Polartec <u>HIGHLIGHTS:</u> I-Touch system <u>FEATURES:</u> Short cuff, Wind&rain-cover pocket