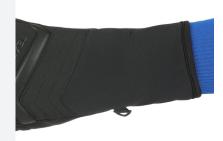

## SLIM SHAPE

The neoprene cuff guarantees a streamlined, sleek design, delivering a cutting-edge combination of comfort and style on the slopes."