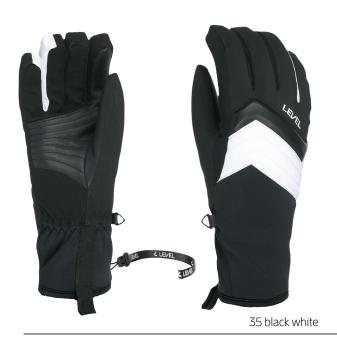

## **JAZZ W**

**CODE:** 3370WG | **SIZE:** 6 (XXS) / 8,5 (M-L)

<u>DESCRIPTION:</u> The new Jazz W in the Women's Alpine 2025–26 collection brings simple design, anatomic shape, and unmatched comfort. Made with recycled fabrics for warmth and dryness, goat leather palm patches for grip, available in three colors, with a slim cuff.

WARMTH INDEX: 3000 - Warm

FIT: Natural CUFF TYPE: Under jacket

MATERIAL: Water resistant fabric, Leather reinforcement patch INSULATION: Multilayer Primaloft, Soft-touch lining with Polygiene treatment DRY TECHNOLOGY: Membra-Therm Green SUSTAINABLE VALUE: 60% Recycled 20% Organic FEATURES: Stretch cuff, Storm leash