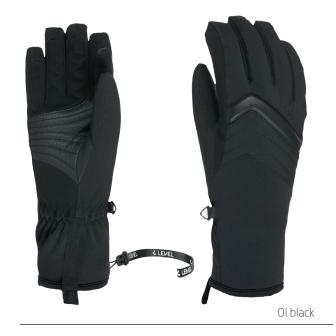

## **JAZZ W**

**CODE:** 3370WG | **SIZE:** 6 (XXS) / 8,5 (M-L)

<u>DESCRIPTION:</u> The new Jazz W in the Women's Alpine 2025–26 collection brings simple design, anatomic shape, and unmatched comfort. Made with recycled fabrics for warmth and dryness, goat leather palm patches for grip, available in three colors, with a slim cuff.

WARMTH INDEX: 3000 - Warm

FIT: Natural CUFF TYPE: Under jacket

MATERIAL: Water resistant fabric, Leather reinforcement patch INSULATION: Multilayer Primaloft, Soft-touch lining with Polygiene treatment DRY TECHNOLOGY: Membra-Therm Green SUSTAINABLE VALUE: 60% Recycled 20% Organic FEATURES: Stretch cuff, Storm leash