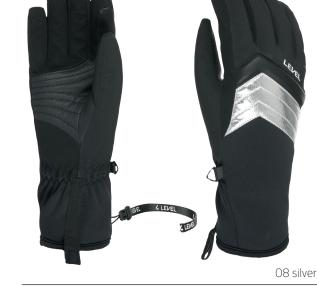

## **JAZZ W**

**CODE:** 3370WG | **SIZE:** 6 (XXS) / 8,5 (M-L)

<u>DESCRIPTION:</u> The new Jazz W in the Women's Alpine 2025–26 collection brings simple design, anatomic shape, and unmatched comfort. Made with recycled fabrics for warmth and dryness, goat leather palm patches for grip, available in three colors, with a slim cuff.

WARMTH INDEX: 3000 - Warm

FIT: Natural CUFF TYPE: Under jacket

MATERIAL: Water resistant fabric, Leather reinforcement patch INSULATION: Multilayer Primaloft, Soft-touch lining with Polygiene treatment DRY TECHNOLOGY: Membra-Therm Green SUSTAINABLE VALUE: 60% Recycled 20% Organic FEATURES: Stretch cuff, Storm leash