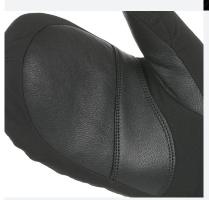

The finest goat leather in the world. LEVELs' leathers natural water repellency, durability, and insulating properties guarantee the best performance.

METAL LOGO

LEVEL metal logo featuring sleek embossed accents. Very glamorous and sophisticated.