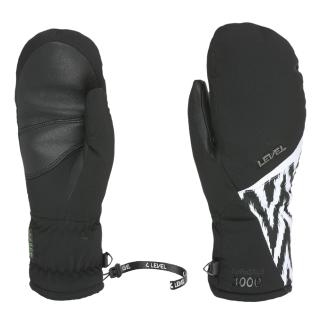

## **ALPINE W MITT**

CODE: 3345WM | SIZE: 6 (XXS) / 8,5 (M-L)

**DESCRIPTION:** The redesigned Alpine blends past and future, preserving performance with sustainable materials. Features Membra-Therm Green and Multilayer Primaloft for warmth and protection, using recycled fabrics and reinforced palm, with modern color accents for style.

WARMTH INDEX: 3000 - Warm

FIT: Natural CUFF TYPE: Hybrid

MATERIAL: Water resistant fabric, Waterproof goat leather palm INSULATION: Multilayer Primaloft, Recycled Hydrofill DRY TECHNOLOGY: Membra-Therm Green SUSTAINABLE VALUE: 75% Recycled II% Organic FEATURES: Fur cuff, Storm leash