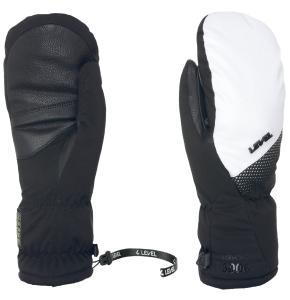

40 pk white

MEMBRA-THERM GREEN An 100% recycled breathable membrane insert that creates a waterproof barrier between exterior layer of the glove and the insulating materials. It optimizes warmth and

comfort by keeping the hands dry.

41 ninja black