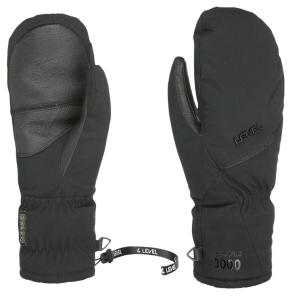

OI black

## **ALPINE W MITT**

CODE: 3345WM | SIZE: 6 (XXS) / 8,5 (M-L)

**DESCRIPTION:** The redesigned Alpine blends past and future, preserving performance with sustainable materials. Features Membra-Therm Green and Multilayer Primaloft for warmth and protection, using recycled fabrics and reinforced palm, with modern color accents for style.

WARMTH INDEX: 3000 - Warm

FIT: Natural CUFF TYPE: Hybrid

MATERIAL: Water resistant fabric, Waterproof goat leather palm INSULATION: Multilayer Primaloft, Recycled Hydrofill DRY TECHNOLOGY: Membra-Therm Green SUSTAINABLE VALUE: 75% Recycled II% Organic FEATURES: Fur cuff, Storm leash