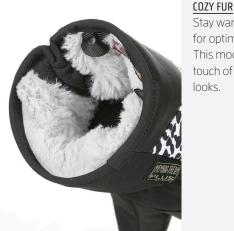

Stay warm and cosy. A thick fur cuff for optimum warmth and comfort. This model is ideal for adding a touch of glamour to your winter looks

BELLOWS THUMB FEATURE

Our innovative thumb construction incorporates a special side bellows, enhancing three-dimensionality for improved comfort and insulation. This design ensures greater flexibility and an improved fit while keeping the thumb warm and cozy.