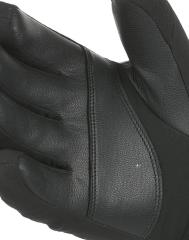

#### LEATHER PALM & THUMB

Elevate your grip and durability with our gloves featuring reinforced palm and thumb leather patches. Experience enhanced performance and longevity, making them your go-to choice for demanding activities.