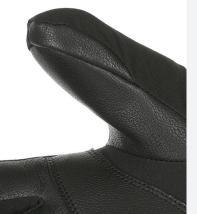

#### LEATHER PALM & THUMB

Elevate your grip and durability with our gloves featuring reinforced palm and thumb leather patches. Experience enhanced performance and longevity, making them your go-to choice for demanding activities.

Stay warm and cosy. A thick fur cuff for optimum warmth and comfort. This model is ideal for adding a touch of glamour to your winter looks

BELLOWS THUMB FEATURE

Our innovative thumb construction incorporates a special side bellows, enhancing three-dimensionality for improved comfort and insulation. This design ensures greater flexibility and an improved fit while keeping the thumb warm and cozy.