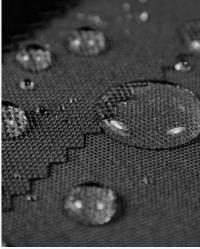

# WATERPROOF FABRIC TREATMENT

The fabric is laminated with a process that permits to add a breathable waterproof membrane to the outer material, optimizing warmth and comfort while keeping the hands dry.