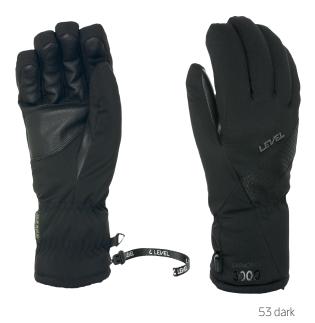

OI black

35 black white

40 pk white

41 ninja black

# CODE: 3345WG | SIZE: 6 (XXS) / 8,5 (M-L)

**DESCRIPTION:** Past and future: the new Alpine. The Alpine has been redesigned to give a hint of modernity to an already iconic model. Thanks to our recent technological development, it has been possible to preserve the Alpine's performance and use the latest sustainable materials. This model features both Membra-Therm Green and Multilayer Primaloft. Even after a full day of skiing, your hands will be warm, dry and protected. We now use recycled cloths and materials for both the external layers and the inner lining. The palm is also reinforced with leather patches. Playful colours are added to the back of the hands and between the fingers to transform the Alpine into a modern garment for demanding skiers.

## WARMTH INDEX: 3000 - Warm

FIT: Natural CUFF TYPE: Hybrid

MATERIAL: Water resistant fabric, Waterproof goat leather palm INSULATION: Multilayer Primaloft, Recycled Hydrofill DRY TECHNOLOGY: Membra-Therm Green SUSTAINABLE VALUE: 75% Recycled II% Organic FEATURES: Fur cuff, Storm leash