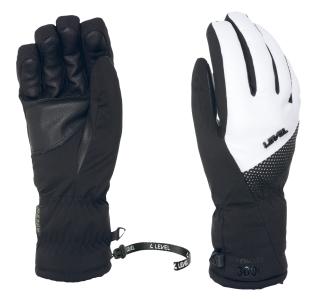

OI black

35 black white

40 pk white

41 ninja black

# CODE: 3345WG | SIZE: 6 (XXS) / 8,5 (M-L)

**DESCRIPTION:** Past and future: the new Alpine. The Alpine has been redesigned to give a hint of modernity to an already iconic model. Thanks to our recent technological development, it has been possible to preserve the Alpine's performance and use the latest sustainable materials. This model features both Membra-Therm Green and Multilayer Primaloft. Even after a full day of skiing, your hands will be warm, dry and protected. We now use recycled cloths and materials for both the external layers and the inner lining. The palm is also reinforced with leather patches. Playful colours are added to the back of the hands and between the fingers to transform the Alpine into a modern garment for demanding skiers.

## WARMTH INDEX: 3000 - Warm

FIT: Natural CUFF TYPE: Hybrid

MATERIAL: Water resistant fabric, Waterproof goat leather palm INSULATION: Multilayer Primaloft, Recycled Hydrofill DRY TECHNOLOGY: Membra-Therm Green SUSTAINABLE VALUE: 75% Recycled II% Organic FEATURES: Fur cuff, Storm leash