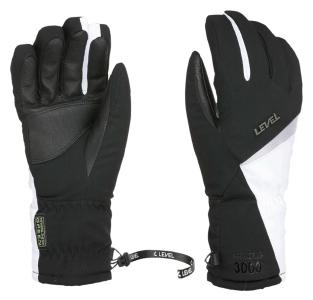

OI black

35 black white

40 pk white

41 ninja black

# CODE: 3345WG | SIZE: 6 (XXS) / 8,5 (M-L)

**DESCRIPTION:** Past and future: the new Alpine. The Alpine has been redesigned to give a hint of modernity to an already iconic model. Thanks to our recent technological development, it has been possible to preserve the Alpine's performance and use the latest sustainable materials. This model features both Membra-Therm Green and Multilayer Primaloft. Even after a full day of skiing, your hands will be warm, dry and protected. We now use recycled cloths and materials for both the external layers and the inner lining. The palm is also reinforced with leather patches. Playful colours are added to the back of the hands and between the fingers to transform the Alpine into a modern garment for demanding skiers.

## WARMTH INDEX: 3000 - Warm

FIT: Natural CUFF TYPE: Hybrid

MATERIAL: Water resistant fabric, Waterproof goat leather palm INSULATION: Multilayer Primaloft, Recycled Hydrofill DRY TECHNOLOGY: Membra-Therm Green SUSTAINABLE VALUE: 75% Recycled II% Organic FEATURES: Fur cuff, Storm leash