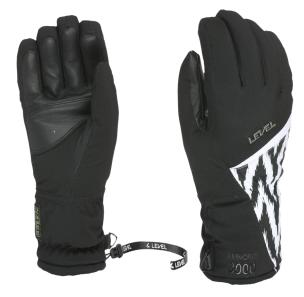

OI black

35 black white

40 pk white

41 ninja black

# CODE: 3345WG | SIZE: 6 (XXS) / 8,5 (M-L)

**DESCRIPTION:** Past and future: the new Alpine. The Alpine has been redesigned to give a hint of modernity to an already iconic model. Thanks to our recent technological development, it has been possible to preserve the Alpine's performance and use the latest sustainable materials. This model features both Membra-Therm Green and Multilayer Primaloft. Even after a full day of skiing, your hands will be warm, dry and protected. We now use recycled cloths and materials for both the external layers and the inner lining. The palm is also reinforced with leather patches. Playful colours are added to the back of the hands and between the fingers to transform the Alpine into a modern garment for demanding skiers.

## WARMTH INDEX: 3000 - Warm

FIT: Natural CUFF TYPE: Hybrid

MATERIAL: Water resistant fabric, Waterproof goat leather palm INSULATION: Multilayer Primaloft, Recycled Hydrofill DRY TECHNOLOGY: Membra-Therm Green SUSTAINABLE VALUE: 75% Recycled II% Organic FEATURES: Fur cuff, Storm leash