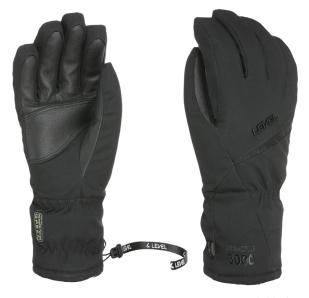

OI black

35 black white

40 pk white

41 ninja black

# CODE: 3345WG | SIZE: 6 (XXS) / 8,5 (M-L)

**DESCRIPTION:** Past and future: the new Alpine. The Alpine has been redesigned to give a hint of modernity to an already iconic model. Thanks to our recent technological development, it has been possible to preserve the Alpine's performance and use the latest sustainable materials. This model features both Membra-Therm Green and Multilayer Primaloft. Even after a full day of skiing, your hands will be warm, dry and protected. We now use recycled cloths and materials for both the external layers and the inner lining. The palm is also reinforced with leather patches. Playful colours are added to the back of the hands and between the fingers to transform the Alpine into a modern garment for demanding skiers.

## WARMTH INDEX: 3000 - Warm

FIT: Natural CUFF TYPE: Hybrid

MATERIAL: Water resistant fabric, Waterproof goat leather palm INSULATION: Multilayer Primaloft, Recycled Hydrofill DRY TECHNOLOGY: Membra-Therm Green SUSTAINABLE VALUE: 75% Recycled II% Organic FEATURES: Fur cuff, Storm leash