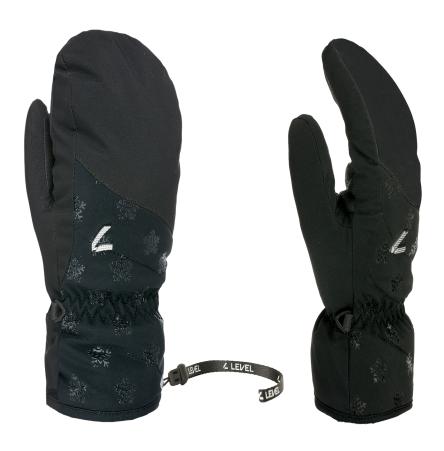

## **ASTRA W MITT GTX**

**CODE:** 3339WM | **SIZE:** 6 (XXS) / 8,5 (M-L)

<u>DESCRIPTION:</u> Astra W GTX features sporty, timeless design with stretch nylon back and goat leather palm for durability. Waterproof with GORE-TEX, metal logo, and furry cuff. Thermoplus 3000 rating for warmth down to -I7°C, perfect for winter.

WARMTH INDEX: 3000 - Warm

FIT: Natural CUFF TYPE: Hybrid

<u>MATERIAL</u>: Water resistant stretch micro nylon, Waterproof goat leather palm <u>INSULATION</u>: Level Needle, Hydrofill <u>DRY TECHNOLOGY</u>: GORE-TEX FEATURES: Fur cuff, Storm leash