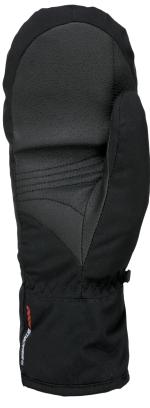

## WATERPROOF GOAT LEATHER

A soft waterproof leather, used mainly for ski gloves in areas which are exposed to high abrasion such as the palms or between the thumb and index finger.

The ideal material for flexibility and durability. Our products made with this advanced fabric deliver a perfect blend of comfort and resilience.