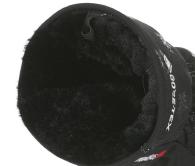

## COZY FUR

Stay warm and cosy. A thick fur cuff for optimum warmth and comfort. This model is ideal for adding a touch of glamour to your winter looks.