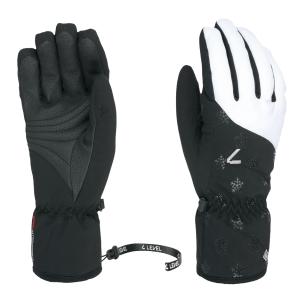

40 pk white

**CODE**: 3339WG | **SIZE**: 6 (XXS) / 8,5 (M-L)

<u>DESCRIPTION:</u> Astra W GTX features sporty, timeless design with stretch nylon back and goat leather palm for durability. Waterproof with GORE-TEX, metal logo, and furry cuff. Thermoplus 3000 rating for warmth down to -17°C, perfect for winter.

WARMTH INDEX: 3000 - Warm

FIT: Natural CUFF TYPE: Hybrid

<u>MATERIAL:</u> Water resistant stretch micro nylon, Waterproof goat leather palm <u>INSULATION:</u> Level Needle, Hydrofill <u>DRY TECHNOLOGY:</u> GORE-TEX **FEATURES:** Fur cuff, Storm leash