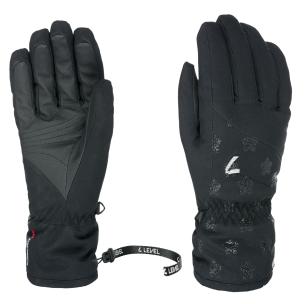

40 pk white



**CODE**: 3339WG | **SIZE**: 6 (XXS) / 8,5 (M-L)

<u>DESCRIPTION:</u> Astra W GTX features sporty, timeless design with stretch nylon back and goat leather palm for durability. Waterproof with GORE-TEX, metal logo, and furry cuff. Thermoplus 3000 rating for warmth down to -17°C, perfect for winter.

WARMTH INDEX: 3000 - Warm

FIT: Natural CUFF TYPE: Hybrid

<u>MATERIAL:</u> Water resistant stretch micro nylon, Waterproof goat leather palm <u>INSULATION:</u> Level Needle, Hydrofill <u>DRY TECHNOLOGY:</u> GORE-TEX **FEATURES:** Fur cuff, Storm leash



43 pk black

56 pattern



## WATERPROOF GOAT LEATHER

A soft waterproof leather, used mainly for ski gloves in areas which are exposed to high abrasion such as the palms or between the thumb and index finger.



## METAL LOGO

LEVEL metal logo featuring sleek embossed accents. Very glamorous and sophisticated.



## COZY FUR

Stay warm and cosy. A thick fur cuff for optimum warmth and comfort. This model is ideal for adding a touch of glamour to your winter looks.