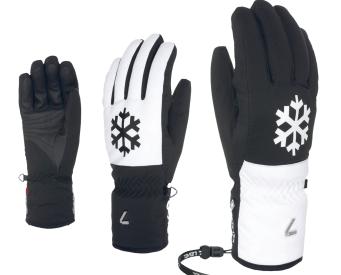

## WATERPROOF GOAT LEATHER

A soft waterproof leather, used mainly for ski gloves in areas which are exposed to high abrasion such as the palms or between the thumb and index finger.

## METAL LOGO

LEVEL metal logo featuring sleek embossed accents. Very glamorous and sophisticated.

## COZY FUR

Stay warm and cosy. A thick fur cuff for optimum warmth and comfort. This model is ideal for adding a touch of glamour to your winter looks.