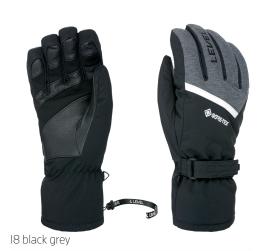

## **EVOLUTION GTX**

CODE: 3336UG | SIZE: 7 (S) / IO (XXL)

DESCRIPTION: The Evolution GORE-TEX offers a minimalist design and cuttingedge technology with GORE-TEX membrane for waterproofness and a silver lining for warmth. Features anatomically shaped fingers and an adjustable cuff for mountain enthusiasts.

WARMTH INDEX: 3000 - Warm

FIT: Natural CUFF TYPE: Hybrid

MATERIAL: Water resistant fabric, Water resistant goat leather palm INSULATION: Level Loft, Silver lining **DRY TECHNOLOGY:** GORE-TEX - Active **FEATURES:** Short cuff, Adjustable strap, Storm leash