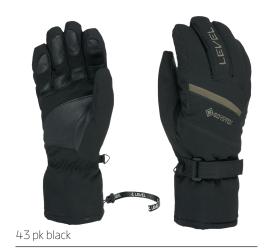

## **EVOLUTION GTX**

CODE: 3336UG | SIZE: 7 (S) / IO (XXL)

DESCRIPTION: The Evolution GORE-TEX offers a minimalist design and cuttingedge technology with GORE-TEX membrane for waterproofness and a silver lining for warmth. Features anatomically shaped fingers and an adjustable cuff for mountain enthusiasts.

WARMTH INDEX: 3000 - Warm

FIT: Natural CUFF TYPE: Hybrid

MATERIAL: Water resistant fabric, Water resistant goat leather palm INSULATION: Level Loft, Silver lining **DRY TECHNOLOGY:** GORE-TEX - Active **FEATURES:** Short cuff, Adjustable strap, Storm leash