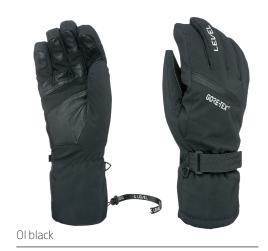

## **EVOLUTION GTX**

CODE: 3336UG | SIZE: 7 (S) / IO (XXL)

DESCRIPTION: The Evolution GORE-TEX offers a minimalist design and cuttingedge technology with GORE-TEX membrane for waterproofness and a silver lining for warmth. Features anatomically shaped fingers and an adjustable cuff for mountain enthusiasts.

WARMTH INDEX: 3000 - Warm

FIT: Natural CUFF TYPE: Hybrid

MATERIAL: Water resistant fabric, Water resistant goat leather palm INSULATION: Level Loft, Silver lining **DRY TECHNOLOGY:** GORE-TEX - Active **FEATURES:** Short cuff, Adjustable strap, Storm leash