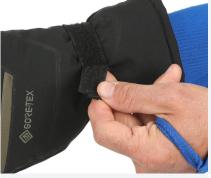

ADJUSTABLE STRAP

Little silver dots reflect and retain the warmth your body generates, while dissipating moisture and excess heat.