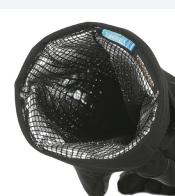

WARMTH INDEX: 3000 - Warm

FIT: Natural CUFF TYPE: Hybrid

MATERIAL: Water resistant fabric, Water resistant goat leather palm INSULATION: Level Loft, Silver lining **DRY TECHNOLOGY:** GORE-TEX - Active **FEATURES:** Short cuff, Adjustable strap, Storm leash