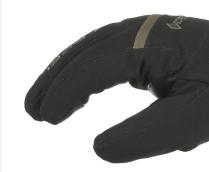

## **EVOLUTION GTX**

CODE: 3336UG | SIZE: 7 (S) / IO (XXL)

DESCRIPTION: The Evolution GORE-TEX offers a minimalist design and cuttingedge technology with GORE-TEX membrane for waterproofness and a silver lining for warmth. Features anatomically shaped fingers and an adjustable cuff for mountain enthusiasts.

This is a special anatomical construction that permits a preformed shape. The preformed shape reduces wrinkles on the palm and guarantees better fit and sensitivity.

This closing system makes it easy to fit under jackets therefore offering a better closure.