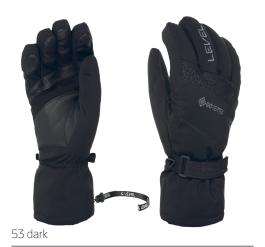

## **EVOLUTION GTX**

CODE: 3336UG | SIZE: 7 (S) / IO (XXL)

DESCRIPTION: The Evolution GORE-TEX offers a minimalist design and cuttingedge technology with GORE-TEX membrane for waterproofness and a silver lining for warmth. Features anatomically shaped fingers and an adjustable cuff for mountain enthusiasts.

WARMTH INDEX: 3000 - Warm

FIT: Natural CUFF TYPE: Hybrid

MATERIAL: Water resistant fabric, Water resistant goat leather palm INSULATION: Level Loft, Silver lining **DRY TECHNOLOGY:** GORE-TEX - Active **FEATURES:** Short cuff, Adjustable strap, Storm leash