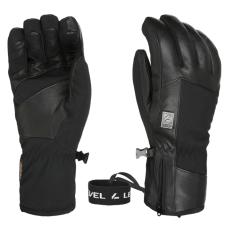

# CODE: 3332UG | SIZE: 7 (S) / IO (XXL)

**DESCRIPTION:** The Peak from the Alpine line offers warmth and safety with Multilayer Primaloft and Membra-Therm Plus technologies. Featuring a sleek design, it is available in multiple colors and has a reinforced nylon palm for optimal grip.

WARMTH INDEX: 3000 - Warm

FIT: Natural CUFF TYPE: Hybrid

MATERIAL: Waterproof goat leather, Water resistant fabric INSULATION: Multilayer Primaloft, Soft-touch lining with Polygiene treatment DRY TECHNOLOGY: Membra-Therm Green SUSTAINABLE VALUE: 50% Organic FEATURES: Short cuff, Zipped cuff, Storm leash