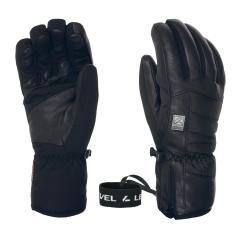

# CODE: 3332UG | SIZE: 7 (S) / IO (XXL)

**DESCRIPTION:** The Peak from the Alpine line offers warmth and safety with Multilayer Primaloft and Membra-Therm Plus technologies. Featuring a sleek design, it is available in multiple colors and has a reinforced nylon palm for optimal grip.

WARMTH INDEX: 3000 - Warm

FIT: Natural CUFF TYPE: Hybrid

MATERIAL: Waterproof goat leather, Water resistant fabric INSULATION: Multilayer Primaloft, Soft-touch lining with Polygiene treatment DRY TECHNOLOGY: Membra-Therm Green SUSTAINABLE VALUE: 50% Organic FEATURES: Short cuff, Zipped cuff, Storm leash