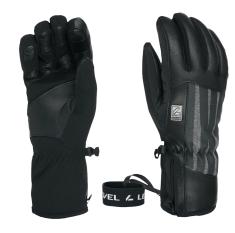

# CODE: 3332UG | SIZE: 7 (S) / IO (XXL)

**DESCRIPTION:** The Peak from the Alpine line offers warmth and safety with Multilayer Primaloft and Membra-Therm Plus technologies. Featuring a sleek design, it is available in multiple colors and has a reinforced nylon palm for optimal grip.

WARMTH INDEX: 3000 - Warm

FIT: Natural CUFF TYPE: Hybrid

MATERIAL: Waterproof goat leather, Water resistant fabric INSULATION: Multilayer Primaloft, Soft-touch lining with Polygiene treatment DRY TECHNOLOGY: Membra-Therm Green SUSTAINABLE VALUE: 50% Organic FEATURES: Short cuff, Zipped cuff, Storm leash