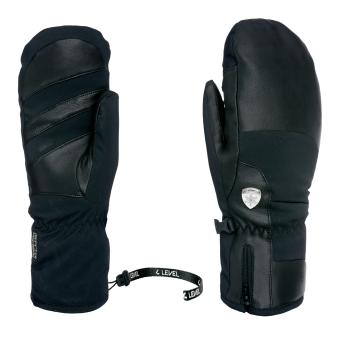

## **IRIS W MITT**

**CODE:** 3265WM | **SIZE:** 6 (XXS) / 8,5 (M-L)

<u>DESCRIPTION:</u> Iris W combines refinement and comfort with sheep leather and stretchy fabric, fully waterproof thanks to Membra-Therm Plus technology. Special cut for grip and movement, its elegant design is perfect for women wanting to look their best on the slopes.

WARMTH INDEX: 3000 - Warm

FIT: Natural CUFF TYPE: Hybrid

MATERIAL: Water resistant sheep leather, Water resistant fabric INSULATION: Multilayer Primaloft, Soft-touch lining with Polygiene treatment DRY TECHNOLOGY: Membra-Therm Green SUSTAINABLE VALUE: 23% Recycled 37% Organic FEATURES: Fur cuff, Zipped cuff, Storm leash