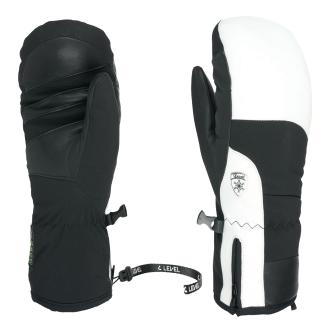

## **IRIS W MITT**

**CODE:** 3265WM | **SIZE:** 6 (XXS) / 8,5 (M-L)

<u>DESCRIPTION:</u> Iris W combines refinement and comfort with sheep leather and stretchy fabric, fully waterproof thanks to Membra-Therm Plus technology. Special cut for grip and movement, its elegant design is perfect for women wanting to look their best on the slopes.

WARMTH INDEX: 3000 - Warm

FIT: Natural CUFF TYPE: Hybrid

MATERIAL: Water resistant sheep leather, Water resistant fabric INSULATION: Multilayer Primaloft, Soft-touch lining with Polygiene treatment DRY TECHNOLOGY: Membra-Therm Green SUSTAINABLE VALUE: 23% Recycled 37% Organic FEATURES: Fur cuff, Zipped cuff, Storm leash