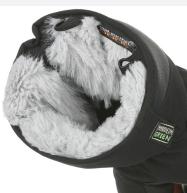

## COZY FUR

Stay warm and cosy. A thick fur cuff for optimum warmth and comfort. This model is ideal for adding a touch of glamour to your winter looks.