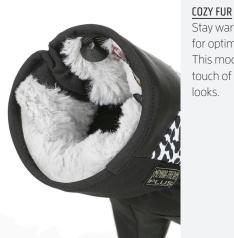

#### CLOSING SYSTEM

This closing system makes it easy to fit under jackets therefore offering a better closure.

Stay warm and cosy. A thick fur cuff for optimum warmth and comfort. This model is ideal for adding a touch of glamour to your winter looks.