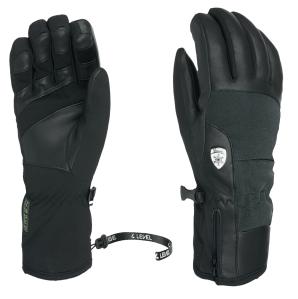

OI black

35 black white

41 ninja black

26 black camo

# CODE: 3265WG | SIZE: 6 (XXS) / 8,5 (M-L)

**DESCRIPTION:** This model in our Women's Line managed to put together refinement and comfort, without losing the main features of the Alpine's models. Iris W is made with both sheep leather and stretchy fabric. These materials are treated and are fully waterproof. Additionally, Membra-Therm Plus technology separates the outer lining from the inner part, so to keep your hands always dry and warm. The palm and fingers come with a special cut, maximising the grip on your ski poles. The design enhances the elegance of this model and makes it the perfect companion for women who want to look perfect on the ski slopes.

WARMTH INDEX: 3000 - Warm

FIT: Natural CUFF TYPE: Hybrid

MATERIAL: Water resistant sheep leather, Water resistant fabric INSULATION: Multilayer Primaloft, Soft-touch lining with Polygiene treatment DRY TECHNOLOGY: Membra-Therm Green SUSTAINABLE VALUE: 23% Recycled 37% Organic FEATURES: Fur cuff, Zipped cuff, Storm leash