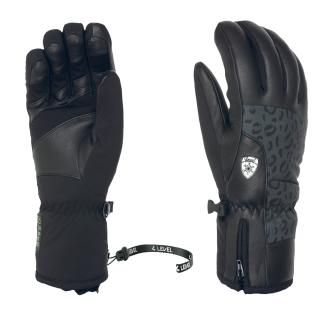

OI black

35 black white

41 ninja black

26 black camo

# CODE: 3265WG | SIZE: 6 (XXS) / 8,5 (M-L)

**DESCRIPTION:** This model in our Women's Line managed to put together refinement and comfort, without losing the main features of the Alpine's models. Iris W is made with both sheep leather and stretchy fabric. These materials are treated and are fully waterproof. Additionally, Membra-Therm Plus technology separates the outer lining from the inner part, so to keep your hands always dry and warm. The palm and fingers come with a special cut, maximising the grip on your ski poles. The design enhances the elegance of this model and makes it the perfect companion for women who want to look perfect on the ski slopes.

WARMTH INDEX: 3000 - Warm

FIT: Natural CUFF TYPE: Hybrid

MATERIAL: Water resistant sheep leather, Water resistant fabric INSULATION: Multilayer Primaloft, Soft-touch lining with Polygiene treatment DRY TECHNOLOGY: Membra-Therm Green SUSTAINABLE VALUE: 23% Recycled 37% Organic FEATURES: Fur cuff, Zipped cuff, Storm leash