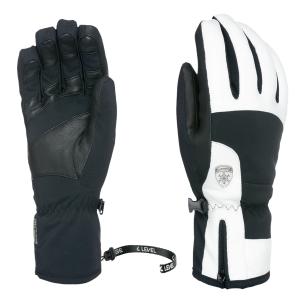

OI black

35 black white

41 ninja black

26 black camo

# CODE: 3265WG | SIZE: 6 (XXS) / 8,5 (M-L)

**DESCRIPTION:** This model in our Women's Line managed to put together refinement and comfort, without losing the main features of the Alpine's models. Iris W is made with both sheep leather and stretchy fabric. These materials are treated and are fully waterproof. Additionally, Membra-Therm Plus technology separates the outer lining from the inner part, so to keep your hands always dry and warm. The palm and fingers come with a special cut, maximising the grip on your ski poles. The design enhances the elegance of this model and makes it the perfect companion for women who want to look perfect on the ski slopes.

WARMTH INDEX: 3000 - Warm

FIT: Natural CUFF TYPE: Hybrid

MATERIAL: Water resistant sheep leather, Water resistant fabric INSULATION: Multilayer Primaloft, Soft-touch lining with Polygiene treatment DRY TECHNOLOGY: Membra-Therm Green SUSTAINABLE VALUE: 23% Recycled 37% Organic FEATURES: Fur cuff, Zipped cuff, Storm leash