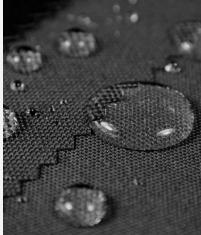

WATERPROOF FABRIC TREATMENT The fabric is laminated with a process that permits to add a breathable waterproof membrane tothe outer material, optimizing warmth and comfort while keeping the hands dry.