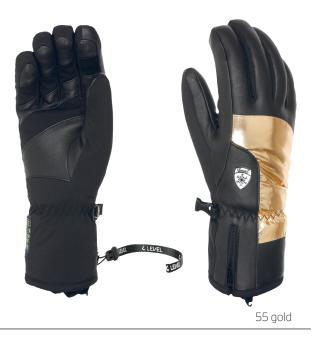

OI black

35 black white

41 ninja black

26 black camo

# CODE: 3265WG | SIZE: 6 (XXS) / 8,5 (M-L)

**DESCRIPTION:** This model in our Women's Line managed to put together refinement and comfort, without losing the main features of the Alpine's models. Iris W is made with both sheep leather and stretchy fabric. These materials are treated and are fully waterproof. Additionally, Membra-Therm Plus technology separates the outer lining from the inner part, so to keep your hands always dry and warm. The palm and fingers come with a special cut, maximising the grip on your ski poles. The design enhances the elegance of this model and makes it the perfect companion for women who want to look perfect on the ski slopes.

WARMTH INDEX: 3000 - Warm

FIT: Natural CUFF TYPE: Hybrid

MATERIAL: Water resistant sheep leather, Water resistant fabric INSULATION: Multilayer Primaloft, Soft-touch lining with Polygiene treatment DRY TECHNOLOGY: Membra-Therm Green SUSTAINABLE VALUE: 23% Recycled 37% Organic FEATURES: Fur cuff, Zipped cuff, Storm leash