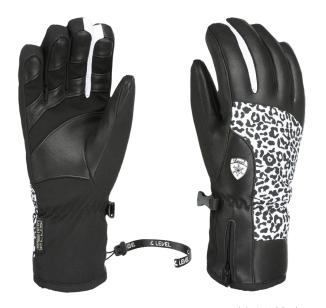

OI black

35 black white

41 ninja black

26 black camo

# CODE: 3265WG | SIZE: 6 (XXS) / 8,5 (M-L)

**DESCRIPTION:** This model in our Women's Line managed to put together refinement and comfort, without losing the main features of the Alpine's models. Iris W is made with both sheep leather and stretchy fabric. These materials are treated and are fully waterproof. Additionally, Membra-Therm Plus technology separates the outer lining from the inner part, so to keep your hands always dry and warm. The palm and fingers come with a special cut, maximising the grip on your ski poles. The design enhances the elegance of this model and makes it the perfect companion for women who want to look perfect on the ski slopes.

WARMTH INDEX: 3000 - Warm

FIT: Natural CUFF TYPE: Hybrid

MATERIAL: Water resistant sheep leather, Water resistant fabric INSULATION: Multilayer Primaloft, Soft-touch lining with Polygiene treatment DRY TECHNOLOGY: Membra-Therm Green SUSTAINABLE VALUE: 23% Recycled 37% Organic FEATURES: Fur cuff, Zipped cuff, Storm leash