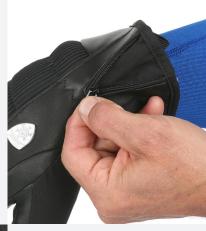

#### CLOSING SYSTEM

This closing system makes it easy to fit under jackets therefore offering a better closure.

Stay warm and cosy. A thick fur cuff for optimum warmth and comfort. This model is ideal for adding a touch of glamour to your winter looks.