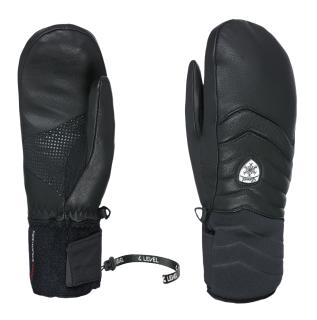

## **MAYA MITT**

**CODE:** 3237WM | **SIZE:** 6 (XXS) / 8,5 (M-L)

<u>DESCRIPTION:</u> Maya offers warmth and style with low ecological impact using Membra-therm Green, withstands -22°C. Goat leather and suede for an exclusive look.

WARMTH INDEX: 4000 - Very Warm

FIT: Natural CUFF TYPE: Under jacket

MATERIAL: Water resistant goat leather, Suede patch reinforcement <u>INSULATION</u>: Multilayer Primaloft, Soft-touch lining with Polygiene treatment <u>DRY TECHNOLOGY</u>: Membra-Therm Green <u>SUSTAINABLE VALUE</u>: 54% Organic <u>FEATURES</u>: Short neoprene cuff, Adjustable strap, Finger lining inside, Storm leash