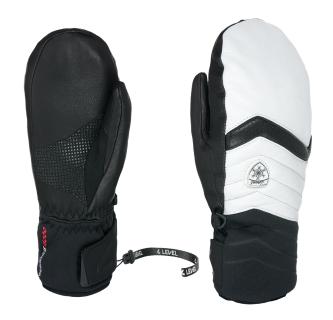

## **MAYA MITT**

**CODE:** 3237WM | **SIZE:** 6 (XXS) / 8,5 (M-L)

<u>DESCRIPTION:</u> Maya offers warmth and style with low ecological impact using Membra-therm Green, withstands -22°C. Goat leather and suede for an exclusive look.

WARMTH INDEX: 4000 - Very Warm

FIT: Natural CUFF TYPE: Under jacket

MATERIAL: Water resistant goat leather, Suede patch reinforcement <u>INSULATION</u>: Multilayer Primaloft, Soft-touch lining with Polygiene treatment <u>DRY TECHNOLOGY</u>: Membra-Therm Green <u>SUSTAINABLE VALUE</u>: 54% Organic <u>FEATURES</u>: Short neoprene cuff, Adjustable strap, Finger lining inside, Storm leash