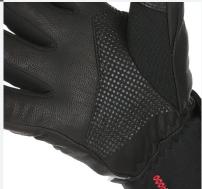

Reinforced synthetic leather palm with black silicone patterned dots that provide durability and excellent grip.