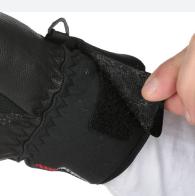

## ADJUSTABLE STRAP

This closing system makes it easy to fit under jackets therefore offering a better closure.