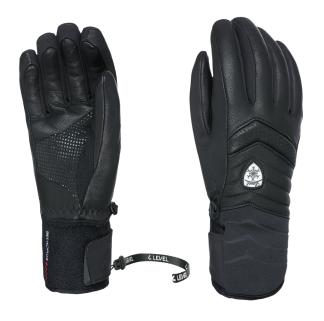

OI black 35 black white

## **MAYA**

**CODE:** 3237WG | **SIZE:** 6 (XXS) / 8,5 (M-L)

<u>DESCRIPTION:</u> Maya offers warmth and style with low ecological impact using Membra-therm Green, withstands -22°C. Goat leather and suede for an exclusive look.

WARMTH INDEX: 4000 - Very Warm

FIT: Natural CUFF TYPE: Under jacket

MATERIAL: Water resistant goat leather, Suede patch reinforcement INSULATION: Multilayer Primaloft, Soft-touch lining with Polygiene treatment DRY TECHNOLOGY: Membra-Therm Green SUSTAINABLE VALUE: 50% Organic FEATURES: Short neoprene cuff, Adjustable strap, Storm leash