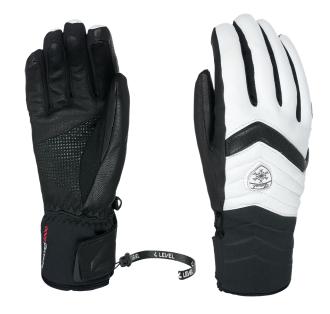

OI black 35 black white

## **MAYA**

**CODE:** 3237WG | **SIZE:** 6 (XXS) / 8,5 (M-L)

<u>DESCRIPTION:</u> Maya offers warmth and style with low ecological impact using Membra-therm Green, withstands -22°C. Goat leather and suede for an exclusive look.

WARMTH INDEX: 4000 - Very Warm

FIT: Natural CUFF TYPE: Under jacket

MATERIAL: Water resistant goat leather, Suede patch reinforcement INSULATION: Multilayer Primaloft, Soft-touch lining with Polygiene treatment DRY TECHNOLOGY: Membra-Therm Green SUSTAINABLE VALUE: 50% Organic FEATURES: Short neoprene cuff, Adjustable strap, Storm leash