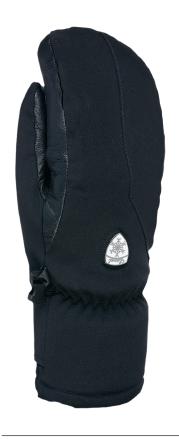

## **SUPER RADIATOR W MITT GTX**

**CODE:** 3234WM | **SIZE:** 6 (XXS) / 8,5 (M-L)

<u>DESCRIPTION:</u> Perfect for all seasons in the mountains, combining GORE-TEX and Primaloft for waterproofing. Treated with Polygiene, silver lining retains warmth. With Level logo and I-Touch system for smartphone use. Ideal mountain experience.

WARMTH INDEX: 4000 - Very Warm

FIT: Relaxed CUFF TYPE: Under jacket

MATERIAL: Water resistant micro fabric, Waterproof goat leather palm INSULATION: Multilayer Primaloft, Silver lining, Hydrofill, Polygiene treatment DRY TECHNOLOGY: GORE-TEX - Warm FEATURES: Short cuff, Hook&loop closure, Stretch fabric