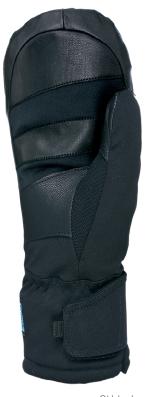

## **SUPER RADIATOR W MITT GTX**

**CODE:** 3234WM | **SIZE:** 6 (XXS) / 8,5 (M-L)

<u>DESCRIPTION:</u> Perfect for all seasons in the mountains, combining GORE-TEX and Primaloft for waterproofing. Treated with Polygiene, silver lining retains warmth. With Level logo and I-Touch system for smartphone use. Ideal mountain experience.

WARMTH INDEX: 4000 - Very Warm

FIT: Relaxed CUFF TYPE: Under jacket

MATERIAL: Water resistant micro fabric, Waterproof goat leather palm INSULATION: Multilayer Primaloft, Silver lining, Hydrofill, Polygiene treatment DRY TECHNOLOGY: GORE-TEX - Warm FEATURES: Short cuff, Hook&loop closure, Stretch fabric