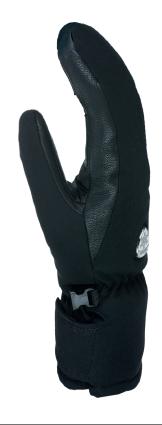

## **SUPER RADIATOR W MITT GTX**

**CODE:** 3234WM | **SIZE:** 6 (XXS) / 8,5 (M-L)

<u>DESCRIPTION:</u> Perfect for all seasons in the mountains, combining GORE-TEX and Primaloft for waterproofing. Treated with Polygiene, silver lining retains warmth. With Level logo and I-Touch system for smartphone use. Ideal mountain experience.

WARMTH INDEX: 4000 - Very Warm

FIT: Relaxed CUFF TYPE: Under jacket

MATERIAL: Water resistant micro fabric, Waterproof goat leather palm INSULATION: Multilayer Primaloft, Silver lining, Hydrofill, Polygiene treatment DRY TECHNOLOGY: GORE-TEX - Warm FEATURES: Short cuff, Hook&loop closure, Stretch fabric