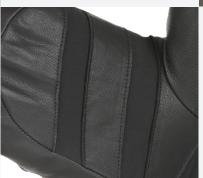

## **SUPER RADIATOR W MITT GTX**

**CODE:** 3234WM | **SIZE:** 6 (XXS) / 8,5 (M-L)

<u>DESCRIPTION:</u> Perfect for all seasons in the mountains, combining GORE-TEX and Primaloft for waterproofing. Treated with Polygiene, silver lining retains warmth. With Level logo and I-Touch system for smartphone use. Ideal mountain experience.

WARMTH INDEX: 4000 - Very Warm

FIT: Relaxed CUFF TYPE: Under jacket

MATERIAL: Water resistant micro fabric, Waterproof goat leather palm INSULATION: Multilayer Primaloft, Silver lining, Hydrofill, Polygiene treatment DRY TECHNOLOGY: GORE-TEX - Warm FEATURES: Short cuff, Hook&loop closure, Stretch fabric