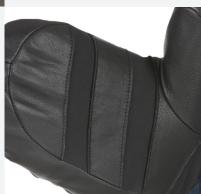

## **GOAT LEATHER PALM**

This tough and protective palm combines woven water-resistant micro fabric and goat leather for both stretch and durability, while a GORE-TEX waterproof and breathable insert keeps intruding moisture at bay.