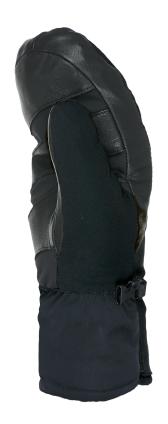

WARMTH INDEX: 4000 - Very Warm

FIT: Relaxed CUFF TYPE: Hybrid

<u>MATERIAL</u>: Water resistant micro fabric, Waterproof goat leather palm <u>INSULATION</u>: Multilayer Primaloft, Silver lining <u>DRY TECHNOLOGY</u>: GORE-TEX - Warm FEATURES: Short cuff, Hook&Hoop closure, Stretch fabric, Safty leash

## **GOAT LEATHER PALM**

This tough and protective palm combines woven water-resistant micro fabric and goat leather for both stretch and durability, while a GORE-TEX waterproof and breathable insert keeps intruding moisture at bay.