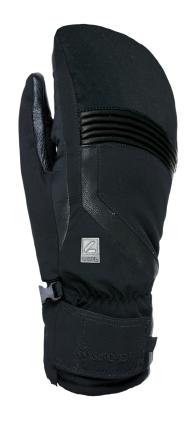

## **SUPER RADIATOR MITT GTX**

**CODE:** 3224UM | **SIZE:** 7 (S) / IO (XXL)

<u>DESCRIPTION:</u> The I-Super Radiator GTX by Level features GORE-TEX and Multilayer Primaloft for all-weather performance, a silver lining for warmth, perfect for alpine enthusiasts.

WARMTH INDEX: 4000 - Very Warm

FIT: Relaxed CUFF TYPE: Hybrid

<u>MATERIAL</u>: Water resistant micro fabric, Waterproof goat leather palm <u>INSULATION</u>: Multilayer Primaloft, Silver lining <u>DRY TECHNOLOGY</u>: GORE-TEX - Warm FEATURES: Short cuff, Hook&Hoop closure, Stretch fabric, Safty leash

## **GOAT LEATHER PALM**

This tough and protective palm combines woven water-resistant micro fabric and goat leather for both stretch and durability, while a GORE-TEX waterproof and breathable insert keeps intruding moisture at bay.