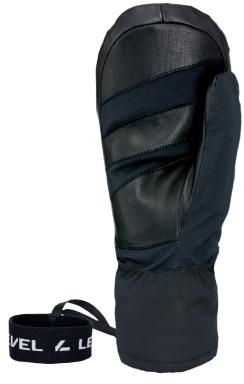

WARMTH INDEX: 4000 - Very Warm

FIT: Relaxed CUFF TYPE: Hybrid

<u>MATERIAL</u>: Water resistant micro fabric, Waterproof goat leather palm <u>INSULATION</u>: Multilayer Primaloft, Silver lining <u>DRY TECHNOLOGY</u>: GORE-TEX - Warm FEATURES: Short cuff, Hook&Hoop closure, Stretch fabric, Safty leash

This closing system makes it easy to fit under jackets therefore offering a better closure.

## **GOAT LEATHER PALM**

This tough and protective palm combines woven water-resistant micro fabric and goat leather for both stretch and durability, while a GORE-TEX waterproof and breathable insert keeps intruding moisture at bay.