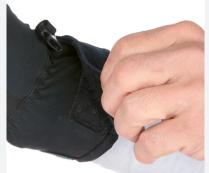

This closing system makes it easy to fit under jackets therefore offering a better closure.