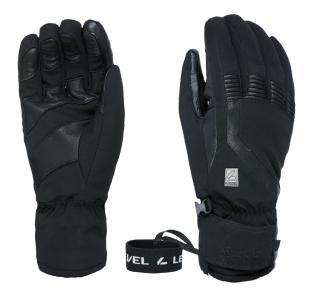

OI black

## **I-SUPER RADIATOR GTX**

**CODE:** 3224UG | **SIZE:** 7 (S) / IO (XXL)

**DESCRIPTION:** The I-Super Radiator GTX by Level features GORE-TEX and Multilayer Primaloft for all-weather performance, a silver lining for warmth, and I-TOUCH for smartphone use, perfect for alpine enthusiasts.

WARMTH INDEX: 4000 - Very Warm

FIT: Natural CUFF TYPE: Hybrid

MATERIAL: Water resistant micro fabric, Waterproof goat leather palm INSULATION: Multilayer Primaloft, Silver lining DRY TECHNOLOGY: GORE-TEX - Warm <u>HIGHLIGHTS:</u> I-Touch system <u>FEATURES</u>: Short cuff, Hook&loop closure, Stretch fabric, Safty leash