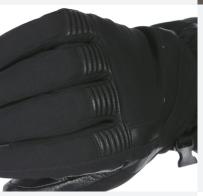

## KNUCKLE FLEX

Stretch flex knuckle panels for added comfort and ease of move

43 pk black