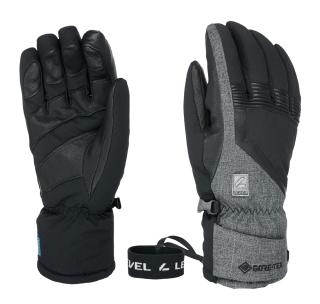

18 black grey

## **I-SUPER RADIATOR GTX**

**CODE:** 3224UG | **SIZE:** 7 (S) / IO (XXL)

**DESCRIPTION:** The I-Super Radiator GTX by Level features GORE-TEX and Multilayer Primaloft for all-weather performance, a silver lining for warmth, and I-TOUCH for smartphone use, perfect for alpine enthusiasts.

WARMTH INDEX: 4000 - Very Warm

FIT: Natural CUFF TYPE: Hybrid

MATERIAL: Water resistant micro fabric, Waterproof goat leather palm INSULATION: Multilayer Primaloft, Silver lining DRY TECHNOLOGY: GORE-TEX - Warm <u>HIGHLIGHTS:</u> I-Touch system <u>FEATURES</u>: Short cuff, Hook&loop closure, Stretch fabric, Safty leash