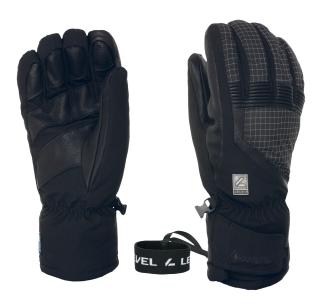

## **I-SUPER RADIATOR GTX**

**CODE:** 3224UG | **SIZE:** 7 (S) / IO (XXL)

**DESCRIPTION:** The I-Super Radiator GTX by Level features GORE-TEX and Multilayer Primaloft for all-weather performance, a silver lining for warmth, and I-TOUCH for smartphone use, perfect for alpine enthusiasts.

WARMTH INDEX: 4000 - Very Warm

FIT: Natural CUFF TYPE: Hybrid

MATERIAL: Water resistant micro fabric, Waterproof goat leather palm INSULATION: Multilayer Primaloft, Silver lining DRY TECHNOLOGY: GORE-TEX - Warm <u>HIGHLIGHTS:</u> I-Touch system <u>FEATURES</u>: Short cuff, Hook&loop closure, Stretch fabric, Safty leash