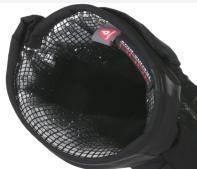

## SILVER LINING

Little silver dots reflect and retain the warmth your body generates, while dissipating moisture and excess heat.