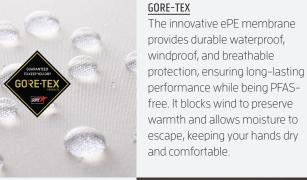

## **I-SUPER RADIATOR GTX**

**CODE:** 3224UG | **SIZE:** 7 (S) / IO (XXL)

**DESCRIPTION:** The I-Super Radiator GTX by Level features GORE-TEX and Multilayer Primaloft for all-weather performance, a silver lining for warmth, and I-TOUCH for smartphone use, perfect for alpine enthusiasts.