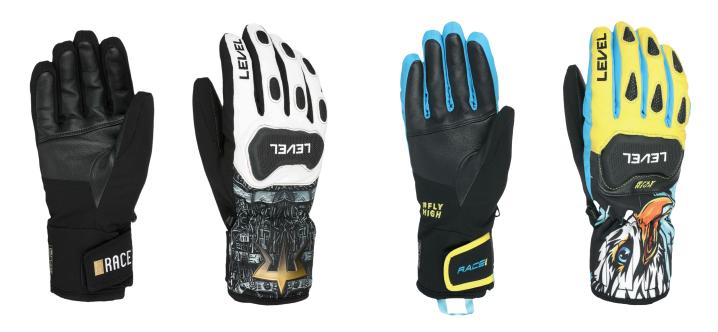

# **RACE REPLICA**

**<u>CODE:</u>** 3029UG | <u>SIZE:</u> 7 (S) / IO (XXL)

**DESCRIPTION:** Race Replica, part of the Racing line with Level's Eagle, co-designed Ester Ledecká, features Membra-Therm Plus and Thinsulate for warmth and a comfortable leather palm for all skiers.

WARMTH INDEX: 3000 - Warm

FIT: Natural CUFF TYPE: Hybrid

MATERIAL: Waterproof goat leather, Waterproof goat leather palm INSULATION: Thinsulate, Hydrofill DRY TECHNOLOGY: Membra-Therm Plus HIGHLIGHTS: Knuckle protection FEATURES: Sublimation on back, Impact protection, Durashield on fingers protections

#### LEATHER PALM

The finest goat leather in the world. LEVELs' leathers natural water repellency, durability, and insulating properties guarantee the best performance.