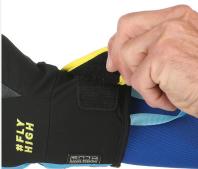

## ADJUSTABLE STRAP

This closing system makes it easy to fit under jackets therefore offering a better closure.