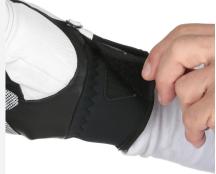

## ADJUSTABLE STRAP

This closing system makes it easy to fit under jackets therefore offering a better closure.

The short under-cuff can easily be tucked into your ski jacket for more agility and less bulk getting in your way of wrist movement.