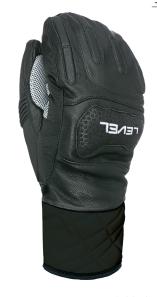

## **RACE MITT**

**CODE:** 3024UM | **SIZE:** 6,5 (XS) / IO (XXL)

<u>DESCRIPTION:</u> The Race glove offers racing performance with an elegant leather design, finger and hand back protection, a special palm cut for superior grip, soft goat leather, and Multilayer Primaloft for warmth and waterproofing.

## PREFORMED FINGERS

This is a special anatomical construction that permits a preformed shape. The preformed shape reduces wrinkles on the palm and guarantees better fit and sensitivity.

35 black white