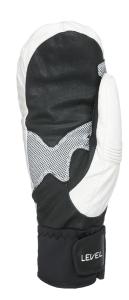

## **RACE MITT**

**CODE:** 3024UM | **SIZE:** 6,5 (XS) / IO (XXL)

<u>DESCRIPTION:</u> The Race glove offers racing performance with an elegant leather design, finger and hand back protection, a special palm cut for superior grip, soft goat leather, and Multilayer Primaloft for warmth and waterproofing.

WARMTH INDEX: 3000 - Warm

FIT: Natural CUFF TYPE: Under jacket

<u>MATERIAL:</u> Waterproof goat leather, Waterproof goat leather palm <u>INSULATION:</u> Multilayer Primaloft, Hydrofill <u>HIGHLIGHTS:</u> Knuckle protection <u>SUSTAINABLE VALUE:</u> 60% Organic <u>FEATURES:</u> Neoprene cuff, Silicone grip, Finger lining inside

OI black