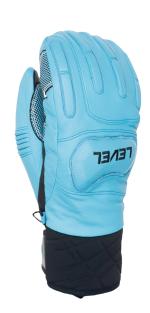

## ADJUSTABLE STRAP

This closing system makes it easy to fit under jackets therefore offering a better closure.

The short under-cuff can easily be tucked into your ski jacket for more agility and less bulk getting in your way of wrist movement.

## SILICONE PRINT REINFORCEMENT

Reinforced synthetic leather palm with black siliconepatterned dots that provide durability and excellent grip.

61 sky blue