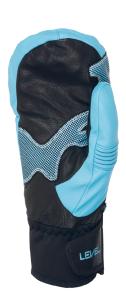

ilayer Primaloft, Hydrofill <u>HIGHLIGHTS:</u> Knuckle protection <u>SUSTAINABLE VALUE:</u> 60% Organic <u>FEATURES:</u> Neoprene cuff, Silicone grip, Finger lining inside





OI black



## PREFORMED FINGERS

This is a special anatomical construction that permits a preformed shape. The preformed shape reduces wrinkles on the palm and guarantees better fit and sensitivity.





35 black white

## ADJUSTABLE STRAP

This closing system makes it easy to fit under jackets therefore offering a better closure.





The short under-cuff can easily be tucked into your ski jacket for more agility and less bulk getting in your way of wrist movement.



## SILICONE PRINT REINFORCEMENT

Reinforced synthetic leather palm with black siliconepatterned dots that provide durability and excellent grip.







61 sky blue