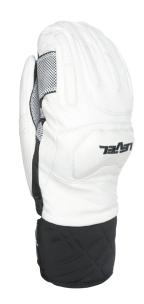

## PREFORMED FINGERS

This is a special anatomical construction that permits a preformed shape. The preformed shape reduces wrinkles on the palm and guarantees better fit and sensitivity.

35 black white