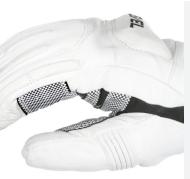

## SILICONE PRINT REINFORCEMENT

Reinforced synthetic leather palm with black siliconepatterned dots that provide durability and excellent grip.

61 sky blue