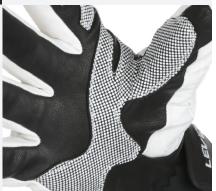

## PREFORMED FINGERS

This is a special anatomical construction that permits a preformed shape. The preformed shape reduces wrinkles on the palm and guarantees better fit and sensitivity.

35 black white

## SILICONE PRINT REINFORCEMENT

Reinforced synthetic leather palm with black siliconepatterned dots that provide durability and excellent grip.

61 sky blue