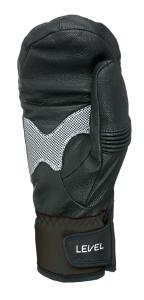

## **RACE MITT**

**CODE:** 3024UM | **SIZE:** 6,5 (XS) / IO (XXL)

<u>DESCRIPTION:</u> The Race glove offers racing performance with an elegant leather design, finger and hand back protection, a special palm cut for superior grip, soft goat leather, and Multilayer Primaloft for warmth and waterproofing.

## ADJUSTABLE STRAP

This closing system makes it easy to fit under jackets therefore offering a better closure.

The short under-cuff can easily be tucked into your ski jacket for more agility and less bulk getting in your way of wrist movement.