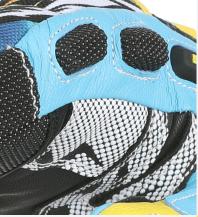

# SUPERFABRIC TIP

Superfabric tipped mitten designed for lasting performance, the mitten's tip features Superfabric, renowned for its exceptional durability in extreme conditions and daily use.

### <u>SUPERFABRIC®</u>

SuperFabric® is a material that's longer lasting, has higher durability, and is designed for everything from extreme applications to rugged daily usage.

### SPECIFIC PALM CUT

The improved palm-shape facilitates gripping ski poles and offers better sensibility