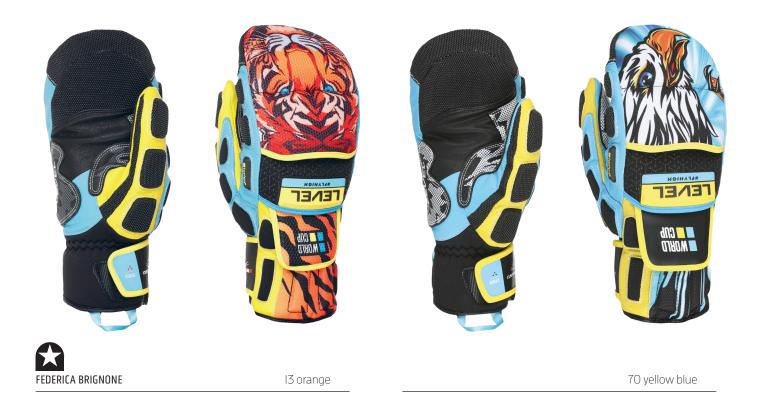

# WORLDCUP CF MITT

# <u>CODE:</u> 3004UM | <u>SIZE:</u> 6 (XXS) / 10 (XXL)

**DESCRIPTION:** Level's World Cup CF mittens feature wool lining and Polygiene technology for warmth and freshness, Tubes 3D for grip in steep slopes, and SuperFabric for durability. Chosen by Federica Brignone and River Radamus.

WARMTH INDEX: 4000 - Very Warm

FIT: Natural CUFF TYPE: Hybrid

MATERIAL: Waterproof goat leather, Superfabric, Waterproof goat leather palm INSULATION: Thinsulate, Wool lining with Polygiene treatment HIGHLIGHTS: Special gate protection, Kirax Stimulator System FEATURES: Sublimation on back, Silicone grip, Dyneema stitching, Superfabric, Custom Fit, Tubes 3D protection technology, Graphene lining, Finger lining inside