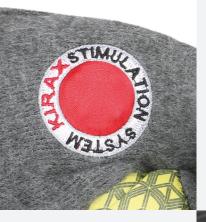

#### KIRAX STIMULATOR SYSTEM

This innovative technology stimulates the body's neurological system in a unique way to enhance reaction time, performance, and a sense of general well-being.

SUBLIMATION PRINTING High-resolution prints on both backs for a trendy-inspired glove/mitt.