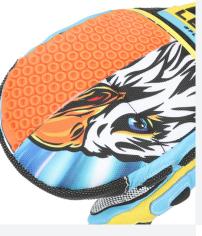

# <u>CODE:</u> 3004UM | <u>SIZE:</u> 6 (XXS) / 10 (XXL)

**DESCRIPTION:** Level's World Cup CF mittens feature wool lining and Polygiene technology for warmth and freshness, Tubes 3D for grip in steep slopes, and SuperFabric for durability. Chosen by Federica Brignone and River Radamus.

WARMTH INDEX: 4000 - Very Warm

FIT: Natural CUFF TYPE: Hybrid

MATERIAL: Waterproof goat leather, Superfabric, Waterproof goat leather palm INSULATION: Thinsulate, Wool lining with Polygiene treatment HIGHLIGHTS: Special gate protection, Kirax Stimulator System FEATURES: Sublimation on back, Silicone grip, Dyneema stitching, Superfabric, Custom Fit, Tubes 3D protection technology, Graphene lining, Finger lining inside

#### KIRAX STIMULATOR SYSTEM

This innovative technology stimulates the body's neurological system in a unique way to enhance reaction time, performance, and a sense of general well-being.

SUBLIMATION PRINTING High-resolution prints on both backs for a trendy-inspired glove/mitt.