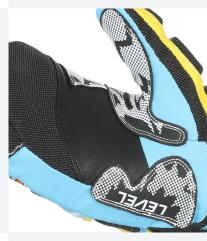

# WORLDCUP CF MITT

# <u>CODE:</u> 3004UM | <u>SIZE:</u> 6 (XXS) / 10 (XXL)

**DESCRIPTION:** Level's World Cup CF mittens feature wool lining and Polygiene technology for warmth and freshness, Tubes 3D for grip in steep slopes, and SuperFabric for durability. Chosen by Federica Brignone and River Radamus.

WARMTH INDEX: 4000 - Very Warm

FIT: Natural CUFF TYPE: Hybrid

MATERIAL: Waterproof goat leather, Superfabric, Waterproof goat leather palm INSULATION: Thinsulate, Wool lining with Polygiene treatment HIGHLIGHTS: Special gate protection, Kirax Stimulator System FEATURES: Sublimation on back, Silicone grip, Dyneema stitching, Superfabric, Custom Fit, Tubes 3D protection technology, Graphene lining, Finger lining inside