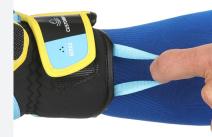

#### IMPACT PROTECTION

Knuckles and underside of cuff are comprises with a specific anti-shocking material for improved protection and are reinforced with abrasion resistant fabric for top durability.

PULLER A wider puller inserted in underside of cuff helps to properly wear the

glove/mitten