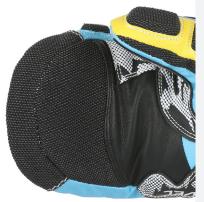

# SUPERFABRIC TIP

Superfabric tipped mitten designed for lasting performance, the mitten's tip features Superfabric, renowned for its exceptional durability in extreme conditions and daily use.

### <u>SUPERFABRIC®</u>

SuperFabric® is a material that's longer lasting, has higher durability, and is designed for everything from extreme applications to rugged daily usage.