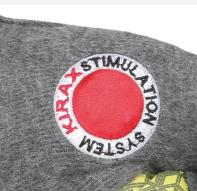

KIRAX STIMULATOR SYSTEM This innovative technology

stimulates the body's neurological system in a unique way to enhance reaction time, performance, and a sense of general well-being.