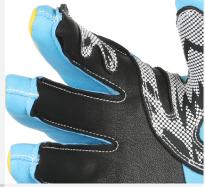

## INDEX PROTECTION

Our new Index Protection - robust knuckle protection on the index finger's side, designed with antishock material for enhanced safety. Further reinforced with highdurability, abrasion-resistant fabric.

## DYNEEMA STITCHING

Dyneema Stitching elevates LEVEL ski racing gloves. Our outside stitching delivers an impeccable fit, ensuring superior grip and absolute dexterity. Experience precision and control with every run.