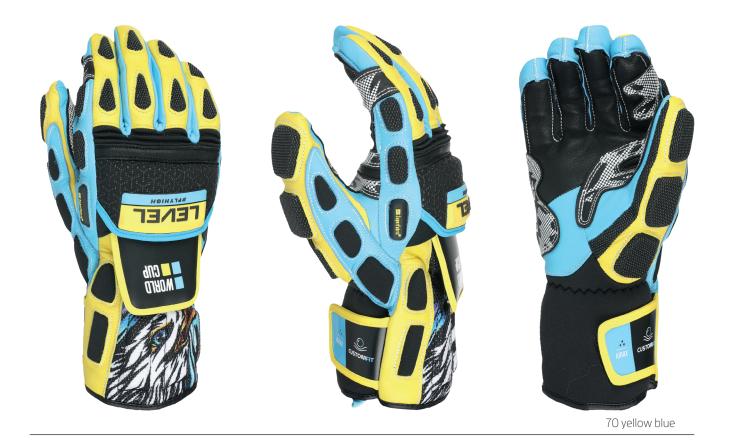

## WORLDCUP CF

<u>CODE:</u> 3004UG | <u>SIZE:</u> 6 (XXS) / 10 (XXL)

**<u>DESCRIPTION</u>**: World Cup CF gloves offer unmatched speed, performance, and safety. Featuring Custom Fit technology, protection pads for steep slopes safety, outer stitches for better grip, and sheep leather for waterproof comfort.

WARMTH INDEX: 3000 - Warm

FIT: Natural CUFF TYPE: Hybrid

MATERIAL: Waterproof goat leather, Superfabric, Waterproof goat leather palm INSULATION: Thinsulate, Wool lining with Polygiene treatment HIGHLIGHTS: Special gate protection, Kirax Stimulator System FEATURES: Sublimation on back, Outside stitching, Silicone grip, Dyneema stitching, Superfabric, Custom Fit, Graphene lining, Durashield on back cuff