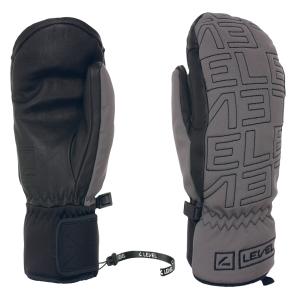

04 grey

CODE: 2375UM | SIZE: 5-XXS / IO-XL

**DESCRIPTION:** LEVEL VERTIGO mitt offers waterproof, packable snowboarding comfort with Membra-Therm Plus and Level Loft insulation. Waterproof goat leather palm for backcountry durability.

**WARMTH INDEX:** 3000 - Warm

FIT: Relaxed CUFF TYPE: Hybrid

MATERIAL: Water resistant sublimated fabric, Waterproof goat leather palm INSULATION: Level Loft, Light fleece DRY TECHNOLOGY: Membra-Therm Plus FEATURES: Short neoprene cuff, Hook&loop closure, Storm leash