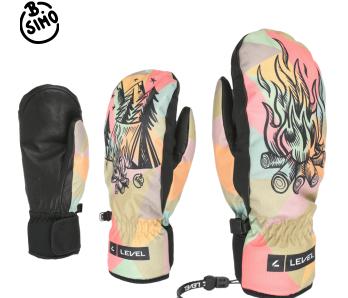

04 grey

CODE: 2375UM | SIZE: 5-XXS / IO-XL

**DESCRIPTION:** LEVEL VERTIGO mitt offers waterproof, packable snowboarding comfort with Membra-Therm Plus and Level Loft insulation. Waterproof goat leather palm for backcountry durability.

### SUBLIMATED DESIGN

Different motifs are digitally printed on both shells for a trendy-inspired glove.