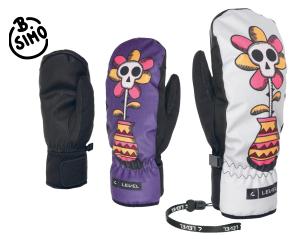

### SUBLIMATED DESIGN

Different motifs are digitally printed on both shells for a trendy-inspired glove.

#### 45 purple

This closing system makes it easy to fit under jackets therefore offering a better closure.