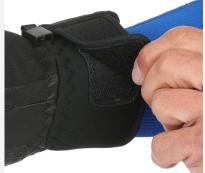

#### STORM LEASH

This cord is used to secure the glove to your hand with an adjustable plastic. A big advantage when you don't want to wear gloves but want to keep them attached to the wrist.