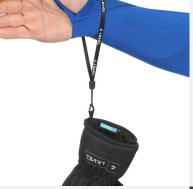

#### STORM LEASH

This cord is used to secure the glove to your hand with an adjustable plastic. A big advantage when you don't want to wear gloves but want to keep them attached to the wrist.