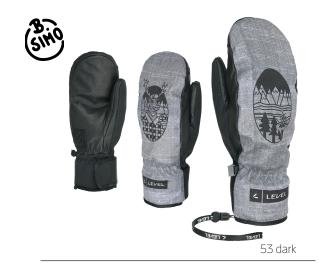

### SUBLIMATED DESIGN

Different motifs are digitally printed on both shells for a trendy-inspired glove.