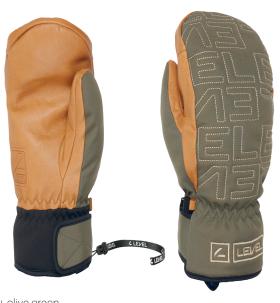

14 olive green

26 black camo

Our quilted fabric offers a combination of comfort and style. It delivers timeless aesthetics, making it a versatile choice.